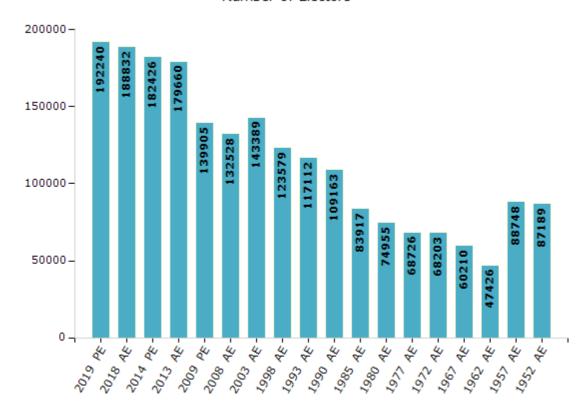

#### **Electors by Male & Female**

| Year    | Male   | Female | Others | Total  | Year    | Male  | Female | Others | Total  |
|---------|--------|--------|--------|--------|---------|-------|--------|--------|--------|
| 2019 PE | 101792 | 90444  | 4      | 192240 | 1993 AE | 61727 | 55385  | -      | 117112 |
| 2018 AE | 99837  | 88994  | 1      | 188832 | 1990 AE | 57671 | 51492  | -      | 109163 |
| 2014 PE | 96990  | 85430  | 6      | 182426 | 1985 AE | 43676 | 40241  | -      | 83917  |
| 2013 AE | 95595  | 84059  | 6      | 179660 | 1980 AE | 38581 | 36374  | -      | 74955  |
| 2009 PE | 76001  | 63904  | -      | 139905 | 1977 AE | 34952 | 33774  | -      | 68726  |
| 2008 AE | 71622  | 60906  | -      | 132528 | 1972 AE | 34611 | 33592  | -      | 68203  |
| 2004 PE | -      | -      | -      | -      | 1967 AE | -     | -      | -      | 60210  |
| 2003 AE | 76552  | 66837  | -      | 143389 | 1962 AE | -     | -      | -      | 47426  |
| 1999 PE | -      | -      | -      | -      | 1957 AE | -     | -      | -      | 88748  |
| 1998 AE | 65763  | 57816  | -      | 123579 | 1952 AE | -     | -      | -      | 87189  |

#### Number of Electors

 $\textbf{Note:} \ \mathsf{AE:} \ \mathsf{Assembly} \ \mathsf{Election}, \ \mathsf{PE:} \ \mathsf{Assembly} \ \mathsf{Segment} \ \mathsf{of} \ \mathsf{Parliamentary} \ \mathsf{Election}$ 