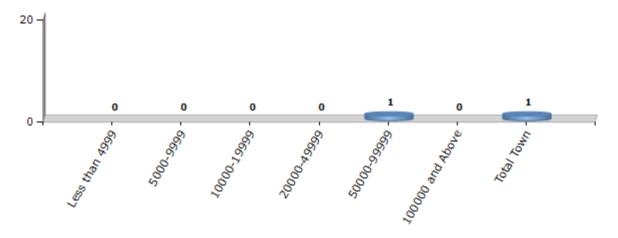

#### **Number of Towns by Population Size - 2011**

| Less than | 5000-9999 | 10000- | 20000- | 50000- | 100000 and | Total |
|-----------|-----------|--------|--------|--------|------------|-------|
| 4999      |           | 19999  | 49999  | 99999  | Above      | Town  |
| 0         | 0         | 0      | 0      | 1      | 0          | 1     |

Number of Towns by Population Size - 2011