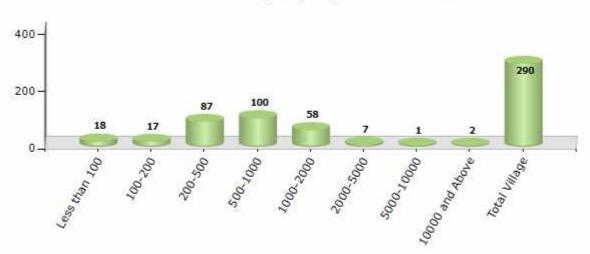

#### Number of Villages by Population Size - 2011

| Less<br>than<br>100 | 100-<br>200 | 200-<br>500 | 500-<br>1000 | 1000-<br>2000 | 2000-<br>5000 | 5000-<br>10000 | 10000<br>and<br>Above | Total<br>Village |
|---------------------|-------------|-------------|--------------|---------------|---------------|----------------|-----------------------|------------------|
| 18                  | 17          | 87          | 100          | 58            | 7             | 1              | 2                     | 290              |

Number of Villages by Population Size - 2011