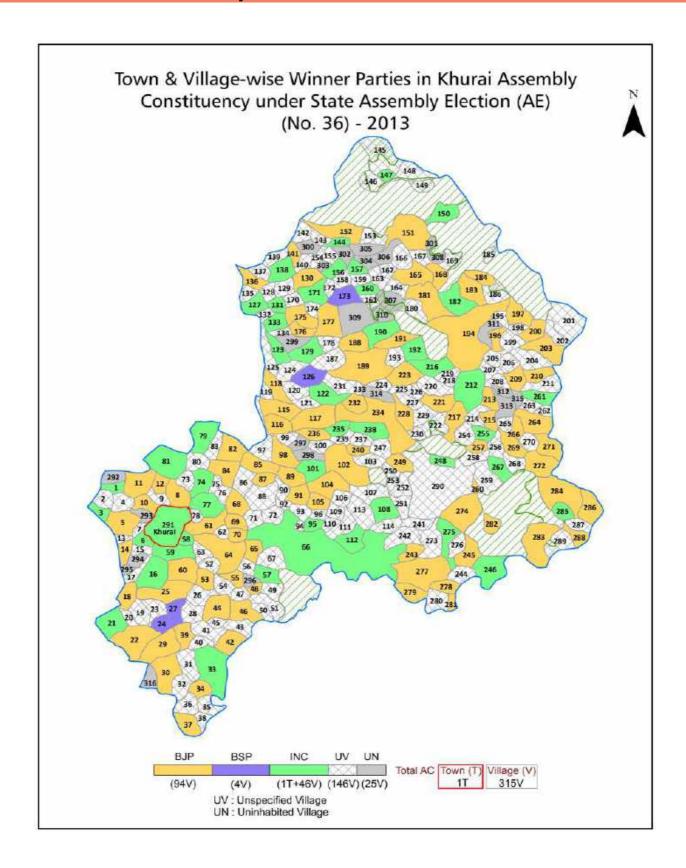

| 209-210  |  |  |
| 11  | Disclaimer                                                                                                                                                                                                                                                                                                                                                                                                                                              | 212      |  |  |

#### **Location & Political Map**





#### **Administrative Setup**

#### List of Village Panchayat & Intermediate Panchayat (Block) Name - 2011

| Village Name        | Village Panchayat Name | Intermediate Panchayat<br>Name |
|---------------------|------------------------|--------------------------------|
| Neguwan             | Atakarnelgarh          | Malthon                        |
| Netna               | Paharguwan             | Malthon                        |
| Nirtala             | Nirtala                | Khurai                         |
| Padariya            | Bhilaiya               | Malthon                        |
| Padariya Heerachand | Khera                  | Khurai                         |
| Padmari             | Bisraha                | Malthon                        |
| Padrai              | Naroda