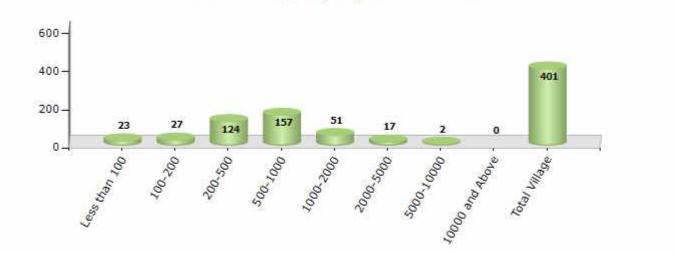

#### Number of Villages by Population Size - 2011

| Less<br>than<br>100 | 100-<br>200 | 200-<br>500 | 500-<br>1000 | 1000-<br>2000 | 2000-<br>5000 | 5000-<br>10000 | 10000<br>and<br>Above | Total<br>Village |
|---------------------|-------------|-------------|--------------|---------------|---------------|----------------|-----------------------|------------------|
| 23                  | 27          | 124         | 157          | 51            | 17            | 2              | 0                     | 401              |

Number of Villages by Population Size - 2011