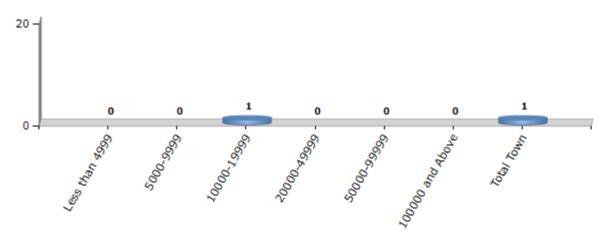

#### Number of Towns by Population Size - 2011

| Less than | 5000-9999 | 10000- | 20000- | 50000- | 100000 and | Total |
|-----------|-----------|--------|--------|--------|------------|-------|
| 4999      |           | 19999  | 49999  | 99999  | Above      | Town  |
| 0         | 0         | 1      | 0      | 0      | 0          | 1     |

Number of Towns by Population Size - 2011