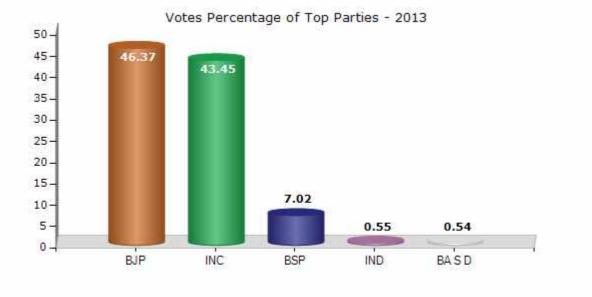

#### **Summary Result of Assembly Election - 2013**

| Candidate Name          | Party  | Votes | Votes % |
|-------------------------|--------|-------|---------|
| Veersingh Panwar        | ВЈР    | 65003 | 46.37   |
| Pan Bai Panthi          | INC    | 60922 | 43.45   |
| Sunil Borse             | BSP    | 9847  | 7.02    |
| Dhan Bai, Bharosee      | IND    | 771   | 0.55    |
| Pran Singh Ahirwar      | BA S D | 751   | 0.54    |
| Chhote Lal Solanki      | НЈР    | 490   | 0.35    |
| Toshmani Panthi (Kanna) | IND    | 415   | 0.3     |
| Ramesh Kumar Ahirwar    | SAMSP  | 303   | 0.22    |
|                         | NOTA   | 1694  | 1.21    |