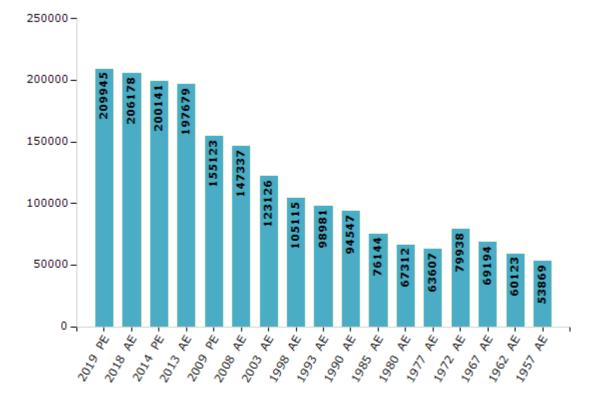

#### **Electors by Male & Female**

| Year    | Male   | Female | Others | Total  | Year    | Male  | Female | Others | Total |
|---------|--------|--------|--------|--------|---------|-------|--------|--------|-------|
| 2019 PE | 111288 | 98657  | 0      | 209945 | 1993 AE | 52779 | 46202  | -      | 98981 |
| 2018 AE | 109161 | 97017  | 0      | 206178 | 1990 AE | 50398 | 44149  | -      | 94547 |
| 2014 PE | 106970 | 93171  | 0      | 200141 | 1985 AE | 39826 | 36318  | -      | 76144 |
| 2013 AE | 105974 | 91705  | 0      | 197679 | 1980 AE | 34902 | 32410  | -      | 67312 |
| 2009 PE | 84793  | 70330  | -      | 155123 | 1977 AE | 31976 | 31631  | -      | 63607 |
| 2008 AE | 79809  | 67528  | -      | 147337 | 1972 AE | 41738 | 38200  | -      | 79938 |
| 2004 PE | -      | -      | -      | -      | 1967 AE | -     | -      | -      | 69194 |
| 2003 AE | 65853  | 57273  | -      | 123126 | 1962 AE | -     | -      | -      | 60123 |
| 1999 PE | -      | -      | -      | -      | 1957 AE | -     | -      | -      | 53869 |
| 1998 AE | 56312  | 48803  | -      | 105115 | 1952 AE | -     | -      | -      | -     |

Number of Electors

 $\textbf{Note:} \mathsf{AE}: \mathsf{Assembly \ Election, \ PE}: \mathsf{Assembly \ Segment \ of \ Parliamentary \ Election}$ 