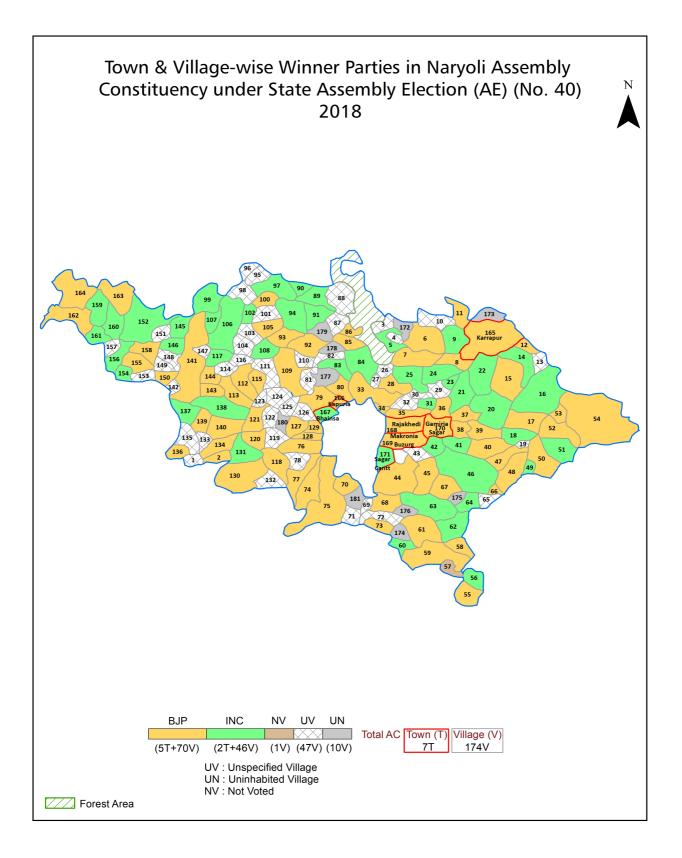

| 208-209  |
| 11  | Disclaimer                                                                                                                                                                                                                                                                                                                                                                                                                                                                | 211      |

#### **Location & Political Map**







#### **Administrative Setup**

#### List of Village Panchayat & Intermediate Panchayat (Block) Name - 2011

| Village Name     | Village Panchayat Name | Intermediate Panchayat<br>Name |
|------------------|------------------------|--------------------------------|
| Ama Khurd        | Richoda (P)            | Sagar                          |
| Amaoni           | Biharipura (P)         | Sagar                          |
| Amet             | Amet (P)               | Sagar                          |
| Amoda            | Parsoriya (P)          | Sagar                          |
| Arjani           | Amet (P)               | Sagar                          |
| Bachhlon         | Bachhlon (P)           | Sagar                          |
| Badkuwan         | Badkuwan (P)           | Sagar