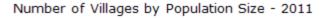

#### Number of Villages by Population Size - 2011

| Less<br>than<br>100 | 100-<br>200 | 200-<br>500 | 500-<br>1000 | 1000-<br>2000 | 2000-<br>5000 | 5000-<br>10000 | 10000<br>and<br>Above | Total<br>Village |
|---------------------|-------------|-------------|--------------|---------------|---------------|----------------|-----------------------|------------------|
| 9                   | 4           | 33          | 44           | 43            | 28            | 3              | 0                     | 164              |