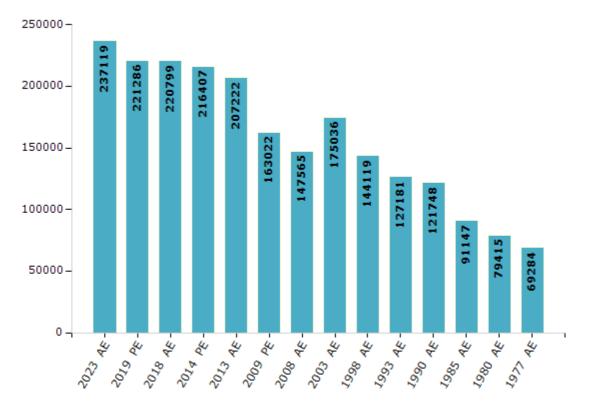

#### **Electors by Male & Female**

| Year    | Male   | Female | Others | Total  | Year    | Male  | Female | Others | Total  |
|---------|--------|--------|--------|--------|---------|-------|--------|--------|--------|
| 2023 AE | 125317 | 111799 | 3      | 237119 | 1993 AE | 67480 | 59701  | -      | 127181 |
| 2019 PE | 118079 | 103200 | 7      | 221286 | 1990 AE | 65976 | 55772  | -      | 121748 |
| 2018 AE | 119052 | 101742 | 5      | 220799 | 1985 AE | 47096 | 44051  | -      | 91147  |
| 2014 PE | 118537 | 97851  | 19     | 216407 | 1980 AE | 40964 | 38451  | -      | 79415  |
| 2013 AE | 112917 | 94285  | 20     | 207222 | 1977 AE | 35549 | 33735  | -      | 69284  |
| 2009 PE | 90803  | 72219  | -      | 163022 | 1972 AE | -     | -      | -      | -      |
| 2008 AE | 80845  | 66720  | -      | 147565 | 1967 AE | -     | -      | -      | -      |
| 2004 PE | -      | -      | -      | -      | 1962 AE | -     | -      | -      | -      |
| 2003 AE | 95165  | 79871  | -      | 175036 | 1957 AE | -     | -      | -      | -      |
| 1999 PE | -      | -      | -      | -      | 1952 AE | -     | -      | -      | -      |
| 1998 AE | 77372  | 66747  | -      | 144119 |         |       |        |        |        |