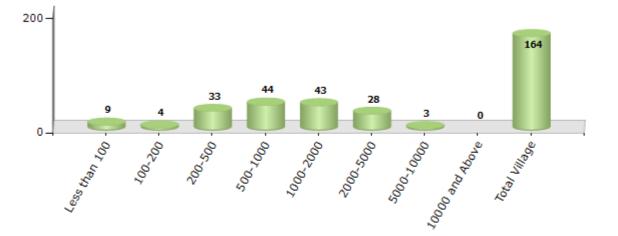

#### Number of Villages by Population Size - 2011

| Less<br>than<br>100 | 100-<br>200 | 200-<br>500 | 500-<br>1000 | 1000-<br>2000 | 2000-<br>5000 | 5000-<br>10000 | 10000<br>and<br>Above | Total<br>Village |
|---------------------|-------------|-------------|--------------|---------------|---------------|----------------|-----------------------|------------------|
| 9                   | 4           | 33          | 44           | 43            | 28            | 3              | 0                     | 164              |