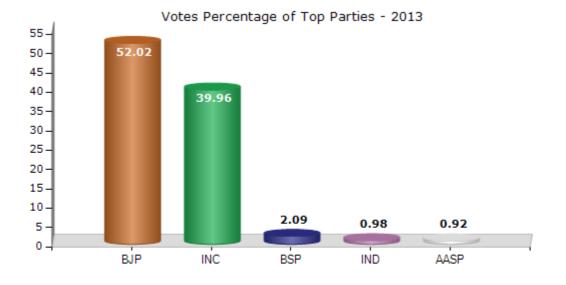

#### **Summary Result of Assembly Election - 2013**

| Candidate Name              | Party | Votes | Votes % |
|-----------------------------|-------|-------|---------|
| Engg Pradeep Lariya         | BJP   | 69195 | 52.02   |
| Advocate Surendra Choudhary | INC   | 53149 | 39.96   |
| Lokman Choudhary            | BSP   | 2785  | 2.09    |
| Sangeeta Rajendra Khateek   | IND   | 1298  | 0.98    |
| Athya Umashankar            | AASP  | 1221  | 0.92    |
| Adv Narendra Ahirwar        | NCP   | 1174  | 0.88    |
| Engg Sandeep Kori           | JND   | 656   | 0.49    |
| Nandkishor Aathiya          | BSCP  | 634   | 0.48    |
| Ravi Verma                  | IND   | 502   | 0.38    |
| Kamal Khateek               | SP    | 355   | 0.27    |
|                             | ΝΟΤΑ  | 2035  | 1.53    |