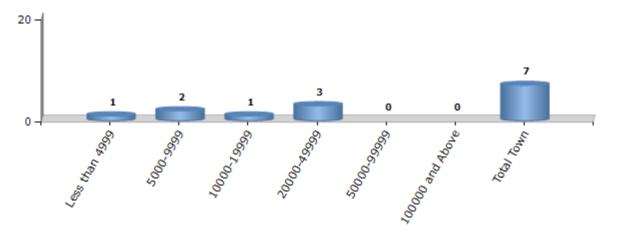

#### Number of Towns by Population Size - 2011

| Less than<br>4999 | 5000-9999 | 10000-<br>19999 | 20000-<br>49999 | 50000-<br>99999 | 100000 and<br>Above | Total<br>Town |  |
|-------------------|-----------|-----------------|-----------------|-----------------|---------------------|---------------|--|
| 1                 | 2         | 1               | 3               | 0               | 0                   | 7             |  |