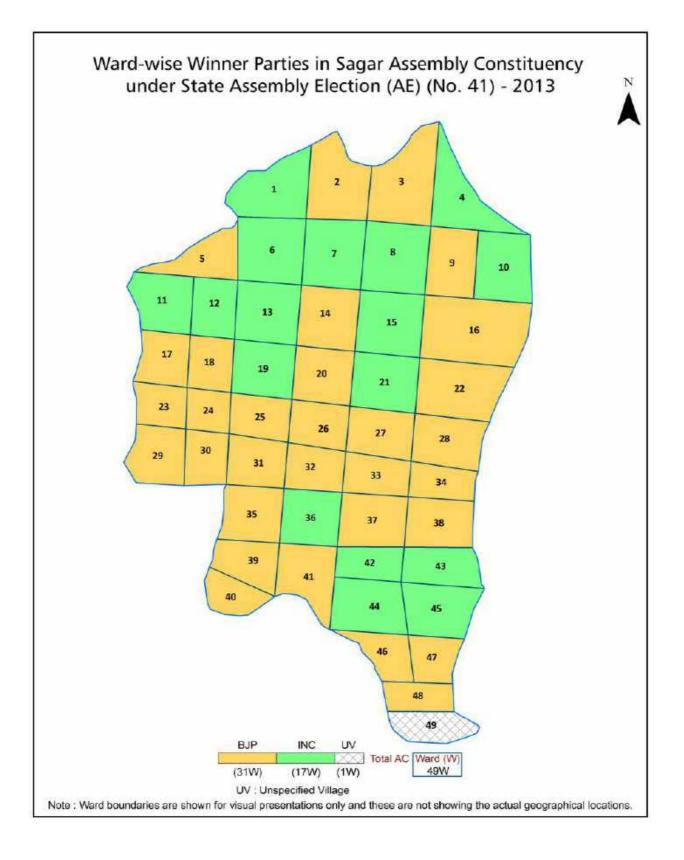

#### **Summary Result of Assembly Election - 2013**

| Candidate Name        | Party | Votes | Votes % |
|-----------------------|-------|-------|---------|
| Shailendra Jain       | BJP   | 64351 | 51.16   |
| Sushil Tiwari         | INC   | 56128 | 44.62   |
| Intqam Hussain Butt   | CPI   | 1046  | 0.83    |
| Mu Shakeel Makrani    | BSP   | 836   | 0.66    |
| Ashwini Rai           | LJP   | 477   | 0.38    |
| Dr Ramavtar Sharma    | SUCI  | 416   | 0.33    |
| Yamshankar Yash Yadav | JD(U) | 368   | 0.29    |
| Ramu Urf Ashish Jain  | IND   | 239   | 0.19    |
| Dr Aashiq Ali         | SP    | 210   | 0.17    |
| Nirpat Sen            | JND   | 201   | 0.16    |
| Firoz Anwar           | MNDP  | 123   | 0.1     |
|                       | NOTA  | 1385  | 1.1     |