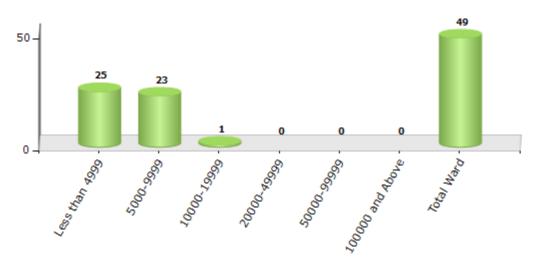

#### Number of Ward by Population Size - 2011

| Less than | 5000-9999 | 10000- | 20000- | 50000- | 100000 and | Total |
|-----------|-----------|--------|--------|--------|------------|-------|
| 4999      |           | 19999  | 49999  | 99999  | Above      | Ward  |
| 25        | 23        | 1      | 0      | 0      | 0          | 49    |

Number of Ward by Population Size - 2011