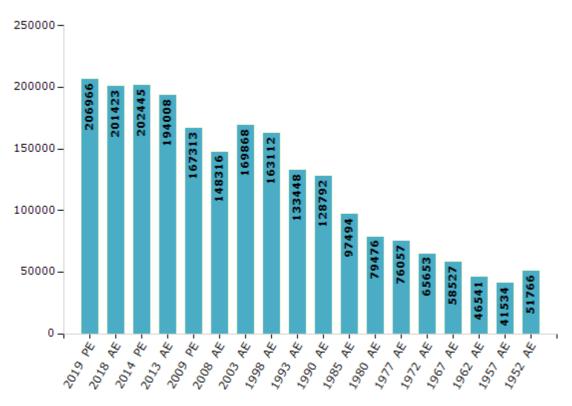

#### **Electors by Male & Female**

| Year    | Male   | Female | Others | Total  | Year    | Male  | Female | Others | Total  |
|---------|--------|--------|--------|--------|---------|-------|--------|--------|--------|
| 2019 PE | 107486 | 99472  | 8      | 206966 | 1993 AE | 70557 | 62891  | -      | 133448 |
| 2018 AE | 104781 | 96634  | 8      | 201423 | 1990 AE | 69045 | 59747  | -      | 128792 |
| 2014 PE | 105627 | 96804  | 14     | 202445 | 1985 AE | 50923 | 46571  | -      | 97494  |
| 2013 AE | 101673 | 92321  | 14     | 194008 | 1980 AE | 41361 | 38115  | -      | 79476  |
| 2009 PE | 89465  | 77848  | -      | 167313 | 1977 AE | 39228 | 36829  | -      | 76057  |
| 2008 AE | 79474  | 68842  | -      | 148316 | 1972 AE | 33881 | 31772  | -      | 65653  |
| 2004 PE | -      | -      | -      | -      | 1967 AE | -     | -      | -      | 58527  |
| 2003 AE | 90332  | 79536  | -      | 169868 | 1962 AE | -     | -      | -      | 46541  |
| 1999 PE | -      | -      | -      | -      | 1957 AE | -     | -      | -      | 41534  |
| 1998 AE | 86814  | 76298  | -      | 163112 | 1952 AE | -     | -      | -      | 51766  |

Number of Electors

#### Note : AE : Assembly Election, PE : Assembly Segment of Parliamentary Election