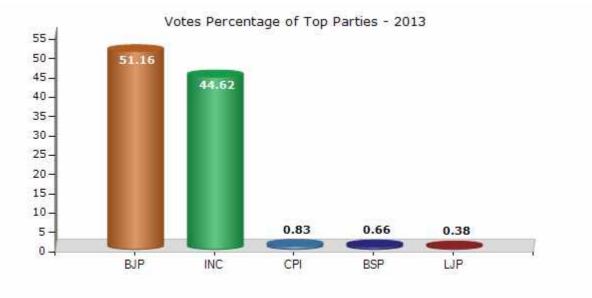

#### **Summary Result of Assembly Election - 2013**

| Candidate Name        | Party | Votes | Votes % |
|-----------------------|-------|-------|---------|
| Shailendra Jain       | BJP   | 64351 | 51.16   |
| Sushil Tiwari         | INC   | 56128 | 44.62   |
| Intqam Hussain Butt   | CPI   | 1046  | 0.83    |
| Mu Shakeel Makrani    | BSP   | 836   | 0.66    |
| Ashwini Rai           | LJP   | 477   | 0.38    |
| Dr Ramavtar Sharma    | SUCI  | 416   | 0.33    |
| Yamshankar Yash Yadav | JD(U) | 368   | 0.29    |
| Ramu Urf Ashish Jain  | IND   | 239   | 0.19    |
| Dr Aashiq Ali         | SP    | 210   | 0.17    |
| Nirpat Sen            | JND   | 201   | 0.16    |
| Firoz Anwar           | MNDP  | 123   | 0.1     |
|                       | NOTA  | 1385  | 1.1     |