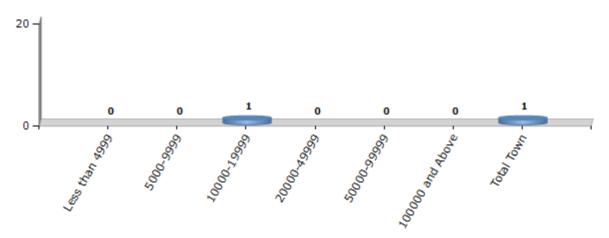

#### **Number of Towns by Population Size - 2011**

| Less than<br>4999 | 5000-9999 | 10000-<br>19999 | 20000-<br>49999 | 50000-<br>99999 | 100000 and<br>Above | Total<br>Town |  |
|-------------------|-----------|-----------------|-----------------|-----------------|---------------------|---------------|--|
| 0                 | 0         | 1               | 0               | 0               | 0                   | 1             |  |

Number of Towns by Population Size - 2011