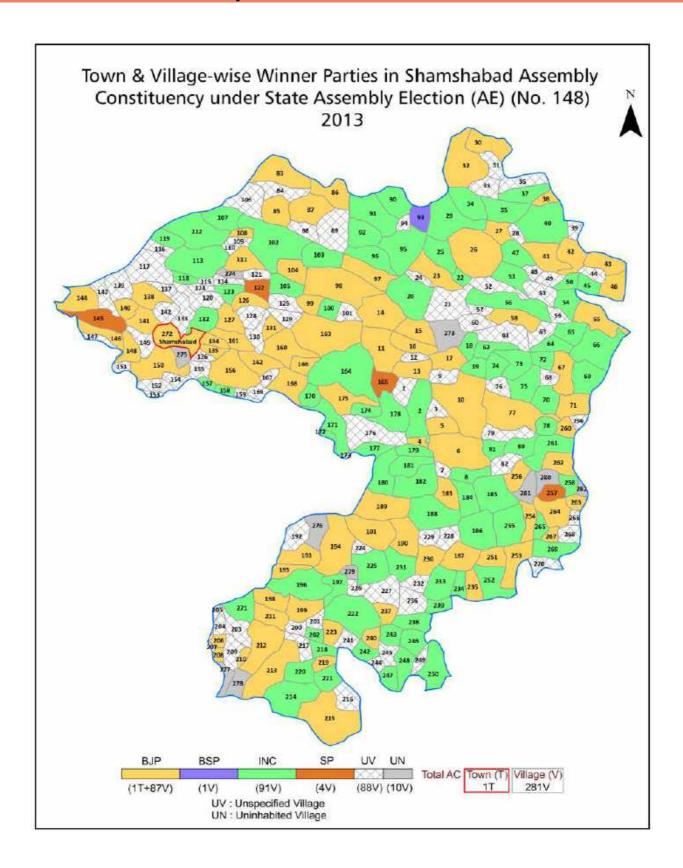

| 215-216  |  |  |  |  |
| 11  | Disclaimer                                                                                                                                                                                                                                                                                                                                                                                                                                                                               | 218      |  |  |  |  |

## **Location & Political Map**



#### **Administrative Setup**

#### List of Village Panchayat & Intermediate Panchayat (Block) Name - 2011

| Village Name         | Village Panchayat Name | Intermediate Panchayat<br>Name |
|----------------------|------------------------|--------------------------------|
| Agra Jagir           | Hingli                 | Nateran                        |
| Ahmada Nagar         | Amhadanagar            | Vidisha                        |
| Ahmadpur Tappa Kheda | Bilori                 | Vidisha                        |
| Amarpur              | Birdha                 | Nateran                        |
| Amarpura             | Amarpura               | Nateran                        |
| Amaukhedi            | Amaukhedi              | Vidisha                        |
| Amkheda Kalu         | A