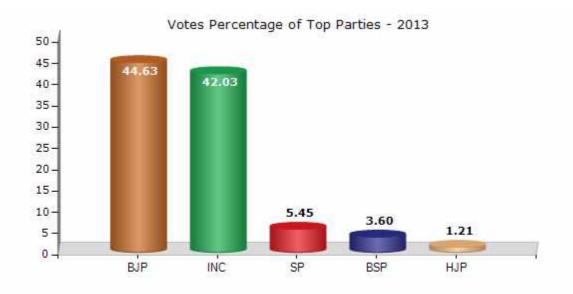

#### **Summary Result of Assembly Election - 2013**

| Candidate Name             | Party | Votes | Votes % |
|----------------------------|-------|-------|---------|
| Surya Prakash Meena        | ВЈР   | 54233 | 44.63   |
| Jyotsna Yadav              | INC   | 51075 | 42.03   |
| Rudra Pratap Singh         | SP    | 6619  | 5.45    |
| Vikram Singh Kushwaha      | BSP   | 4374  | 3.6     |
| Kishan Das Bairagi         | НЈР   | 1468  | 1.21    |
| Mahendra Singh Raghuwanshi | IND   | 728   | 0.6     |
| Pt Narendra Sharma Nateran | IND   | 561   | 0.46    |
| Sunil Kumar Kushwah        | RSMD  | 526   | 0.43    |
| Phool Singh Semariya       | GGP   | 446   | 0.37    |
|                            | NOTA  | 1488  | 1.22    |