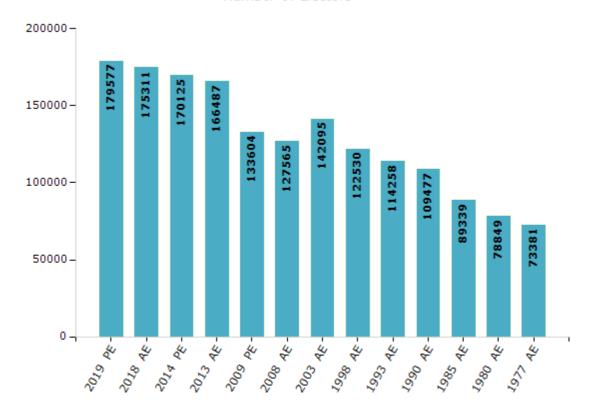

#### **Electors by Male & Female**

| Year    | Male  | Female | Others | Total  | Year    | Male  | Female | Others | Total  |
|---------|-------|--------|--------|--------|---------|-------|--------|--------|--------|
| 2019 PE | 95703 | 83873  | 1      | 179577 | 1993 AE | 61260 | 52998  | -      | 114258 |
| 2018 AE | 93504 | 81805  | 2      | 175311 | 1990 AE | 58885 | 50592  | -      | 109477 |
| 2014 PE | 91802 | 78322  | 1      | 170125 | 1985 AE | 47006 | 42333  | -      | 89339  |
| 2013 AE | 90057 | 76428  | 2      | 166487 | 1980 AE | 41394 | 37455  | -      | 78849  |
| 2009 PE | 73134 | 60470  | -      | 133604 | 1977 AE | 38691 | 34690  | -      | 73381  |
| 2008 AE | 69371 | 58194  | -      | 127565 | 1972 AE | -     | -      | -      | -      |
| 2004 PE | -     | -      | -      | -      | 1967 AE | -     | -      | -      | -      |
| 2003 AE | 76186 | 65909  | -      | 142095 | 1962 AE | -     | -      | -      | -      |
| 1999 PE | -     | -      | -      | -      | 1957 AE | -     | -      | -      | -      |
| 1998 AE | 66144 | 56386  | -      | 122530 | 1952 AE | -     | -      | -      | -      |

#### Number of Electors

 $\textbf{Note:} \ \mathsf{AE:} \ \mathsf{Assembly} \ \mathsf{Election}, \ \mathsf{PE:} \ \mathsf{Assembly} \ \mathsf{Segment} \ \mathsf{of} \ \mathsf{Parliamentary} \ \mathsf{Election}$ 