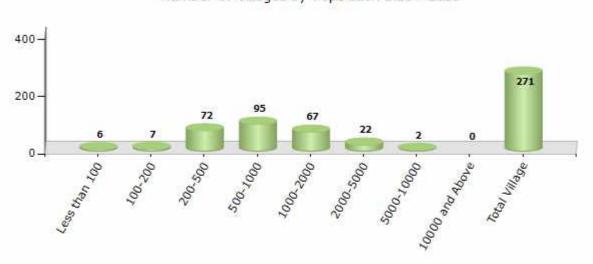

#### Number of Villages by Population Size - 2011

| Less<br>than<br>100 | 100-<br>200 | 200-<br>500 | 500-<br>1000 | 1000-<br>2000 | 2000-<br>5000 | 5000-<br>10000 | 10000<br>and<br>Above | Total<br>Village |
|---------------------|-------------|-------------|--------------|---------------|---------------|----------------|-----------------------|------------------|
| 6                   | 7           | 72          | 95           | 67            | 22            | 2              | 0                     | 271              |

Number of Villages by Population Size - 2011