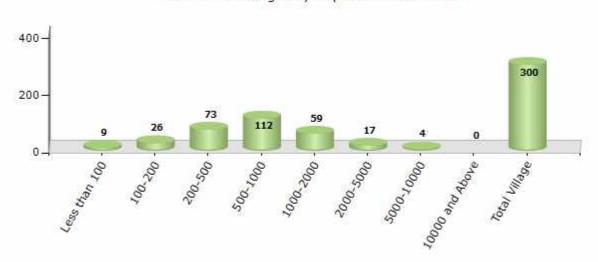

#### Number of Villages by Population Size - 2011

| Less<br>than<br>100 | 100-<br>200 | 200-<br>500 | 500-<br>1000 | 1000-<br>2000 | 2000-<br>5000 | 5000-<br>10000 | 10000<br>and<br>Above | Total<br>Village |
|---------------------|-------------|-------------|--------------|---------------|---------------|----------------|-----------------------|------------------|
| 9                   | 26          | 73          | 112          | 59            | 17            | 4              | 0                     | 300              |