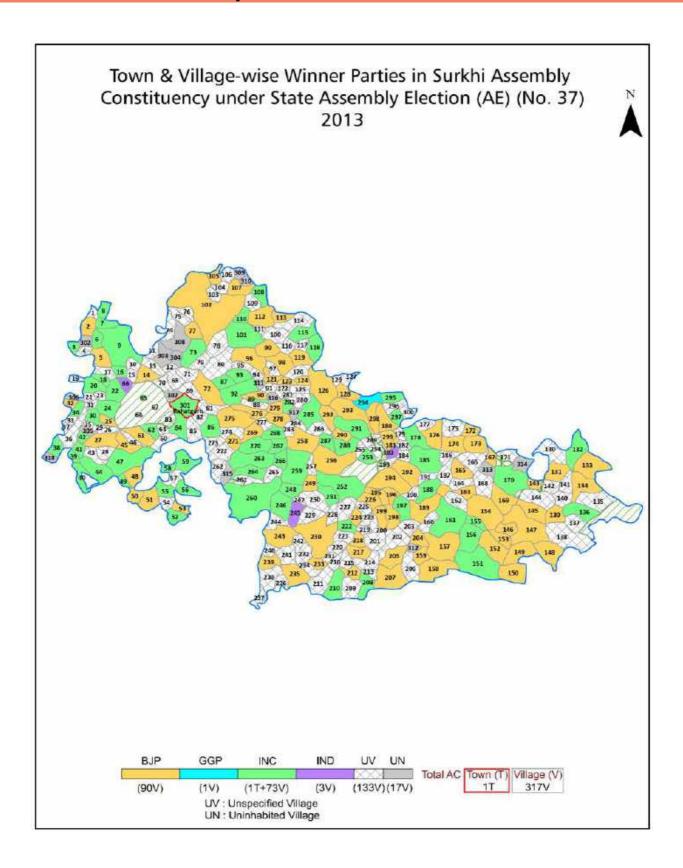

| 224-225  |
| 11  | Disclaimer                                                                                                                                                                                                                                                                                                                                                                                                                                              | 227      |

### **Location & Political Map**



#### **Administrative Setup**

#### List of Village Panchayat & Intermediate Panchayat (Block) Name - 2011

| Village Name     | Village Panchayat Name  | Intermediate Panchayat<br>Name |
|------------------|-------------------------|--------------------------------|
| Aeran Mirzapur   | Mirkhedi (P)            | Rahatgarh                      |
| Agariya          | Agariya (P)             | Jaisinagar                     |
| Agra             | Agra (P)                | Jaisinagar                     |
| Amoda            | Hada (P)                | Jaisinagar                     |
| Badarchuwa       | Karaiya (P)             | Sagar                          |
| Badaua           | Mahuwa Kheda Pegwar (P) | Jaisinagar                     |
| Badbadi          | Chakeri (P)             | Jai