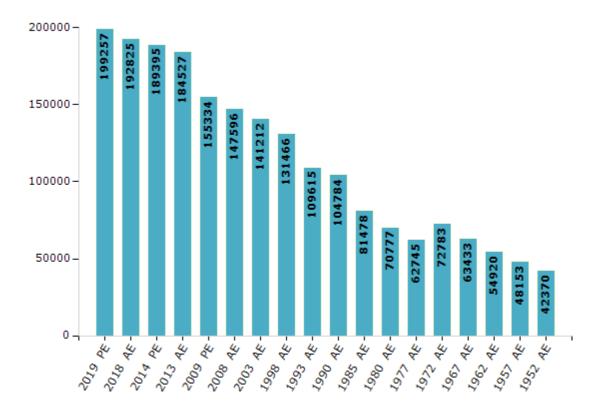

#### **Electors by Male & Female**

| Year    | Male   | Female | Others | Total  | Year    | Male  | Female | Others | Total  |
|---------|--------|--------|--------|--------|---------|-------|--------|--------|--------|
| 2019 PE | 108429 | 90821  | 7      | 199257 | 1993 AE | 58609 | 51006  | -      | 109615 |
| 2018 AE | 105169 | 87655  | 1      | 192825 | 1990 AE | 55300 | 49484  | -      | 104784 |
| 2014 PE | 103564 | 85830  | 1      | 189395 | 1985 AE | 42919 | 38559  | -      | 81478  |
| 2013 AE | 101091 | 83435  | 1      | 184527 | 1980 AE | 36738 | 34039  | -      | 70777  |
| 2009 PE | 86109  | 69225  | -      | 155334 | 1977 AE | 32333 | 30412  | -      | 62745  |
| 2008 AE | 81394  | 66202  | -      | 147596 | 1972 AE | 37393 | 35390  | -      | 72783  |
| 2004 PE | -      | -      | -      | -      | 1967 AE | -     | -      | -      | 63433  |
| 2003 AE | 77552  | 63660  | -      | 141212 | 1962 AE | -     | -      | -      | 54920  |
| 1999 PE | -      | -      | -      | -      | 1957 AE | -     | -      | -      | 48153  |
| 1998 AE | 71778  | 59688  | -      | 131466 | 1952 AE | -     | -      | -      | 42370  |

#### Number of Electors

 $\textbf{Note:} \ \mathsf{AE:} \ \mathsf{Assembly} \ \mathsf{Election}, \ \mathsf{PE:} \ \mathsf{Assembly} \ \mathsf{Segment} \ \mathsf{of} \ \mathsf{Parliamentary} \ \mathsf{Election}$ 