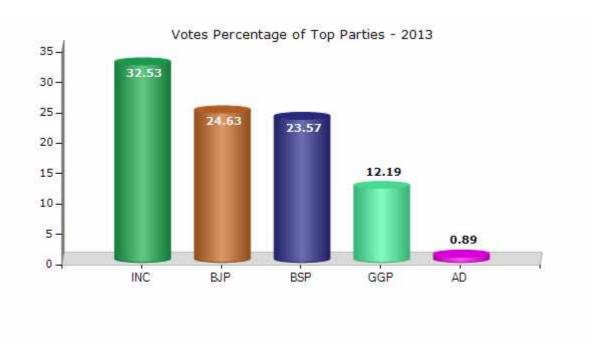

#### **Summary Result of Assembly Election - 2013**

| Candidate Name                | Party  | Votes | Votes % |
|-------------------------------|--------|-------|---------|
| Rajendra Kumar Singh Dadabhai | INC    | 48341 | 32.53   |
| Ramkhelawan Patel             | ВЈР    | 36602 | 24.63   |
| Chhangelal Kol                | BSP    | 35020 | 23.57   |
| Dharmendra Singh Tiwari       | GGP    | 18113 | 12.19   |
| Dadhibal Prasad Patel         | AD     | 1325  | 0.89    |
| Jansewak Mohammad Khalil Khan | IND    | 1147  | 0.77    |
| Dr Shivlal Kushwaha           | RPD    | 1117  | 0.75    |
| Saukhilal Patel               | НЈР    | 1076  | 0.72    |
| Dr. Sampat Patel              | IND    | 887   | 0.6     |
| Mathura Singh                 | NCP    | 789   | 0.53    |
| Balendu Vishwakarma           | SP     | 638   | 0.43    |
| Ramavatar Loni                | RPI(A) | 566   | 0.38    |
|                               | NOTA   | 2968  | 2       |