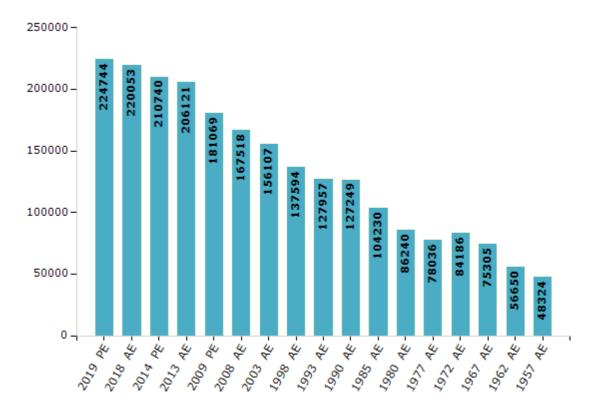

#### **Electors by Male & Female**

| Year    | Male   | Female | Others | Total  | Year    | Male  | Female | Others | Total  |
|---------|--------|--------|--------|--------|---------|-------|--------|--------|--------|
| 2019 PE | 117864 | 106878 | 2      | 224744 | 1993 AE | 65826 | 62131  | -      | 127957 |
| 2018 AE | 115523 | 104529 | 1      | 220053 | 1990 AE | 63051 | 64198  | -      | 127249 |
| 2014 PE | 110439 | 100299 | 2      | 210740 | 1985 AE | 53444 | 50786  | -      | 104230 |
| 2013 AE | 108113 | 98006  | 2      | 206121 | 1980 AE | 42642 | 43598  | -      | 86240  |
| 2009 PE | 94305  | 86764  | -      | 181069 | 1977 AE | 38300 | 39736  | -      | 78036  |
| 2008 AE | 86810  | 80708  | -      | 167518 | 1972 AE | 41802 | 42384  | -      | 84186  |
| 2004 PE | -      | -      | -      | -      | 1967 AE | -     | -      | -      | 75305  |
| 2003 AE | 79622  | 76485  | -      | 156107 | 1962 AE | -     | -      | -      | 56650  |
| 1999 PE | -      | -      | -      | -      | 1957 AE | -     | -      | -      | 48324  |
| 1998 AE | 70808  | 66786  | -      | 137594 | 1952 AE | -     | -      | -      | -      |

#### Number of Electors

Note: AE: Assembly Election, PE: Assembly Segment of Parliamentary Election