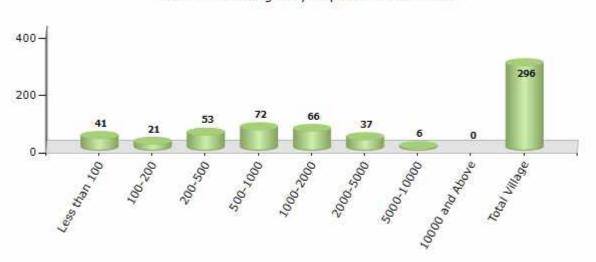

#### Number of Villages by Population Size - 2011

| Less<br>than<br>100 | 100-<br>200 | 200-<br>500 | 500-<br>1000 | 1000-<br>2000 | 2000-<br>5000 | 5000-<br>10000 | 10000<br>and<br>Above | Total<br>Village |
|---------------------|-------------|-------------|--------------|---------------|---------------|----------------|-----------------------|------------------|
| 41                  | 21          | 53          | 72           | 66            | 37            | 6              | 0                     | 296              |