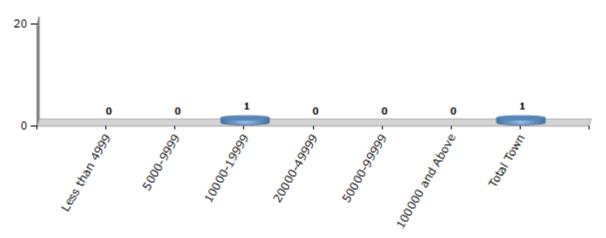

#### **Number of Towns by Population Size - 2011**

| Less than<br>4999 | 5000-9999 | 10000-<br>19999 | 20000-<br>49999 | 50000-<br>99999 | 100000 and<br>Above | Total<br>Town |  |
|-------------------|-----------|-----------------|-----------------|-----------------|---------------------|---------------|--|
| 0                 | 0         | 1               | 0               | 0               | 0                   | 1             |  |