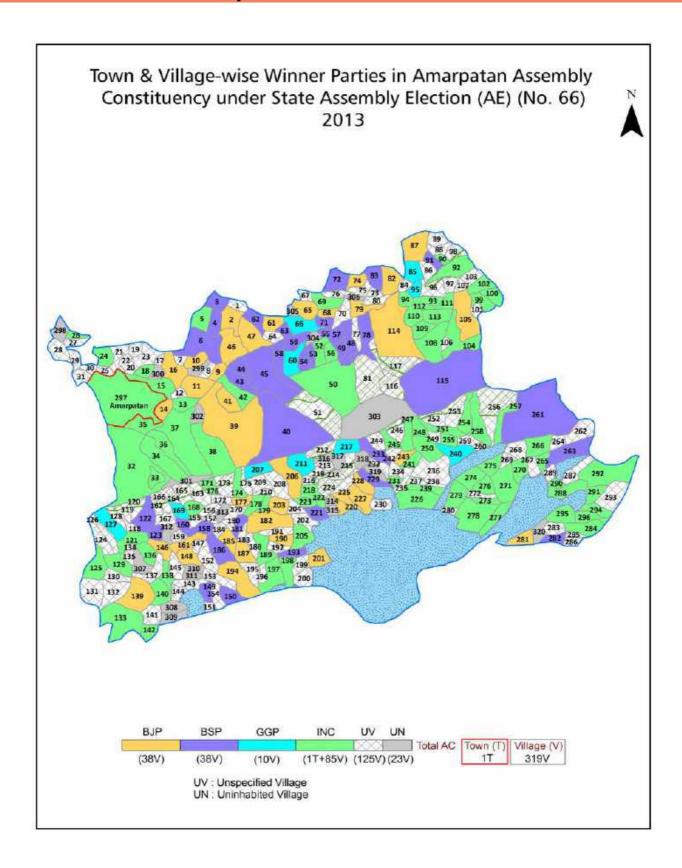

| 227-228  |  |  |
| 11  | Disclaimer                                                                                                                                                                                                                                                                                                                                                                                                                                              | 230      |  |  |

## **Location & Political Map**



#### **Administrative Setup**

#### List of Village Panchayat & Intermediate Panchayat (Block) Name - 2011

| Village Name  | Village Panchayat Name | Intermediate Panchayat<br>Name |
|---------------|------------------------|--------------------------------|
| Aaraji Harwa  | Narayanpur             | Ramnagar                       |
| Ajmain        | Madhie                 | Amarpatan                      |
| Amiliya       | Kundehri Kala          | Ramnagar                       |
| Amiliya       | Padami                 | Ramnagar                       |
| Amin          | Amin                   | Amarpatan                      |
| Amjhar        | Amjhar                 | Amarpatan                      |
| Amua          | Hardua                 | Ramnagar                       |
| Anan