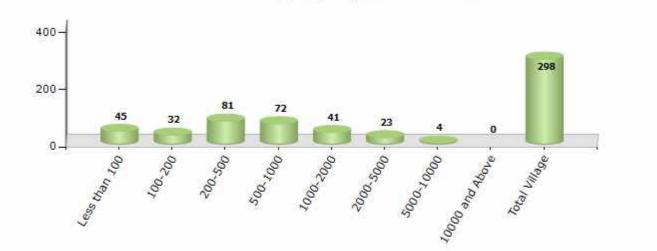

#### Number of Villages by Population Size - 2011

| Less<br>than<br>100 | 100-<br>200 | 200-<br>500 | 500-<br>1000 | 1000-<br>2000 | 2000-<br>5000 | 5000-<br>10000 | 10000<br>and<br>Above | Total<br>Village |
|---------------------|-------------|-------------|--------------|---------------|---------------|----------------|-----------------------|------------------|
| 45                  | 32          | 81          | 72           | 41            | 23            | 4              | 0                     | 298              |

Number of Villages by Population Size - 2011