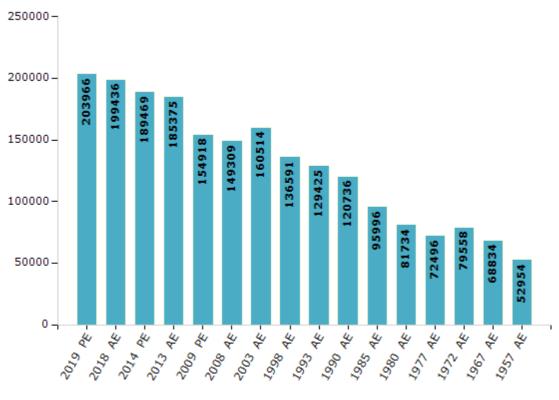

#### **Electors by Male & Female**

| Year    | Male   | Female | Others | Total  | Year    | Male  | Female | Others | Total  |
|---------|--------|--------|--------|--------|---------|-------|--------|--------|--------|
| 2019 PE | 110072 | 93894  | 0      | 203966 | 1993 AE | 68959 | 60466  | -      | 129425 |
| 2018 AE | 107802 | 91633  | 1      | 199436 | 1990 AE | 63878 | 56858  | -      | 120736 |
| 2014 PE | 101964 | 87504  | 1      | 189469 | 1985 AE | 50606 | 45390  | -      | 95996  |
| 2013 AE | 99751  | 85624  | 0      | 185375 | 1980 AE | 42307 | 39427  | -      | 81734  |
| 2009 PE | 83776  | 71142  | -      | 154918 | 1977 AE | 37391 | 35105  | -      | 72496  |
| 2008 AE | 80031  | 69278  | -      | 149309 | 1972 AE | 40992 | 38566  | -      | 79558  |
| 2004 PE | -      | -      | -      | -      | 1967 AE | -     | -      | -      | 68834  |
| 2003 AE | 85540  | 74974  | -      | 160514 | 1962 AE | -     | -      | -      | -      |
| 1999 PE | -      | -      | -      | -      | 1957 AE | -     | -      | -      | 52954  |
| 1998 AE | 73272  | 63319  | -      | 136591 | 1952 AE | -     | -      | -      | -      |

Number of Electors

Note : AE : Assembly Election, PE : Assembly Segment of Parliamentary Election