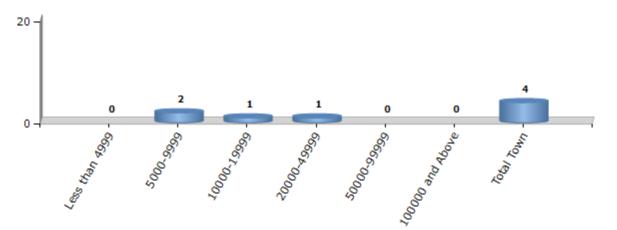

#### Number of Towns by Population Size - 2011

| Less than | 5000-9999 | 10000- | 20000- | 50000- | 100000 and | Total |
|-----------|-----------|--------|--------|--------|------------|-------|
| 4999      |           | 19999  | 49999  | 99999  | Above      | Town  |
| 0         | 2         | 1      | 1      | 0      | 0          | 4     |

Number of Towns by Population Size - 2011