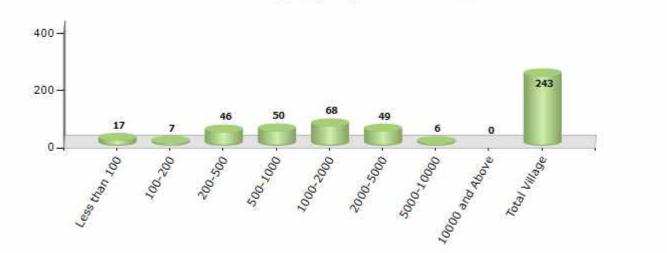

## Number of Villages by Population Size - 2011

| Less<br>than<br>100 | 100-<br>200 | 200-<br>500 | 500-<br>1000 | 1000-<br>2000 | 2000-<br>5000 | 5000-<br>10000 | 10000<br>and<br>Above | Total<br>Village |
|---------------------|-------------|-------------|--------------|---------------|---------------|----------------|-----------------------|------------------|
| 17                  | 7           | 46          | 50           | 68            | 49            | 6              | 0                     | 243              |

Number of Villages by Population Size - 2011