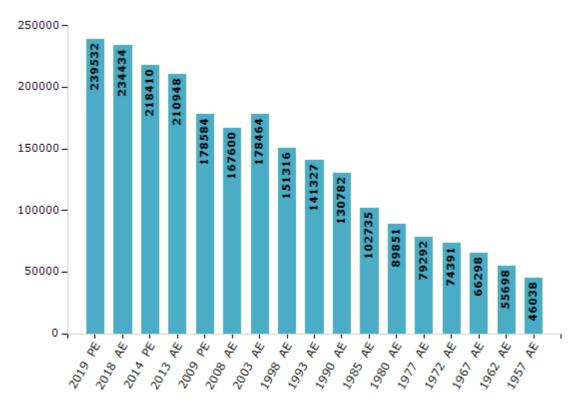

### **Electors by Male & Female**

| Year    | Male   | Female | Others | Total  | Year    | Male  | Female | Others | Total  |
|---------|--------|--------|--------|--------|---------|-------|--------|--------|--------|
| 2019 PE | 125463 | 114061 | 8      | 239532 | 1993 AE | 72568 | 68759  | -      | 141327 |
| 2018 AE | 122816 | 111609 | 9      | 234434 | 1990 AE | 66287 | 64495  | -      | 130782 |
| 2014 PE | 115053 | 103351 | 6      | 218410 | 1985 AE | 52039 | 50696  | -      | 102735 |
| 2013 AE | 111211 | 99731  | 6      | 210948 | 1980 AE | 45006 | 44845  | -      | 89851  |
| 2009 PE | 93616  | 84968  | -      | 178584 | 1977 AE | 39120 | 40172  | -      | 79292  |
| 2008 AE | 87394  | 80206  | -      | 167600 | 1972 AE | 36850 | 37541  | -      | 74391  |
| 2004 PE | -      | -      | -      | -      | 1967 AE | -     | -      | -      | 66298  |
| 2003 AE | 92154  | 86310  | -      | 178464 | 1962 AE | -     | -      | -      | 55698  |
| 1999 PE | -      | -      | -      | -      | 1957 AE | -     | -      | -      | 46038  |
| 1998 AE | 78191  | 73125  | -      | 151316 | 1952 AE | -     | -      | -      | -      |

Number of Electors

#### Note : AE : Assembly Election, PE : Assembly Segment of Parliamentary Election