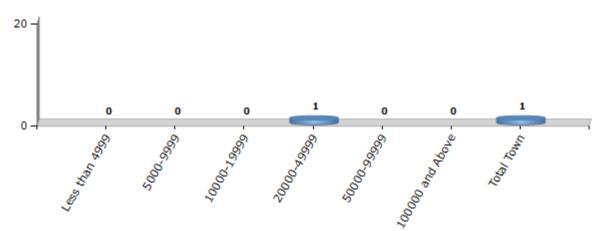

### Number of Towns by Population Size - 2011

| Less than | 5000-9999 | 10000- | 20000- | 50000- | 100000 and | Total |
|-----------|-----------|--------|--------|--------|------------|-------|
| 4999      |           | 19999  | 49999  | 99999  | Above      | Town  |
| 0         | 0         | 0      | 1      | 0      | 0          | 1     |

Number of Towns by Population Size - 2011