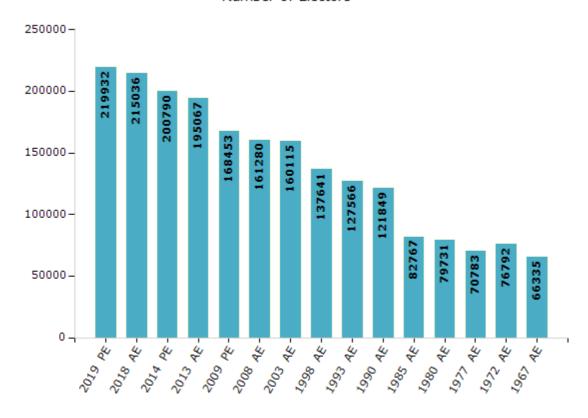

#### **Electors by Male & Female**

| Year    | Male   | Female | Others | Total  | Year    |
|---------|--------|--------|--------|--------|---------|
| 2019 PE | 115718 | 104211 | 3      | 219932 | 1993 AE |
| 2018 AE | 113256 | 101774 | 6      | 215036 | 1990 AE |
| 2014 PE | 105913 | 94875  | 2      | 200790 | 1985 AE |
| 2013 AE | 103015 | 92050  | 2      | 195067 | 1980 AE |
| 2009 PE | 89083  | 79370  | -      | 168453 | 1977 AE |
| 2008 AE | 84956  | 76324  | -      | 161280 | 1972 AE |
| 2004 PE | -      | -      | -      | -      | 1967 AE |
| 2003 AE | 83108  | 77007  | -      | 160115 | 1962 AE |
| 1999 PE | -      | -      | -      | -      | 1957 AE |
| 1998 AE | 71826  | 65815  | -      | 137641 | 1952 AE |

| Year    | Male  | Female | Others | Total  |
|---------|-------|--------|--------|--------|
| 1993 AE | 66260 | 61306  | -      | 127566 |
| 1990 AE | 62220 | 59629  | -      | 121849 |
| 1985 AE | 47105 | 35662  | -      | 82767  |
| 1980 AE | 39940 | 39791  | -      | 79731  |
| 1977 AE | 35263 | 35520  | -      | 70783  |
| 1972 AE | 38514 | 38278  | -      | 76792  |
| 1967 AE | -     | -      | -      | 66335  |
| 1962 AE | -     | -      | -      | -      |
| 1957 AE | -     | -      | -      | -      |
| 1952 AE | -     | -      | -      | -      |

#### Number of Electors

 $\textbf{Note:} \ \mathsf{AE}: \mathsf{Assembly} \ \mathsf{Election}, \ \mathsf{PE}: \mathsf{Assembly} \ \mathsf{Segment} \ \mathsf{of} \ \mathsf{Parliamentary} \ \mathsf{Election}$ 