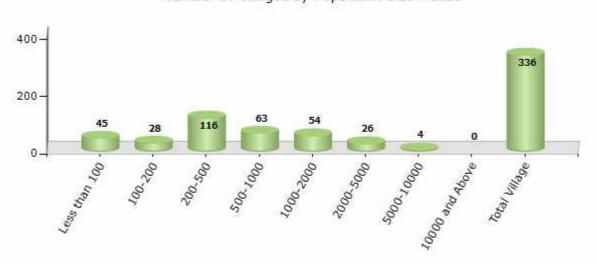

#### Number of Villages by Population Size - 2011

| Less<br>than<br>100 | 100-<br>200 | 200-<br>500 | 500-<br>1000 | 1000-<br>2000 | 2000-<br>5000 | 5000-<br>10000 | 10000<br>and<br>Above | Total<br>Village |
|---------------------|-------------|-------------|--------------|---------------|---------------|----------------|-----------------------|------------------|
| 45                  | 28          | 116         | 63           | 54            | 26            | 4              | 0                     | 336              |

Number of Villages by Population Size - 2011