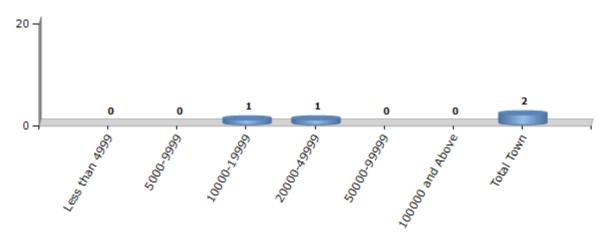

#### **Number of Towns by Population Size - 2011**

| Less than | 5000-9999 | 10000- | 20000- | 50000- | 100000 and | Total |
|-----------|-----------|--------|--------|--------|------------|-------|
| 4999      |           | 19999  | 49999  | 99999  | Above      | Town  |
| 0         | 0         | 1      | 1      | 0      | 0          | 2     |

Number of Towns by Population Size - 2011