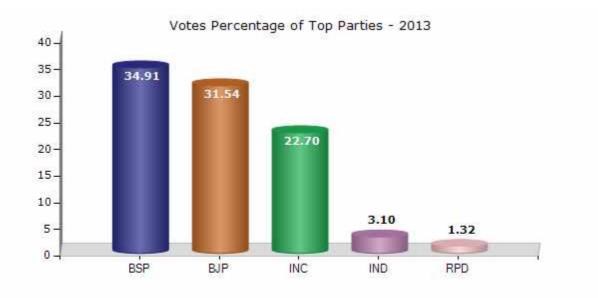

#### **Summary Result of Assembly Election - 2013**

| Candidate Name         | Party | Votes | Votes % |
|------------------------|-------|-------|---------|
| Usha Choudhary         | BSP   | 42610 | 34.91   |
| Pushpraj Bagri         | ВЈР   | 38501 | 31.54   |
| Gaya Prasad Bagri      | INC   | 27708 | 22.7    |
| Dhirendra Singh Dheeru | IND   | 3780  | 3.1     |
| Dilip Kumar            | RPD   | 1615  | 1.32    |
| Sukhvanti Kori         | SP    | 1460  | 1.2     |
| Rajendra Dahiya Raju   | AIFB  | 1032  | 0.85    |
| Chhotelal Dohar        | IND   | 953   | 0.78    |
| Baijnath Choudhary     | IND   | 815   | 0.67    |
| Shiv Bahor             | IND   | 740   | 0.61    |
| Hanuman Deen           | GGP   | 353   | 0.29    |
| Maniram Bagri          | SAMSP | 292   | 0.24    |
|                        | NOTA  | 2206  | 1.81    |