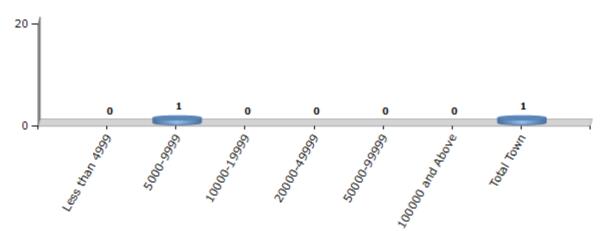

#### Number of Towns by Population Size - 2011

| Less than | 5000-9999 | 10000- | 20000- | 50000- | 100000 and | Total |
|-----------|-----------|--------|--------|--------|------------|-------|
| 4999      |           | 19999  | 49999  | 99999  | Above      | Town  |
| 0         | 1         | 0      | 0      | 0      | 0          | 1     |

Number of Towns by Population Size - 2011