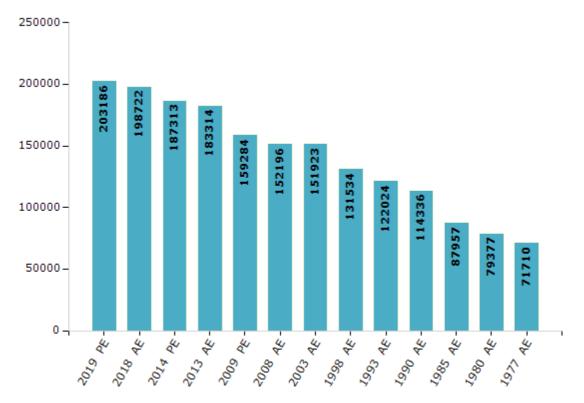

#### **Electors by Male & Female**

| Year    | Male   | Female | Others | Total  | Year    | Male  | Female | Others | Total  |
|---------|--------|--------|--------|--------|---------|-------|--------|--------|--------|
| 2019 PE | 107971 | 95204  | 11     | 203186 | 1993 AE | 63574 | 58450  | -      | 122024 |
| 2018 AE | 105713 | 93002  | 7      | 198722 | 1990 AE | 58030 | 56306  | -      | 114336 |
| 2014 PE | 99551  | 87760  | 2      | 187313 | 1985 AE | 44744 | 43213  | -      | 87957  |
| 2013 AE | 97541  | 85767  | 6      | 183314 | 1980 AE | 39850 | 39527  | -      | 79377  |
| 2009 PE | 84499  | 74785  | -      | 159284 | 1977 AE | 35903 | 35807  | -      | 71710  |
| 2008 AE | 80252  | 71944  | -      | 152196 | 1972 AE | -     | -      | -      | -      |
| 2004 PE | -      | -      | -      | -      | 1967 AE | -     | -      | -      | -      |
| 2003 AE | 79060  | 72863  | -      | 151923 | 1962 AE | -     | -      | -      | -      |
| 1999 PE | -      | -      | -      | -      | 1957 AE | -     | -      | -      | -      |
| 1998 AE | 68648  | 62886  | -      | 131534 | 1952 AE | -     | -      | -      | -      |

Number of Electors

 $\textbf{Note:} \mathsf{AE}: \mathsf{Assembly \ Election, \ PE}: \mathsf{Assembly \ Segment \ of \ Parliamentary \ Election}$ 