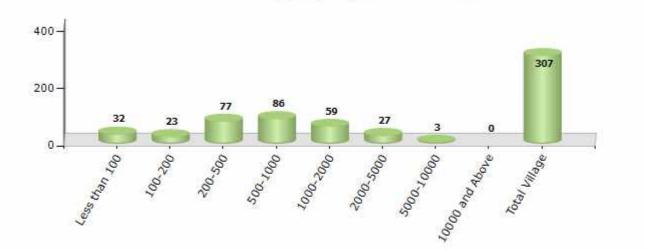

#### Number of Villages by Population Size - 2011

| Less<br>than<br>100 | 100-<br>200 | 200-<br>500 | 500-<br>1000 | 1000-<br>2000 | 2000-<br>5000 | 5000-<br>10000 | 10000<br>and<br>Above | Total<br>Village |
|---------------------|-------------|-------------|--------------|---------------|---------------|----------------|-----------------------|------------------|
| 32                  | 23          | 77          | 86           | 59            | 27            | 3              | 0                     | 307              |

Number of Villages by Population Size - 2011