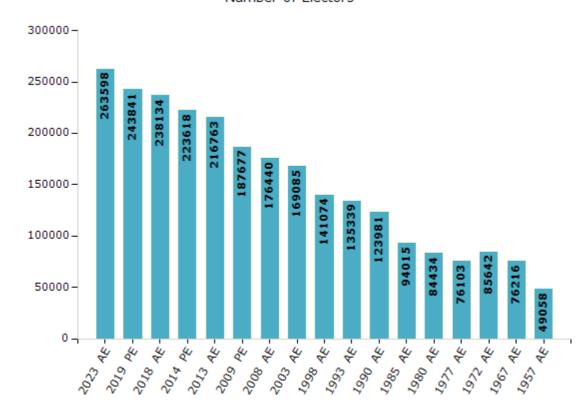

#### **Electors by Male & Female**

| Year    | Male   | Female | Others | Total  |
|---------|--------|--------|--------|--------|
| 2023 AE | 138451 | 125147 | 0      | 263598 |
| 2019 PE | 128998 | 114842 | 1      | 243841 |
| 2018 AE | 126079 | 112054 | 1      | 238134 |
| 2014 PE | 118020 | 105595 | 3      | 223618 |
| 2013 AE | 114523 | 102238 | 2      | 216763 |
| 2009 PE | 98902  | 88775  | -      | 187677 |
| 2008 AE | 92273  | 84167  | -      | 176440 |
| 2004 PE | -      | -      | -      | -      |
| 2003 AE | 86669  | 82416  | -      | 169085 |
| 1999 PE | -      | -      | -      | -      |
| 1998 AE | 72686  | 68388  | -      | 141074 |

| Year    | Male  | Female | Others | Total  |
|---------|-------|--------|--------|--------|
| 1993 AE | 69810 | 65529  | -      | 135339 |
| 1990 AE | 62400 | 61581  | -      | 123981 |
| 1985 AE | 47314 | 46701  | -      | 94015  |
| 1980 AE | 41882 | 42552  | -      | 84434  |
| 1977 AE | 37575 | 38528  | -      | 76103  |
| 1972 AE | 42944 | 42698  | -      | 85642  |
| 1967 AE | -     | -      | -      | 76216  |
| 1962 AE | -     | -      | -      | -      |
| 1957 AE | -     | -      | -      | 49058  |
| 1952 AE | -     | -      | -      | -      |
|         |       |        |        |        |

#### Number of Electors

Note: AE: Assembly Election, PE: Assembly Segment of Parliamentary Election