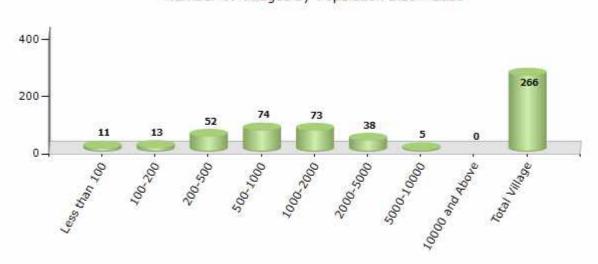

#### Number of Villages by Population Size - 2011

| Less<br>than<br>100 | 100-<br>200 | 200-<br>500 | 500-<br>1000 | 1000-<br>2000 | 2000-<br>5000 | 5000-<br>10000 | 10000<br>and<br>Above | Total<br>Village |
|---------------------|-------------|-------------|--------------|---------------|---------------|----------------|-----------------------|------------------|
| 11                  | 13          | 52          | 74           | 73            | 38            | 5              | 0                     | 266              |

Number of Villages by Population Size - 2011