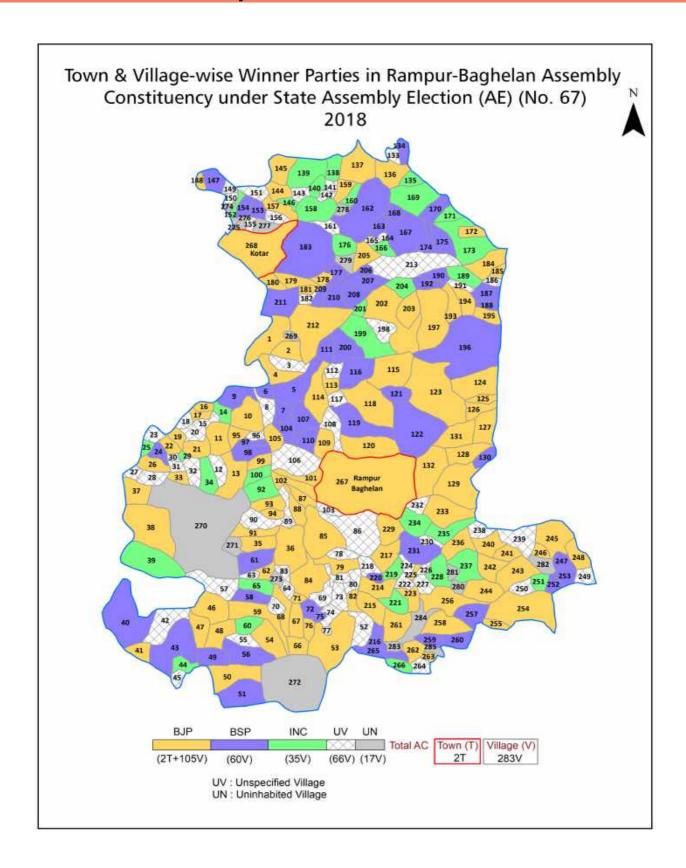

#### **Polling Station Level Election Results**

Polling Station-wise Votes Secured by Overall Top Five Parties in Rampur-Baghelan Assembly in Assembly Election (AE) under Satna Parliamentary Constituency in Madhya Pradesh (2018)

#### **Polling Station Level Election Results**

Winner, Runner-up and 3rd Party Position & Winning Margin According to Polling Stations in Rampur-Baghelan Assembly in Assembly Election (AE) under Satna Parliamentary Constituency in Madhya Pradesh (2018)