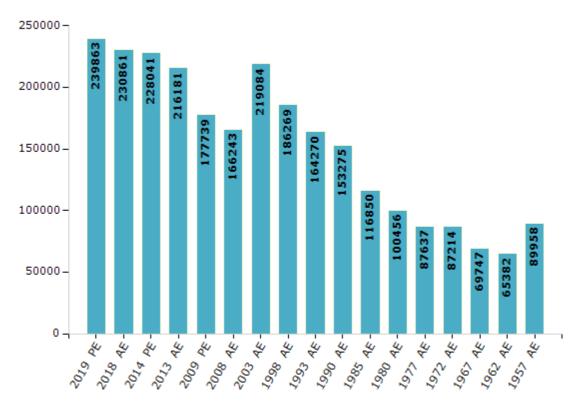

#### **Electors by Male & Female**

| Year    | Male   | Female | Others | Total  | Year    | Male  | Female | Others | Total  |
|---------|--------|--------|--------|--------|---------|-------|--------|--------|--------|
| 2019 PE | 126310 | 113545 | 8      | 239863 | 1993 AE | 88336 | 75934  | -      | 164270 |
| 2018 AE | 122127 | 108731 | 3      | 230861 | 1990 AE | 81553 | 71722  | -      | 153275 |
| 2014 PE | 121294 | 106739 | 8      | 228041 | 1985 AE | 62457 | 54393  | -      | 116850 |
| 2013 AE | 115303 | 100873 | 5      | 216181 | 1980 AE | 53307 | 47149  | -      | 100456 |
| 2009 PE | 95948  | 81791  | -      | 177739 | 1977 AE | 46355 | 41282  | -      | 87637  |
| 2008 AE | 89948  | 76295  | -      | 166243 | 1972 AE | 45599 | 41615  | -      | 87214  |
| 2004 PE | -      | -      | -      | -      | 1967 AE | -     | -      | -      | 69747  |
| 2003 AE | 116399 | 102685 | -      | 219084 | 1962 AE | -     | -      | -      | 65382  |
| 1999 PE | -      | -      | -      | -      | 1957 AE | -     | -      | -      | 89958  |
| 1998 AE | 101088 | 85181  | -      | 186269 | 1952 AE | -     | -      | -      | -      |

Number of Electors

Note : AE : Assembly Election, PE : Assembly Segment of Parliamentary Election