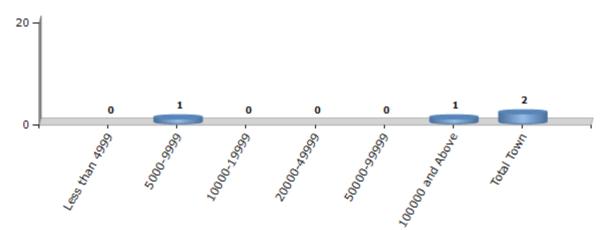

#### Number of Towns by Population Size - 2011

| Less than | 5000-9999 | 10000- | 20000- | 50000- | 100000 and | Total |
|-----------|-----------|--------|--------|--------|------------|-------|
| 4999      |           | 19999  | 49999  | 99999  | Above      | Town  |
| 0         | 1         | 0      | 0      | 0      | 1          | 2     |

Number of Towns by Population Size - 2011