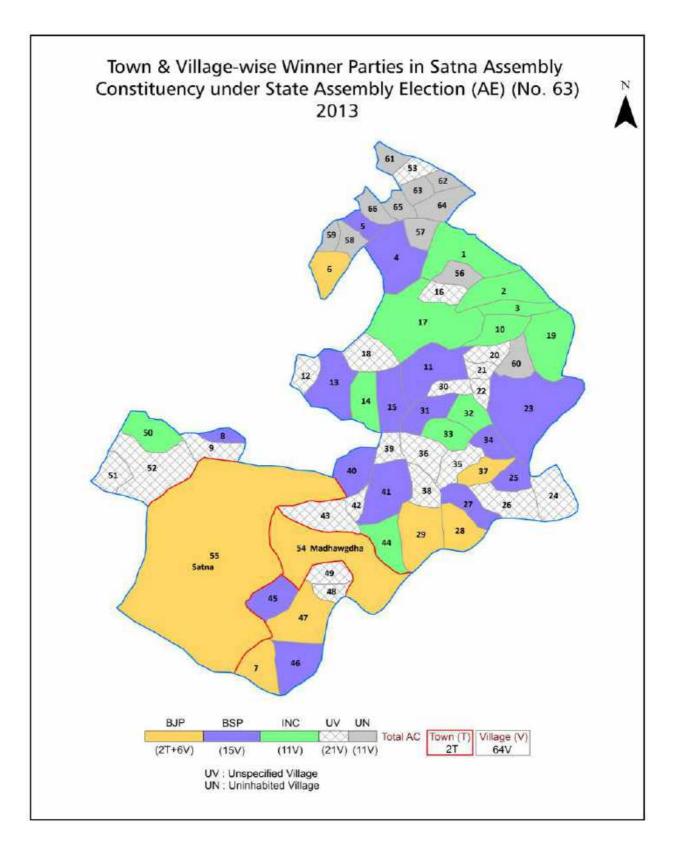

| 148-149  |
| 11  | Disclaimer                                                                                                                                                                                                                                                                                                                                                                                                                                                                                                   | 151      |

#### **Location & Political Map**





#### **Administrative Setup**

#### List of Village Panchayat & Intermediate Panchayat (Block) Name - 2011

| Village Name       | Village Panchayat Name | Intermediate Panchayat<br>Name |
|--------------------|------------------------|--------------------------------|
| Akauna Mehuti      | -                      | Chitrakoot (Majhgawan)         |
| Akouna Kothar      | Pasi                   | Satna (Sohawal)                |
| Atarhar            | Jamori                 | Satna (Sohawal)                |
| Baboopur           | Futoundha              | Satna (Sohawal)                |
| Badera             | Matahena               | Satna (Sohawal)                |
| Bamhauri           | Kusiyara               | Satna (Sohawal)                |
| Baraj              | Niemi