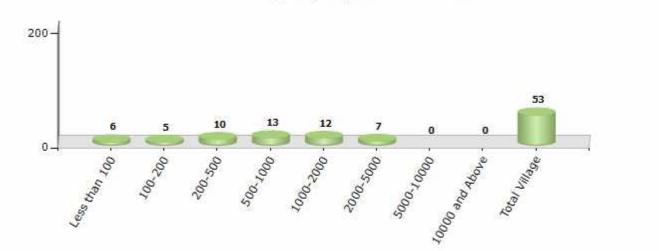

#### Number of Villages by Population Size - 2011

| Less<br>than<br>100 | 100-<br>200 | 200-<br>500 | 500-<br>1000 | 1000-<br>2000 | 2000-<br>5000 | 5000-<br>10000 | 10000<br>and<br>Above | Total<br>Village |
|---------------------|-------------|-------------|--------------|---------------|---------------|----------------|-----------------------|------------------|
| 6                   | 5           | 10          | 13           | 12            | 7             | 0              | 0                     | 53               |

Number of Villages by Population Size - 2011