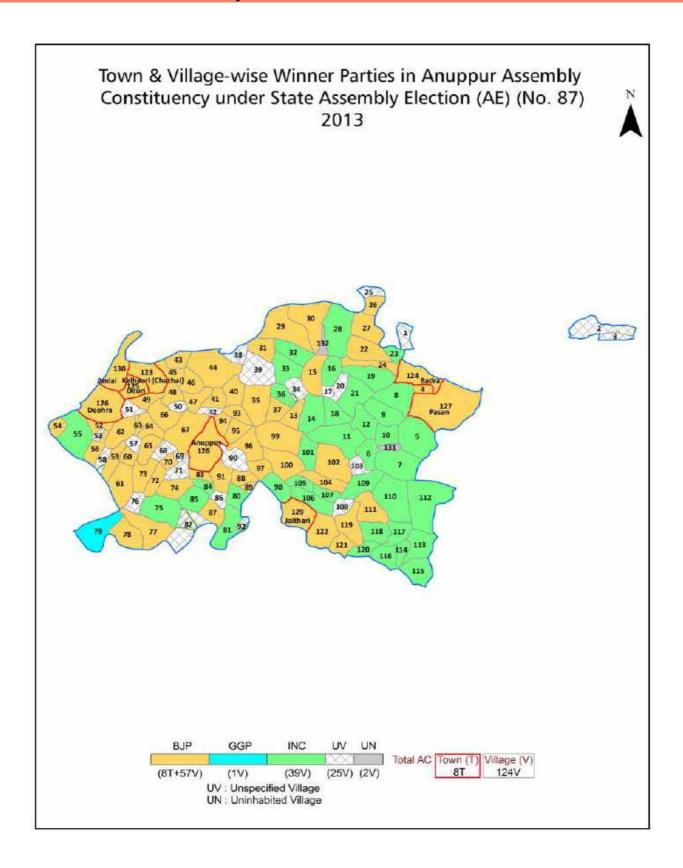

#### **Historical Summary Election Results**

#### **Summary Result of Assembly Election - 2013**

| Candidate Name        | Party | Votes | Votes % |
|-----------------------|-------|-------|---------|
| Ramlal Rautel         | ВЈР   | 57438 | 48.88   |
| Bisahulal Singh       | INC   | 45693 | 38.89   |
| Virendra Singh Maravi | GGP   | 3111  | 2.65    |
| Ganga Singh Marche    | BSP   | 2903  | 2.47    |
| Samar Shah Singh Gond | CPI   | 2745  | 2.34    |
| Ram Kripal Kol        | NPEP  | 1374  | 1.17    |
| Purushottam Singh     | SP    | 1031  | 0.88    |
|                       | NOTA  | 3206  | 2.73    |