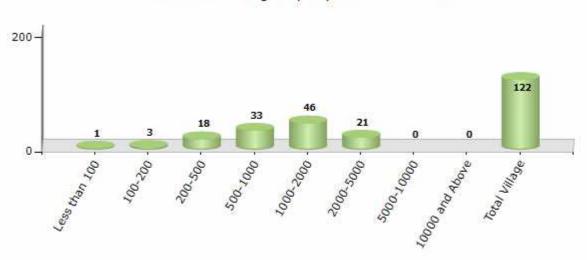

#### Number of Villages by Population Size - 2011

| Less<br>than<br>100 | 100-<br>200 | 200-<br>500 | 500-<br>1000 | 1000-<br>2000 | 2000-<br>5000 | 5000-<br>10000 | 10000<br>and<br>Above | Total<br>Village |
|---------------------|-------------|-------------|--------------|---------------|---------------|----------------|-----------------------|------------------|
| 1                   | 3           | 18          | 33           | 46            | 21            | 0              | 0                     | 122              |