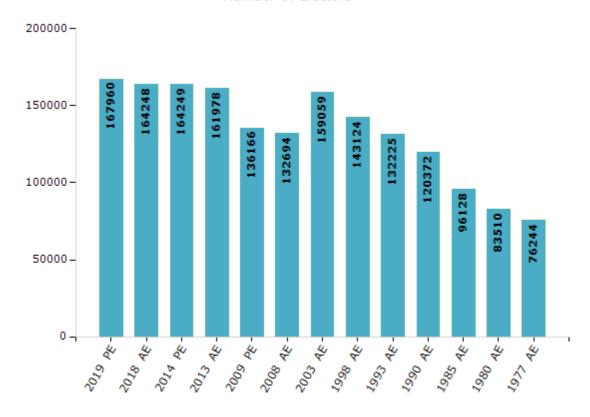

#### **Electors by Male & Female**

| Year    | Male  | Female | Others | Total  | Year    | Male  | Female | Others | Total  |
|---------|-------|--------|--------|--------|---------|-------|--------|--------|--------|
| 2019 PE | 86471 | 81487  | 2      | 167960 | 1993 AE | 67913 | 64312  | -      | 132225 |
| 2018 AE | 84848 | 79397  | 3      | 164248 | 1990 AE | 61794 | 58578  | -      | 120372 |
| 2014 PE | 85792 | 78442  | 15     | 164249 | 1985 AE | 49110 | 47018  | -      | 96128  |
| 2013 AE | 84664 | 77299  | 15     | 161978 | 1980 AE | 42175 | 41335  | -      | 83510  |
| 2009 PE | 71182 | 64984  | -      | 136166 | 1977 AE | 38462 | 37782  | -      | 76244  |
| 2008 AE | 69171 | 63523  | -      | 132694 | 1972 AE | -     | -      | -      | -      |
| 2004 PE | -     | -      | -      | -      | 1967 AE | -     | -      | -      | -      |
| 2003 AE | 81413 | 77646  | -      | 159059 | 1962 AE | -     | -      | -      | -      |
| 1999 PE | -     | -      | -      | -      | 1957 AE | -     | -      | -      | -      |
| 1998 AE | 73490 | 69634  | -      | 143124 | 1952 AE | -     | -      | -      | -      |

#### Number of Electors

 $\textbf{Note:} \ \mathsf{AE:} \ \mathsf{Assembly} \ \mathsf{Election}, \ \mathsf{PE:} \ \mathsf{Assembly} \ \mathsf{Segment} \ \mathsf{of} \ \mathsf{Parliamentary} \ \mathsf{Election}$ 