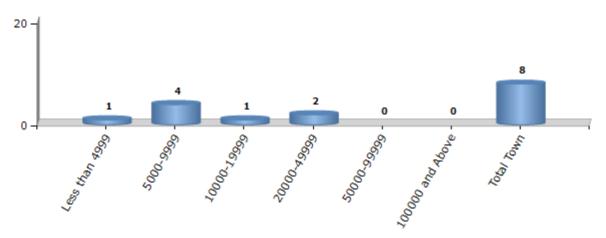

#### **Number of Towns by Population Size - 2011**

| Less than | 5000-9999 | 10000- | 20000- | 50000- | 100000 and | Total |
|-----------|-----------|--------|--------|--------|------------|-------|
| 4999      |           | 19999  | 49999  | 99999  | Above      | Town  |
| 1         | 4         | 1      | 2      | 0      | 0          | 8     |

Number of Towns by Population Size - 2011