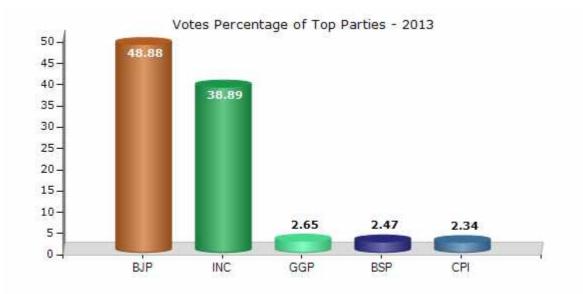

#### **Summary Result of Assembly Election - 2013**

| Candidate Name        | Party | Votes | Votes % |
|-----------------------|-------|-------|---------|
| Ramlal Rautel         | ВЈР   | 57438 | 48.88   |
| Bisahulal Singh       | INC   | 45693 | 38.89   |
| Virendra Singh Maravi | GGP   | 3111  | 2.65    |
| Ganga Singh Marche    | BSP   | 2903  | 2.47    |
| Samar Shah Singh Gond | CPI   | 2745  | 2.34    |
| Ram Kripal Kol        | NPEP  | 1374  | 1.17    |
| Purushottam Singh     | SP    | 1031  | 0.88    |
|                       | NOTA  | 3206  | 2.73    |