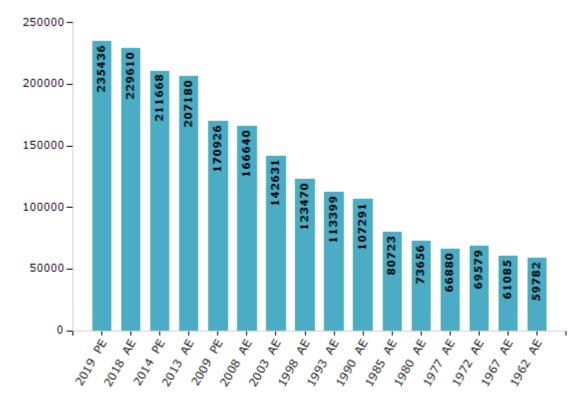

#### **Electors by Male & Female**

| Year    | Male   | Female | Others | Total  | Y  | /ear   | Male  | Female | Others | Total  |
|---------|--------|--------|--------|--------|----|--------|-------|--------|--------|--------|
| 2019 PE | 121007 | 114427 | 2      | 235436 | 19 | 993 AE | 57891 | 55508  | -      | 113399 |
| 2018 AE | 118113 | 111492 | 5      | 229610 | 19 | 990 AE | 54398 | 52893  | -      | 107291 |
| 2014 PE | 110877 | 100786 | 5      | 211668 | 19 | 985 AE | 40024 | 40699  | -      | 80723  |
| 2013 AE | 108696 | 98480  | 4      | 207180 | 19 | 980 AE | 35811 | 37845  | -      | 73656  |
| 2009 PE | 89518  | 81408  | -      | 170926 | 19 | 977 AE | 32358 | 34522  | -      | 66880  |
| 2008 AE | 86722  | 79918  | -      | 166640 | 19 | 972 AE | 33890 | 35689  | -      | 69579  |
| 2004 PE | -      | -      | -      | -      | 19 | 967 AE | -     | -      | -      | 61085  |
| 2003 AE | 73421  | 69210  | -      | 142631 | 19 | 962 AE | -     | -      | -      | 59782  |
| 1999 PE | -      | -      | -      | -      | 19 | 957 AE | -     | -      | -      | -      |
| 1998 AE | 63253  | 60217  | -      | 123470 | 19 | 952 AE | -     | -      | -      | -      |

Number of Electors

 $\textbf{Note:} \mathsf{AE}: \mathsf{Assembly \ Election, \ PE}: \mathsf{Assembly \ Segment \ of \ Parliamentary \ Election}$ 