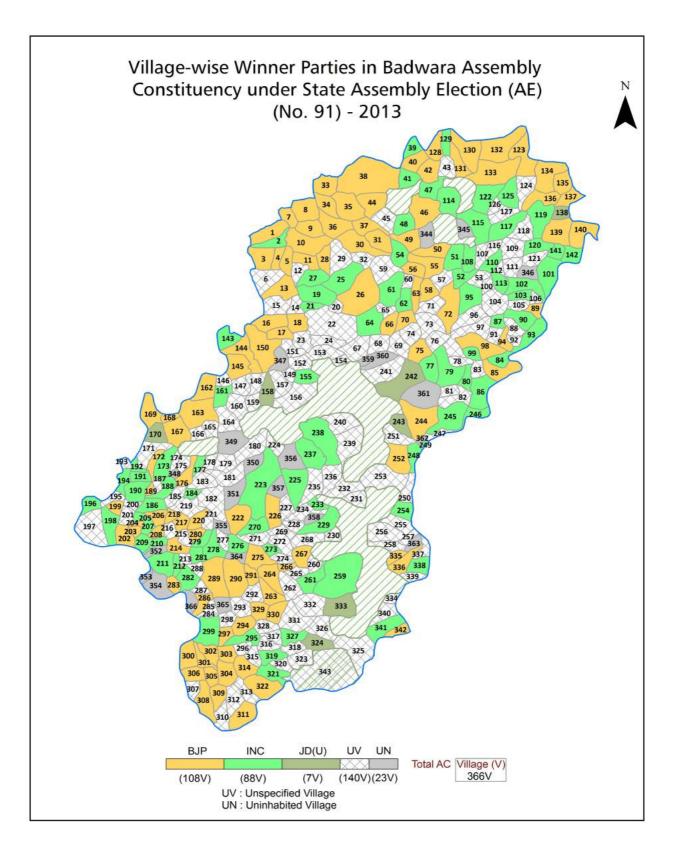

| 238-239  |
| 11  | Disclaimer                                                                                                                                                                                                                                                                                                                                                                                                                                                                | 241      |

#### **Location & Political Map**





#### **Administrative Setup**

#### List of Village Panchayat & Intermediate Panchayat (Block) Name - 2011

| Village Name  | Village Panchayat Name | Intermediate Panchayat<br>Name |
|---------------|------------------------|--------------------------------|
| Ahar          | Bhudsa                 | Badwara                        |
| Akona         | Dheemarkheda           | Dhimarkheda                    |
| Amadi         | Amadi                  | Badwara                        |
| Amajhal       | Aamajhal               | Dhimarkheda                    |
| Amatola       | Bijori                 | Badwara                        |
| Amgawan       | Badaganv               | Badwara                        |
| Amgawan       | Antarved               | Dhimarkheda                    |
| Am