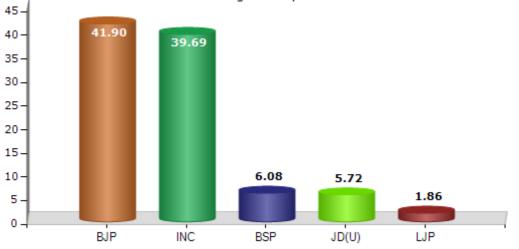

#### **Summary Result of Assembly Election - 2013**

| Candidate Name                        | Party | Votes | Votes % |
|---------------------------------------|-------|-------|---------|
| Moti Kashyap                          | BJP   | 62292 | 41.9    |
| Vijay Raghvendra Singh (Basant Singh) | INC   | 59005 | 39.69   |
| Jhagdu Lal Kol                        | BSP   | 9034  | 6.08    |
| Roshni Bai Uike                       | JD(U) | 8500  | 5.72    |
| Anil Kumar Kol (Alli Baba)            | LJP   | 2766  | 1.86    |
| Sukhlal                               | SP    | 2686  | 1.81    |
|                                       | NOTA  | 4390  | 2.95    |

Votes Percentage of Top Parties - 2013