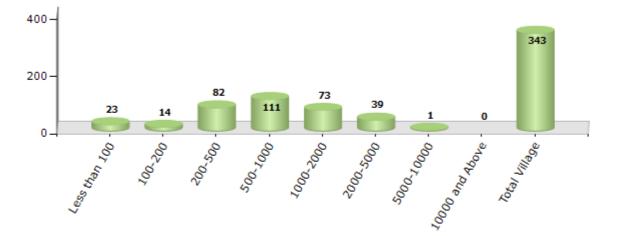

#### Number of Villages by Population Size - 2011

| Less<br>than<br>100 | 100-<br>200 | 200-<br>500 | 500-<br>1000 | 1000-<br>2000 | 2000-<br>5000 | 5000-<br>10000 | 10000<br>and<br>Above | Total<br>Village |
|---------------------|-------------|-------------|--------------|---------------|---------------|----------------|-----------------------|------------------|
| 23                  | 14          | 82          | 111          | 73            | 39            | 1              | 0                     | 343              |

Number of Villages by Population Size - 2011