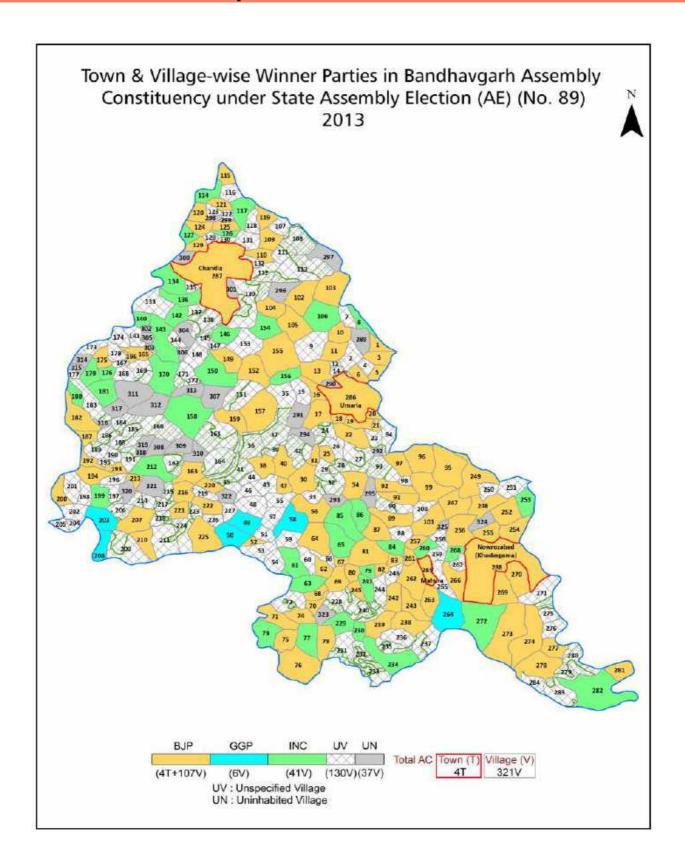

#### **Historical Summary Election Results**

#### **Summary Result of Assembly Election - 2013**

| Candidate Name                | Party | Votes | Votes % |
|-------------------------------|-------|-------|---------|
| Gyan Singh                    | ВЈР   | 66881 | 46.57   |
| Pyrelal Baiga                 | INC   | 48236 | 33.58   |
| Rampyari Manohar Singh Maravi | BSP   | 7135  | 4.97    |
| Kushal Singh Marko            | GGP   | 6870  | 4.78    |
| Engi Vijay Kumar Kol          | IND   | 3372  | 2.35    |
| Sarju                         | IND   | 2279  | 1.59    |
| Chain Singh                   | IND   | 1021  | 0.71    |
| Ram Milan Baiga               | NPEP  | 1013  | 0.71    |
| Seema Nandlal                 | SP    | 924   | 0.64    |
| Vijay Singh Shyam             | BSCP  | 896   | 0.62    |
|                               | NOTA  | 4998  | 3.48    |