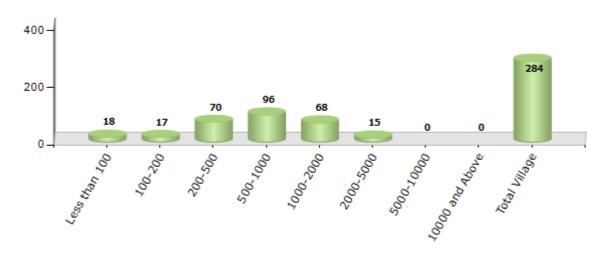

#### Number of Villages by Population Size - 2011

| Less<br>than<br>100 | 100-<br>200 | 200-<br>500 | 500-<br>1000 | 1000-<br>2000 | 2000-<br>5000 | 5000-<br>10000 | 10000<br>and<br>Above | Total<br>Village |
|---------------------|-------------|-------------|--------------|---------------|---------------|----------------|-----------------------|------------------|
| 18                  | 17          | 70          | 96           | 68            | 15            | 0              | 0                     | 284              |

Number of Villages by Population Size - 2011