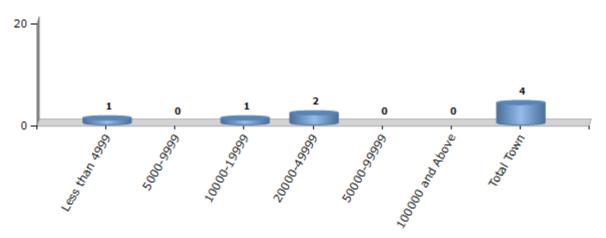

#### **Number of Towns by Population Size - 2011**

| Less than | 5000-9999 | 10000- | 20000- | 50000- | 100000 and | Total |
|-----------|-----------|--------|--------|--------|------------|-------|
| 4999      |           | 19999  | 49999  | 99999  | Above      | Town  |
| 1         | 0         | 1      | 2      | 0      | 0          | 4     |

Number of Towns by Population Size - 2011