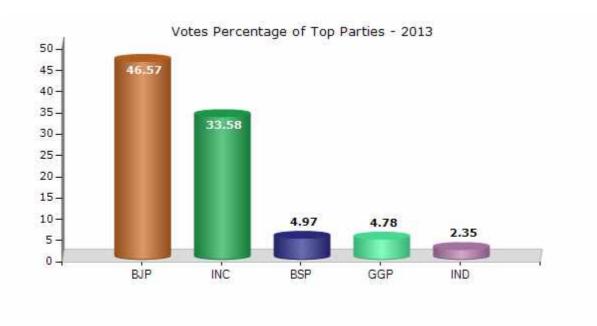

#### **Summary Result of Assembly Election - 2013**

| Candidate Name                | Party | Votes | Votes % |
|-------------------------------|-------|-------|---------|
| Gyan Singh                    | ВЈР   | 66881 | 46.57   |
| Pyrelal Baiga                 | INC   | 48236 | 33.58   |
| Rampyari Manohar Singh Maravi | BSP   | 7135  | 4.97    |
| Kushal Singh Marko            | GGP   | 6870  | 4.78    |
| Engi Vijay Kumar Kol          | IND   | 3372  | 2.35    |
| Sarju                         | IND   | 2279  | 1.59    |
| Chain Singh                   | IND   | 1021  | 0.71    |
| Ram Milan Baiga               | NPEP  | 1013  | 0.71    |
| Seema Nandlal                 | SP    | 924   | 0.64    |
| Vijay Singh Shyam             | BSCP  | 896   | 0.62    |
|                               | NOTA  | 4998  | 3.48    |