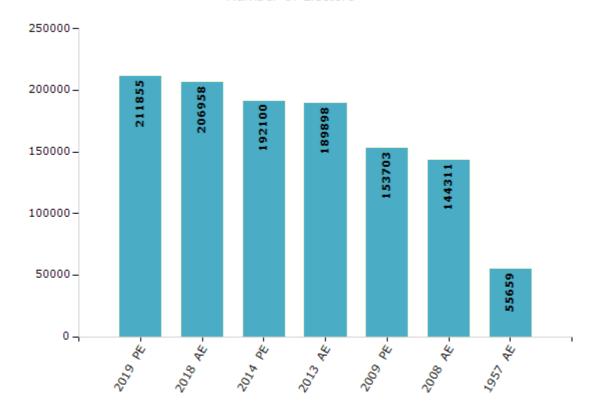

#### **Electors by Male & Female**

| Year    | Male   | Female | Others | Total  | Year    | Male | Female | Others | Total |
|---------|--------|--------|--------|--------|---------|------|--------|--------|-------|
| 2019 PE | 108750 | 103102 | 3      | 211855 | 1993 AE | -    | -      | -      | -     |
| 2018 AE | 106461 | 100494 | 3      | 206958 | 1990 AE | -    | -      | -      | -     |
| 2014 PE | 99626  | 92469  | 5      | 192100 | 1985 AE | -    | -      | -      | -     |
| 2013 AE | 98518  | 91375  | 5      | 189898 | 1980 AE | -    | -      | -      | -     |
| 2009 PE | 80987  | 72716  | -      | 153703 | 1977 AE | -    | -      | -      | -     |
| 2008 AE | 75524  | 68787  | -      | 144311 | 1972 AE | -    | -      | -      | -     |
| 2004 PE | -      | -      | -      | -      | 1967 AE | -    | -      | -      | -     |
| 2003 AE | -      | -      | -      | -      | 1962 AE | -    | -      | -      | -     |
| 1999 PE | -      | -      | -      | -      | 1957 AE | -    | -      | -      | 55659 |
| 1998 AE | -      | -      | -      | -      | 1952 AE | -    | -      | -      | -     |

#### Number of Electors

Note: AE: Assembly Election, PE: Assembly Segment of Parliamentary Election