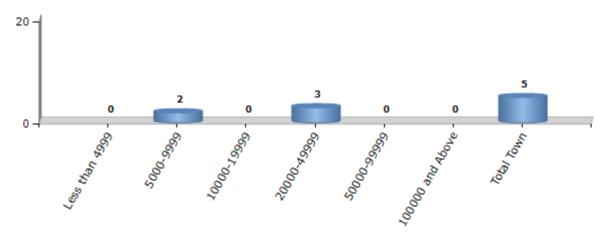

#### **Number of Towns by Population Size - 2011**

| Less than | 5000-9999 | 10000- | 20000- | 50000- | 100000 and | Total |
|-----------|-----------|--------|--------|--------|------------|-------|
| 4999      |           | 19999  | 49999  | 99999  | Above      | Town  |
| 0         | 2         | 0      | 3      | 0      | 0          | 5     |

Number of Towns by Population Size - 2011