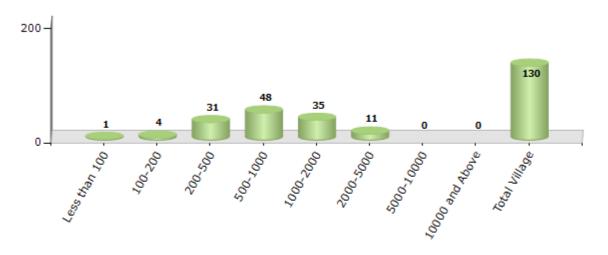

#### Number of Villages by Population Size - 2011

| Less<br>than<br>100 | 100-<br>200 | 200-<br>500 | 500-<br>1000 | 1000-<br>2000 | 2000-<br>5000 | 5000-<br>10000 | 10000<br>and<br>Above | Total<br>Village |
|---------------------|-------------|-------------|--------------|---------------|---------------|----------------|-----------------------|------------------|
| 1                   | 4           | 31          | 48           | 35            | 11            | 0              | 0                     | 130              |

Number of Villages by Population Size - 2011