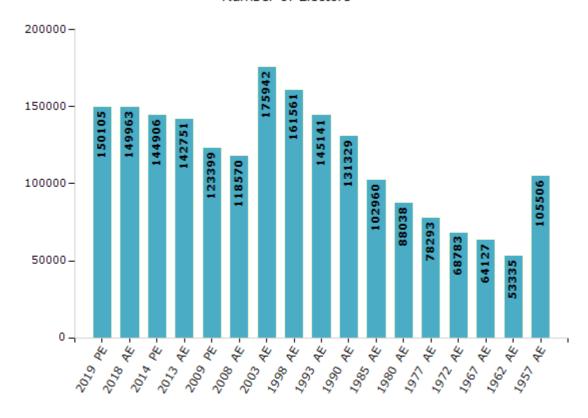

#### **Electors by Male & Female**

| Year    | Male  | Female | Others | Total  | Year    | Male  | Female | Others | Total  |
|---------|-------|--------|--------|--------|---------|-------|--------|--------|--------|
| 2019 PE | 77336 | 72766  | 3      | 150105 | 1993 AE | 74366 | 70775  | -      | 145141 |
| 2018 AE | 77706 | 72251  | 6      | 149963 | 1990 AE | 67365 | 63964  | -      | 131329 |
| 2014 PE | 76312 | 68582  | 12     | 144906 | 1985 AE | 53138 | 49822  | -      | 102960 |
| 2013 AE | 75393 | 67346  | 12     | 142751 | 1980 AE | 44517 | 43521  | -      | 88038  |
| 2009 PE | 64939 | 58460  | -      | 123399 | 1977 AE | 39296 | 38997  | -      | 78293  |
| 2008 AE | 62070 | 56500  | -      | 118570 | 1972 AE | 34354 | 34429  | -      | 68783  |
| 2004 PE | -     | -      | -      | -      | 1967 AE | -     | -      | -      | 64127  |
| 2003 AE | 90486 | 85456  | -      | 175942 | 1962 AE | -     | -      | -      | 53335  |
| 1999 PE | -     | -      | -      | -      | 1957 AE | -     | -      | -      | 105506 |
| 1998 AE | 79412 | 82149  | -      | 161561 | 1952 AE | -     | -      | -      | -      |

#### Number of Electors

 $\textbf{Note:} \ \mathsf{AE:} \ \mathsf{Assembly} \ \mathsf{Election}, \ \mathsf{PE:} \ \mathsf{Assembly} \ \mathsf{Segment} \ \mathsf{of} \ \mathsf{Parliamentary} \ \mathsf{Election}$ 