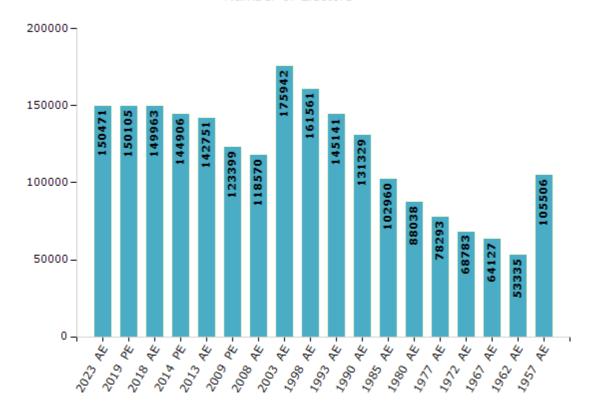

#### **Electors by Male & Female**

| Year    | Male  | Female | Others | Total  |
|---------|-------|--------|--------|--------|
| 2023 AE | 76011 | 74454  | 6      | 150471 |
| 2019 PE | 77336 | 72766  | 3      | 150105 |
| 2018 AE | 77706 | 72251  | 6      | 149963 |
| 2014 PE | 76312 | 68582  | 12     | 144906 |
| 2013 AE | 75393 | 67346  | 12     | 142751 |
| 2009 PE | 64939 | 58460  | -      | 123399 |
| 2008 AE | 62070 | 56500  | -      | 118570 |
| 2004 PE | -     | -      | -      | -      |
| 2003 AE | 90486 | 85456  | -      | 175942 |
| 1999 PE | -     | -      | -      | -      |
| 1998 AE | 79412 | 82149  | -      | 161561 |

| otal  |
|-------|
|       |
| 45141 |
| 31329 |
| 02960 |
| 88038 |
| 78293 |
| 68783 |
| 64127 |
| 53335 |
| 05506 |
| -     |
|       |

#### Number of Electors

Note: AE: Assembly Election, PE: Assembly Segment of Parliamentary Election