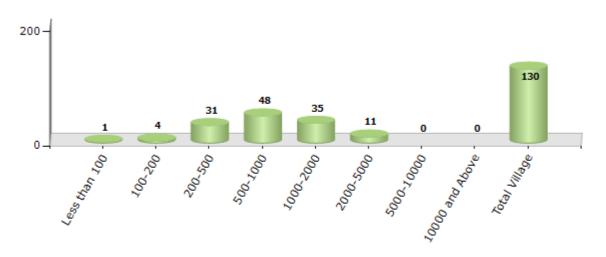

#### Number of Villages by Population Size - 2011

| Less<br>than<br>100 | 100-<br>200 | 200-<br>500 | 500-<br>1000 | 1000-<br>2000 | 2000-<br>5000 | 5000-<br>10000 | 10000<br>and<br>Above | Total<br>Village |
|---------------------|-------------|-------------|--------------|---------------|---------------|----------------|-----------------------|------------------|
| 1                   | 4           | 31          | 48           | 35            | 11            | 0              | 0                     | 130              |

Number of Villages by Population Size - 2011