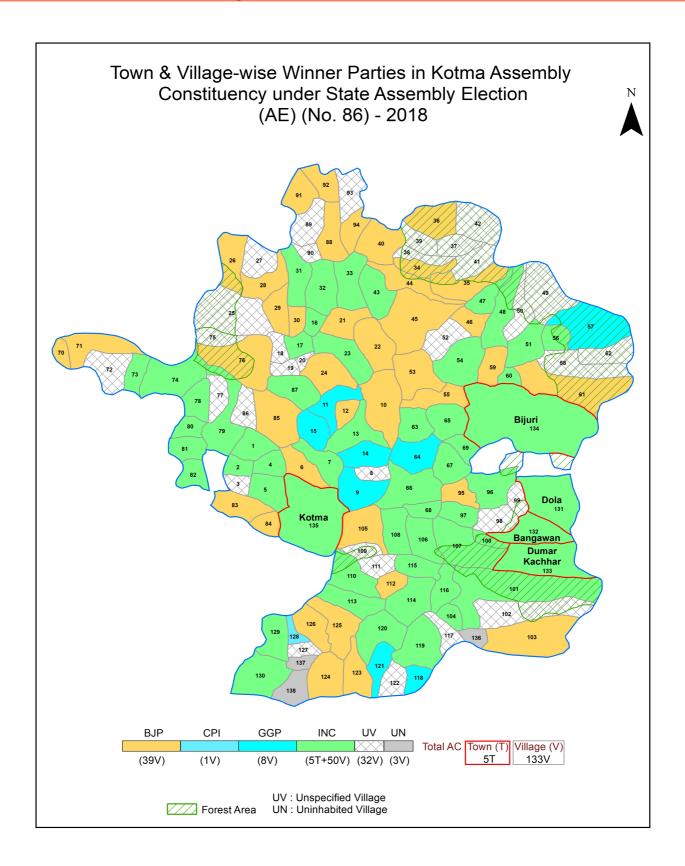

#### **Polling Station Level Election Results**

Polling Station-wise Votes Secured by Overall Top Five Parties in Kotma Assembly in Assembly Election (AE) under Shahdol Parliamentary Constituency in Madhya Pradesh (2018)

| Number<br>of Polling<br>Station | Winner - Suneel Saraf (INC) | Runner-<br>up - Dilip<br>Kumar<br>Jaiswal<br>(BJP) | 3rd -<br>Ramkhelawn<br>Tiwari<br>(GGP) | 4th -<br>Santosh<br>Kumar<br>Kewat<br>(CPI) | 5th -<br>Kishori Lal<br>Chaturvedi<br>"Baba Ji"<br>(SPAKP) | NOTA | Other | Total<br>Votes<br>Secured |
|---------------------------------|-----------------------------|----------------------------------------------------|----------------------------------------|---------------------------------------------|------------------------------------------------------------|------|-------|---------------------------|
| 36                              | 263                         | 236                                                | 6                                      | 13                                          | 9                                                          | 3    | 62    | 592                       |
| 37                              | 299                         | 297                                                | 18                                     | 13                                          | 18                                                         | 1    | 37    | 683                       |
| 38                              | 250                         | 188                                                | 83                                     | 10                                          | 28                                                         | 2    | 35    | 596                       |
| 39                              | 135                         | 112                                                | 178                                    | 6                                           | 8                                                          | 0    | 41    | 480                       |
| 40                              | 131                         | 233                                                | 26                                     | 184                                         | 46                                                         | 1    | 55    | 676                       |
| 41                              | 225                         | 209                                                | 73                                     | 17                                          | 29                                                         | 1    | 74    | 628                       |
| 42                              | 268                         | 217                                                | 12                                     | 25                                          | 54                                                         | 2    | 70    | 648                       |
| 43                              | 384                         | 138                                                | 0                                      | 14                                          | 45                                                         | 2    | 42    | 625                       |
| 44                              | 305                         | 126                                                | 7                                      | 3                                           | 25                                                         | 5    | 41    | 512                       |
| 45                              | 227                         | 124                                                | 3                                      | 2                                           | 31                                                         | 1    | 15    | 403                       |
| 46                              | 178                         | 78                                                 | 1                                      | 2                                           | 12                                                         | 3    | 32    | 306                       |
| 47                              | 419                         | 170                                                | 0                                      | 5                                           | 13                                                         | 1    | 48    | 656                       |
| 48                              | 268                         | 223                                                | 0                                      | 4                                           | 5                                                          | 4    | 16    | 520                       |
| 49                              | 452                         | 195                                                | 10                                     | 8                                           | 25                                                         | 1    | 34    | 725                       |
| 50                              | 224                         | 109                                                | 0                                      | 3                                           | 15                                                         | 4    | 28    | 383                       |
| 51                              | 157                         | 79                                                 | 0                                      | 1                                           | 10                                                         | 3    | 26    | 276                       |
| 52                              | 306                         | 217                                                | 0                                      | 7                                           | 18                                                         | 0    | 93    | 641                       |
| 53                              | 480                         | 200                                                | 2                                      | 1                                           | 9                                                          | 2    | 16    | 710                       |
| 54                              | 187                         | 178                                                | 2                                      | 7                                           | 5                                                          | 1    | 18    | 398                       |
| 55                              | 247                         | 178                                                | 0                                      | 4                                           | 12                                                         | 1    | 24    | 466                       |
| 56                              | 292                         | 104                                                | 3                                      | 3                                           | 14                                                         | 4    | 20    | 440                       |
| 57                              | 263                         | 107                                                | 2                                      | 8                                           | 20                                                         | 4    | 21    | 425                       |
| 58                              | 237                         | 75                                                 | 0                                      | 0                                           | 21                                                         | 4    | 24    | 361                       |
| 59                              | 180                         | 102                                                | 0                                      | 2                                           | 15                                                         | 1    | 17    | 317                       |
| 60                              | 316                         | 337                                                | 8                                      | 8                                           | 11                                                         | 5    | 42    | 727                       |
| 61                              | 353                         | 192                                                | 54                                     | 45                                          | 5                                                          | 2    | 87    | 738                       |
| 62                              | 219                         | 190                                                | 2                                      | 26                                          | 25                                                         | 3    | 33    | 498                       |
| 63                              | 258                         | 161                                                | 3                                      | 11                                          | 8                                                          | 1    | 38    | 480                       |
| 64                              | 459                         | 245                                                | 4                                      | 2                                           | 34                                                         | 6    | 38    | 788                       |
| 65                              | 391                         | 401                                                | 1                                      | 30                                          | 24                                                         | 1    | 47    | 895                       |
| 66                              | 257                         | 97                                                 | 123                                    | 11                                          | 13                                                         | 3    | 58    | 562                       |
| 67                              | 119                         | 174                                                | 21                                     | 29                                          | 2                                                          | 0    | 28    | 373                       |
| 68                              | 178                         | 177                                                | 12                                     | 8                                           | 6                                                          | 0    | 25    | 406                       |
| 69                              | 95                          | 450                                                | 91                                     | 26                                          | 4                                                          | 0    | 37    | 703                       |
| 70                              | 229                         | 332                                                | 0                                      | 3                                           | 35                                                         | 4    | 54    | 657                       |

#### **Polling Station Level Election Results**

Winner, Runner-up and 3rd Party Position & Winning Margin According to Polling Stations in Kotma Assembly in Assembly Election (AE) under Shahdol Parliamentary Constituency in Madhya Pradesh (2018)

| Polling<br>Station<br>Number | Winner<br>Party | Winner<br>Votes<br>(%) | Runner-<br>up Party | Runner-<br>up Votes<br>(%) | Winning<br>Margin<br>Votes<br>(%) | Third<br>Party | Third<br>Party<br>Votes<br>(%) | Other<br>Votes<br>(%) |
|------------------------------|-----------------|------------------------|---------------------|----------------------------|-----------------------------------|----------------|--------------------------------|-----------------------|
| 67                           | ВЈР             | 174 (46.65)            | INC                 | 119 (31.9)                 | 55 (14.75)                        | CPI            | 29 (7.77)                      | 51 (13.67)            |
| 68                           | INC             | 178 (43.84)            | ВЈР                 | 177 (43.6)                 | 1 (0.24)                          | GGP            | 12 (2.96)                      | 39 (9.61)             |
| 69                           | ВЈР             | 450 (64.01)            | INC                 | 95 (13.51)                 | 355 (50.5)                        | GGP            | 91 (12.94)                     | 67 (9.53)             |
| 70                           | ВЈР             | 332 (50.53)            | INC                 | 229 (34.86)                | 103 (15.67)                       | SPAKP          | 35 (5.33)                      | 61 (9.28)             |
| 71                           | INC             | 348 (43.77)            | ВЈР                 | 269 (33.84)                | 79 (9.93)                         | SPAKP          | 120 (15.09)                    | 58 (7.3)              |
| 72                           | ВЈР             | 379 (42.82)            | GGP                 | 228 (25.76)                | 151 (17.06)                       | INC            | 143 (16.16)                    | 135 (15.25)           |
| 73                           | ВЈР             | 166 (47.16)            | INC                 | 100 (28.41)                | 66 (18.75)                        | GGP            | 22 (6.25)                      | 64 (18.18)            |
| 74                           | INC             | 200 (38.17)            | ВЈР                 | 177 (33.78)                | 23 (4.39)                         | SPAKP          | 73 (13.93)                     | 74 (14.12)            |
| 75                           | INC             | 161 (32.07)            | ВЈР                 | 147 (29.28)                | 14 (2.79)                         | SPAKP          | 131 (26.1)                     | 63 (12.55)            |
| 76                           | INC             | 172 (40.47)            | GGP                 | 163 (38.35)                | 9 (2.12)                          | ВЈР            | 38 (8.94)                      | 52 (12.24)            |
| 77                           | INC             | 218 (44.67)            | ВЈР                 | 139 (28.48)                | 79 (16.19)                        | SPAKP          | 89 (18.24)                     | 42 (8.61)             |
| 78                           | ВЈР             | 168 (36.52)            | INC                 | 149 (32.39)                | 19 (4.13)                         | CPI            | 100 (21.74)                    | 43 (9.35)             |
| 79                           | INC             | 242 (31.11)            | ВЈР                 | 223 (28.66)                | 19 (2.45)                         | CPI            | 172 (22.11)                    | 141 (18.12)           |
| 80                           | INC             | 292 (58.99)            | ВЈР                 | 120 (24.24)                | 172 (34.75)                       | SPAKP          | 18 (3.64)                      | 65 (13.13)            |
| 81                           | INC             | 426 (53.92)            | ВЈР                 | 194 (24.56)                | 232 (29.36)                       | SPAKP          | 69 (8.73)                      | 101 (12.78)           |
| 82                           | INC             | 183 (41.78)            | IND (RS)            | 111 (25.34)                | 72 (16.44)                        | ВЈР            | 58 (13.24)                     | 86 (19.63)            |
| 83                           | INC             | 495 (67.07)            | ВЈР                 | 136 (18.43)                | 359 (48.64)                       | BSP            | 33 (4.47)                      | 74 (10.03)            |
| 84                           | INC             | 306 (45.67)            | ВЈР                 | 200 (29.85)                | 106 (15.82)                       | SPAKP          | 37 (5.52)                      | 127 (18.96)           |
| 85                           | ВЈР             | 311 (60.39)            | INC                 | 168 (32.62)                | 143 (27.77)                       | CPI            | 13 (2.52)                      | 23 (4.47)             |
| 86                           | ВЈР             | 259 (59.82)            | INC                 | 131 (30.25)                | 128 (29.57)                       | SPAKP          | 11 (2.54)                      | 32 (7.39)             |
| 87                           | ВЈР             | 365 (48.67)            | INC                 | 271 (36.13)                | 94 (12.54)                        | IND (RS)       | 20 (2.67)                      | 94 (12.53)            |
| 88                           | INC             | 308 (42.9)             | ВЈР                 | 292 (40.67)                | 16 (2.23)                         | SPAKP          | 28 (3.9)                       | 90 (12.53)            |
| 89                           | ВЈР             | 212 (50.36)            | INC                 | 151 (35.87)                | 61 (14.49)                        | SPAKP          | 27 (6.41)                      | 31 (7.36)             |
| 90                           | INC             | 236 (49.17)            | ВЈР                 | 161 (33.54)                | 75 (15.63)                        | SPAKP          | 51 (10.63)                     | 32 (6.67)             |
| 91                           | INC             | 195 (41.23)            | ВЈР                 | 167 (35.31)                | 28 (5.92)                         | SPAKP          | 80 (16.91)                     | 31 (6.55)             |
| 92                           | INC             | 380 (65.63)            | ВЈР                 | 139 (24.01)                | 241 (41.62)                       | SPAKP          | 24 (4.15)                      | 36 (6.22)             |
| 93                           | INC             | 360 (67.54)            | ВЈР                 | 107 (20.08)                | 253 (47.46)                       | SPAKP          | 36 (6.75)                      | 30 (5.63)             |
| 94                           | INC             | 312 (60.12)            | ВЈР                 | 151 (29.09)                | 161 (31.03)                       | SPAKP          | 12 (2.31)                      | 44 (8.48)             |
| 95                           | INC             | 270 (54.88)            | ВЈР                 | 175 (35.57)                | 95 (19.31)                        | SPAKP          | 15 (3.05)                      | 32 (6.5)              |
| 96                           | INC             | 135 (48.04)            | ВЈР                 | 128 (45.55)                | 7 (2.49)                          | SPAKP          | 3 (1.07)                       | 15 (5.34)             |
| 97                           | INC             | 255 (45.45)            | ВЈР                 | 250 (44.56)                | 5 (0.89)                          | SPAKP          | 25 (4.46)                      | 31 (5.53)             |
| 98                           | INC             | 479 (65.53)            | ВЈР                 | 191 (26.13)                | 288 (39.4)                        | SPAKP          | 35 (4.79)                      | 26 (3.56)             |
| 99                           | INC             | 269 (55.46)            | ВЈР                 | 164 (33.81)                | 105 (21.65)                       | SPAKP          | 20 (4.12)                      | 32 (6.6)              |