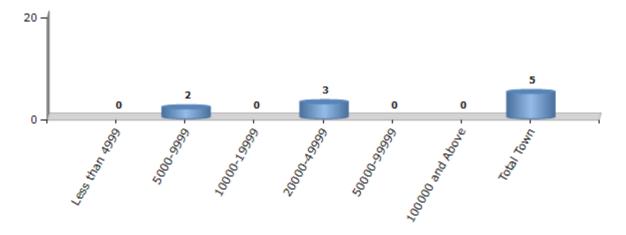

#### **Number of Towns by Population Size - 2011**

| Less than | 5000-9999 | 10000- | 20000- | 50000- | 100000 and | Total |
|-----------|-----------|--------|--------|--------|------------|-------|
| 4999      |           | 19999  | 49999  | 99999  | Above      | Town  |
| 0         | 2         | 0      | 3      | 0      | 0          | 5     |

Number of Towns by Population Size - 2011