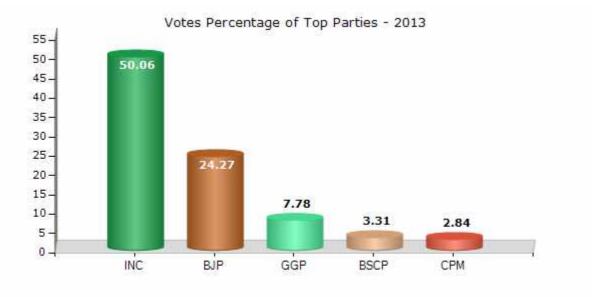

#### **Summary Result of Assembly Election - 2013**

| Candidate Name        | Party | Votes | Votes % |
|-----------------------|-------|-------|---------|
| Phundelal Singh Marko | INC   | 69192 | 50.06   |
| Sudama Singh Singram  | BJP   | 33545 | 24.27   |
| Lalan Singh Paraste   | GGP   | 10759 | 7.78    |
| Ramkripal             | BSCP  | 4575  | 3.31    |
| Jhamaklal Kol         | СРМ   | 3924  | 2.84    |
| Ram Shingh Armo       | SP    | 2635  | 1.91    |
| Sudheer Kumar Kapardi | BSP   | 2501  | 1.81    |
| Sampat Singh Dhurve   | IND   | 2025  | 1.47    |
| Hublal Tandiya        | NCP   | 1434  | 1.04    |
| Rambali Singh         | IND   | 1248  | 0.9     |
| Bhanwar Singh         | IND   | 1037  | 0.75    |
|                       | NOTA  | 5349  | 3.87    |