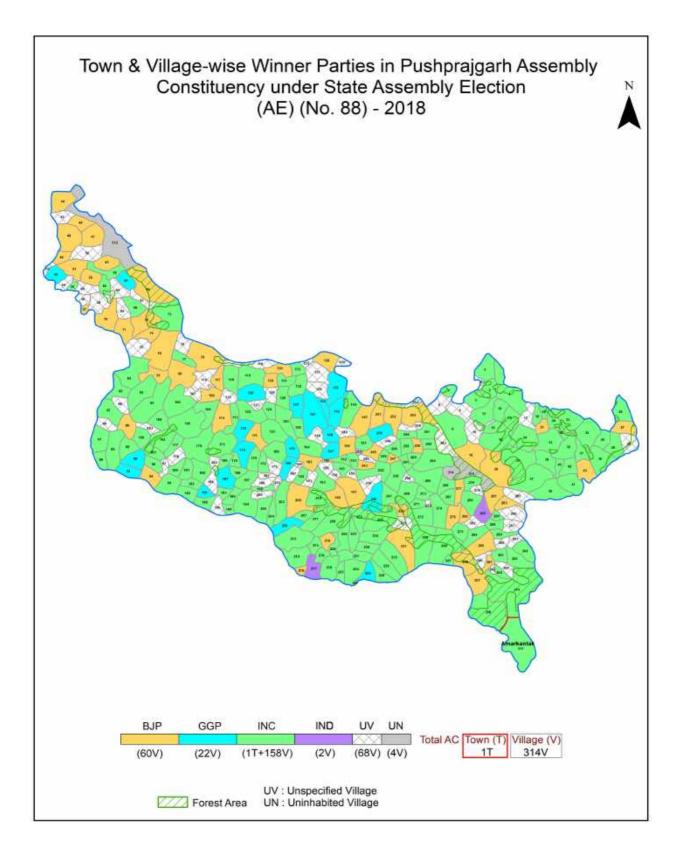

| 203-204  |
| 11  | Disclaimer                                                                                                                                                                                                                                                                                                                                                                                                                                                                | 206      |

#### Location & Political Map





#### **Administrative Setup**

#### List of Village Panchayat & Intermediate Panchayat (Block) Name - 2011

| Village Name  | Village Panchayat Name | Intermediate Panchayat<br>Name |
|---------------|------------------------|--------------------------------|
| Achalpur      | Achalpur               | Pushparajgarh                  |
| Adawar        | Bijapuri No.2          | Pushparajgarh                  |
| Ahirgawan     | Ahirganwa              | Pushparajgarh                  |
| Alhawar       | Alwar                  | Pushparajgarh                  |
| Amadand       | Munda                  | Jaithari                       |
| Amauda        | Gijri                  | Pushparajgarh                  |
| Amdari        | Amdari                 | Pushparajgarh                  |
| Am