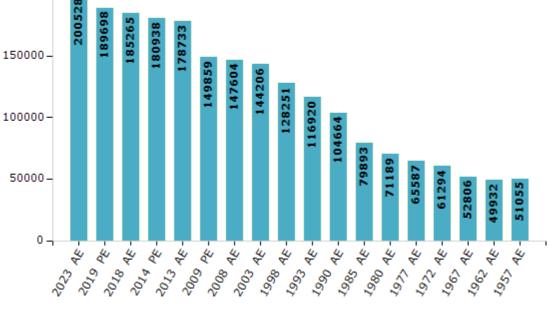

#### **Electors by Male & Female**

250000-

200000-

| Year    | Male   | Female | Others | Total  | Year    | Male  | Female | Others | Total  |
|---------|--------|--------|--------|--------|---------|-------|--------|--------|--------|
| 2023 AE | 100157 | 100370 | 1      | 200528 | 1993 AE | 58969 | 57951  | -      | 116920 |
| 2019 PE | 95241  | 94456  | 1      | 189698 | 1990 AE | 52739 | 51925  | -      | 104664 |
| 2018 AE | 93352  | 91912  | 1      | 185265 | 1985 AE | 39679 | 40214  | -      | 79893  |
| 2014 PE | 91436  | 89496  | 6      | 180938 | 1980 AE | 35213 | 35976  | -      | 71189  |
| 2013 AE | 90494  | 88230  | 9      | 178733 | 1977 AE | 32343 | 33244  | -      | 65587  |
| 2009 PE | 76026  | 73833  | -      | 149859 | 1972 AE | 30439 | 30855  | -      | 61294  |
| 2008 AE | 74906  | 72698  | -      | 147604 | 1967 AE | -     | -      | -      | 52806  |
| 2004 PE | -      | -      | -      | -      | 1962 AE | -     | -      | -      | 49932  |
| 2003 AE | 72871  | 71335  | -      | 144206 | 1957 AE | -     | -      | -      | 51055  |
| 1999 PE | -      | -      | -      | -      | 1952 AE | -     | -      | -      | -      |
| 1998 AE | 64036  | 64215  | -      | 128251 |         |       |        |        |        |

Number of Electors

Note : AE : Assembly Election, PE : Assembly Segment of Parliamentary Election