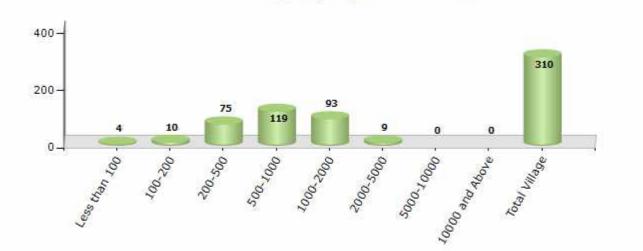

#### Number of Villages by Population Size - 2011

| Less<br>than<br>100 | 100-<br>200 | 200-<br>500 | 500-<br>1000 | 1000-<br>2000 | 2000-<br>5000 | 5000-<br>10000 | 10000<br>and<br>Above | Total<br>Village |
|---------------------|-------------|-------------|--------------|---------------|---------------|----------------|-----------------------|------------------|
| 4                   | 10          | 75          | 119          | 93            | 9             | 0              | 0                     | 310              |

Number of Villages by Population Size - 2011