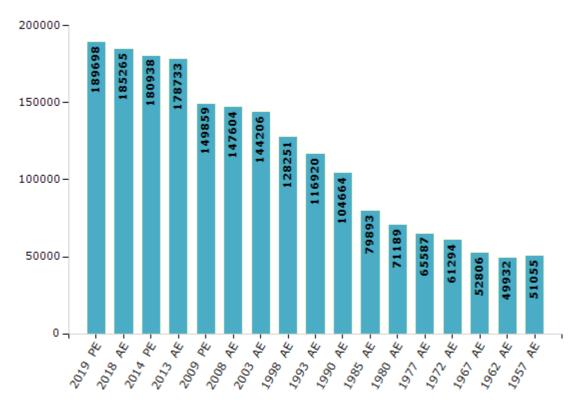

#### **Electors by Male & Female**

| Year    | Male  | Female | Others | Total  | Year    | Male  | Female | Others | Total  |
|---------|-------|--------|--------|--------|---------|-------|--------|--------|--------|
| 2019 PE | 95241 | 94456  | 1      | 189698 | 1993 AE | 58969 | 57951  | -      | 116920 |
| 2018 AE | 93352 | 91912  | 1      | 185265 | 1990 AE | 52739 | 51925  | -      | 104664 |
| 2014 PE | 91436 | 89496  | 6      | 180938 | 1985 AE | 39679 | 40214  | -      | 79893  |
| 2013 AE | 90494 | 88230  | 9      | 178733 | 1980 AE | 35213 | 35976  | -      | 71189  |
| 2009 PE | 76026 | 73833  | -      | 149859 | 1977 AE | 32343 | 33244  | -      | 65587  |
| 2008 AE | 74906 | 72698  | -      | 147604 | 1972 AE | 30439 | 30855  | -      | 61294  |
| 2004 PE | -     | -      | -      | -      | 1967 AE | -     | -      | -      | 52806  |
| 2003 AE | 72871 | 71335  | -      | 144206 | 1962 AE | -     | -      | -      | 49932  |
| 1999 PE | -     | -      | -      | -      | 1957 AE | -     | -      | -      | 51055  |
| 1998 AE | 64036 | 64215  | -      | 128251 | 1952 AE | -     | -      | -      | -      |

Number of Electors

Note : AE : Assembly Election, PE : Assembly Segment of Parliamentary Election