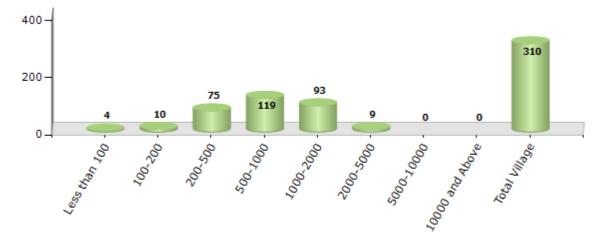

#### Number of Villages by Population Size - 2011

| Less<br>than<br>100 | 100-<br>200 | 200-<br>500 | 500-<br>1000 | 1000-<br>2000 | 2000-<br>5000 | 5000-<br>10000 | 10000<br>and<br>Above | Total<br>Village |
|---------------------|-------------|-------------|--------------|---------------|---------------|----------------|-----------------------|------------------|
| 4                   | 10          | 75          | 119          | 93            | 9             | 0              | 0                     | 310              |

Number of Villages by Population Size - 2011