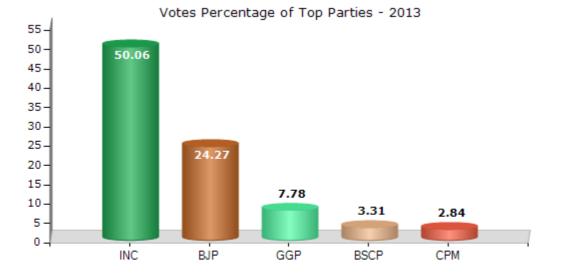

#### **Summary Result of Assembly Election - 2013**

| Candidate Name        | Party | Votes | Votes % |
|-----------------------|-------|-------|---------|
| Phundelal Singh Marko | INC   | 69192 | 50.06   |
| Sudama Singh Singram  | BJP   | 33545 | 24.27   |
| Lalan Singh Paraste   | GGP   | 10759 | 7.78    |
| Ramkripal             | BSCP  | 4575  | 3.31    |
| Jhamaklal Kol         | СРМ   | 3924  | 2.84    |
| Ram Shingh Armo       | SP    | 2635  | 1.91    |
| Sudheer Kumar Kapardi | BSP   | 2501  | 1.81    |
| Sampat Singh Dhurve   | IND   | 2025  | 1.47    |
| Hublal Tandiya        | NCP   | 1434  | 1.04    |
| Rambali Singh         | IND   | 1248  | 0.9     |
| Bhanwar Singh         | IND   | 1037  | 0.75    |
|                       | NOTA  | 5349  | 3.87    |