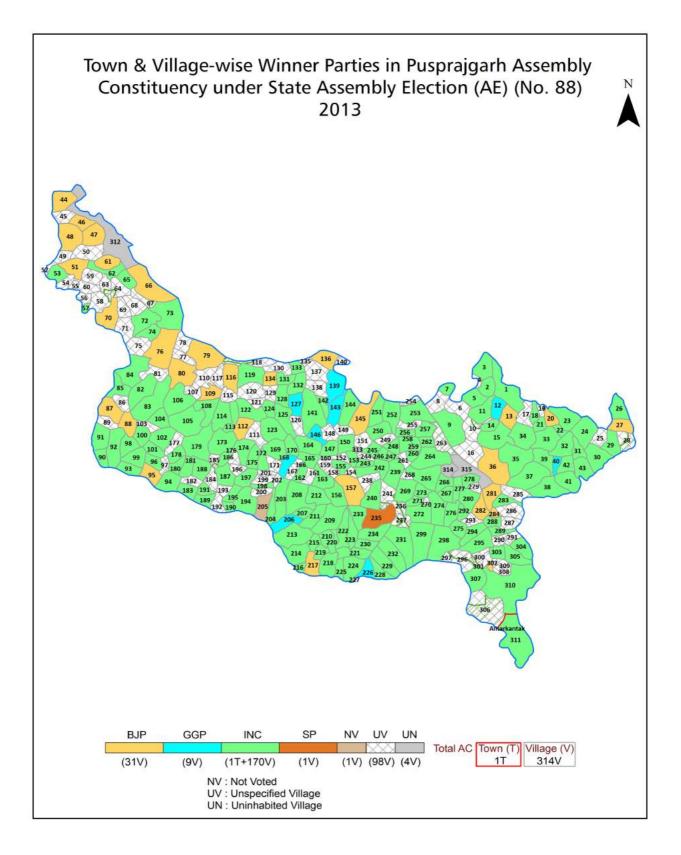

| 201-202  |
| 11  | Disclaimer                                                                                                                                                                                                                                                                                                                                                                                                                                                                | 204      |

### **Location & Political Map**



indiastatelections



#### **Administrative Setup**

#### List of Village Panchayat & Intermediate Panchayat (Block) Name - 2011

| Village Name  | Village Panchayat Name | Intermediate Panchayat<br>Name |
|---------------|------------------------|--------------------------------|
| Achalpur      | Achalpur               | Pushparajgarh                  |
| Adawar        | Bijapuri No.2          | Pushparajgarh                  |
| Ahirgawan     | Ahirganwa              | Pushparajgarh                  |
| Alhawar       | Alwar                  | Pushparajgarh                  |
| Amadand       | Munda                  | Jaithari                       |
| Amauda        | Gijri                  | Pushparajgarh                  |
| Amdari        | Amdari                 | Pushparajgarh