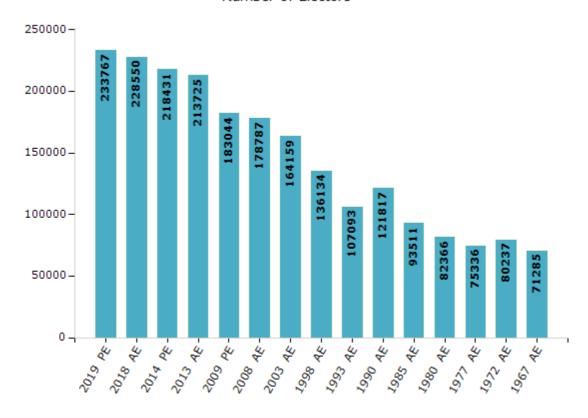

#### **Electors by Male & Female**

| Year    | Male   | Female | Others | Total  |
|---------|--------|--------|--------|--------|
| 2019 PE | 123933 | 109831 | 3      | 233767 |
| 2018 AE | 121420 | 107127 | 3      | 228550 |
| 2014 PE | 115628 | 102793 | 10     | 218431 |
| 2013 AE | 113252 | 100453 | 20     | 213725 |
| 2009 PE | 96067  | 86977  | -      | 183044 |
| 2008 AE | 93637  | 85150  | -      | 178787 |
| 2004 PE | -      | -      | -      | -      |
| 2003 AE | 84426  | 79733  | -      | 164159 |
| 1999 PE | -      | -      | -      | -      |
| 1998 AE | 70498  | 65636  | -      | 136134 |

| Year    | Male  | Female | Others | Total  |
|---------|-------|--------|--------|--------|
| 1993 AE | 65827 | 41266  | -      | 107093 |
| 1990 AE | 63035 | 58782  | -      | 121817 |
| 1985 AE | 47412 | 46099  | -      | 93511  |
| 1980 AE | 40903 | 41463  | -      | 82366  |
| 1977 AE | 37722 | 37614  | -      | 75336  |
| 1972 AE | 40638 | 39599  | -      | 80237  |
| 1967 AE | -     | -      | -      | 71285  |
| 1962 AE | -     | -      | -      | -      |
| 1957 AE | -     | -      | -      | -      |
| 1952 AE | -     | -      | -      | -      |

#### Number of Electors

 $\textbf{Note:} \ \mathsf{AE}: \mathsf{Assembly} \ \mathsf{Election}, \ \mathsf{PE}: \mathsf{Assembly} \ \mathsf{Segment} \ \mathsf{of} \ \mathsf{Parliamentary} \ \mathsf{Election}$ 