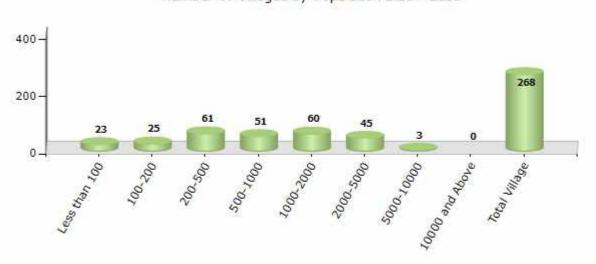

#### Number of Villages by Population Size - 2011

| Less<br>than<br>100 | 100-<br>200 | 200-<br>500 | 500-<br>1000 | 1000-<br>2000 | 2000-<br>5000 | 5000-<br>10000 | 10000<br>and<br>Above | Total<br>Village |
|---------------------|-------------|-------------|--------------|---------------|---------------|----------------|-----------------------|------------------|
| 23                  | 25          | 61          | 51           | 60            | 45            | 3              | 0                     | 268              |

Number of Villages by Population Size - 2011