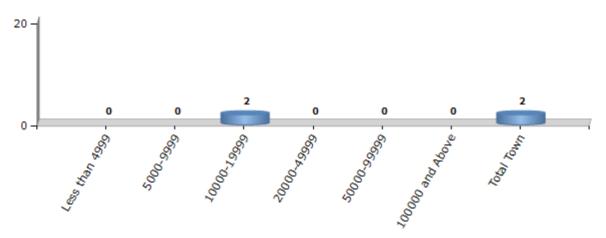

#### **Number of Towns by Population Size - 2011**

| Less than<br>4999 | 5000-9999 | 10000-<br>19999 | 20000-<br>49999 | 50000-<br>99999 | 100000 and<br>Above | Total<br>Town |  |
|-------------------|-----------|-----------------|-----------------|-----------------|---------------------|---------------|--|
| 0                 | 0         | 2               | 0               | 0               | 0                   | 2             |  |

Number of Towns by Population Size - 2011