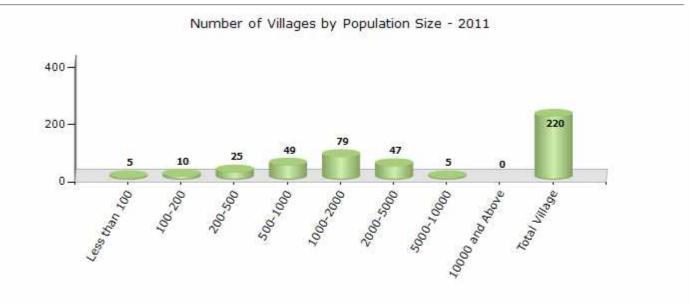

#### Number of Villages by Population Size - 2011

| Less<br>than<br>100 | 100-<br>200 | 200-<br>500 | 500-<br>1000 | 1000-<br>2000 | 2000-<br>5000 | 5000-<br>10000 | 10000<br>and<br>Above | Total<br>Village |
|---------------------|-------------|-------------|--------------|---------------|---------------|----------------|-----------------------|------------------|
| 5                   | 10          | 25          | 49           | 79            | 47            | 5              | 0                     | 220              |