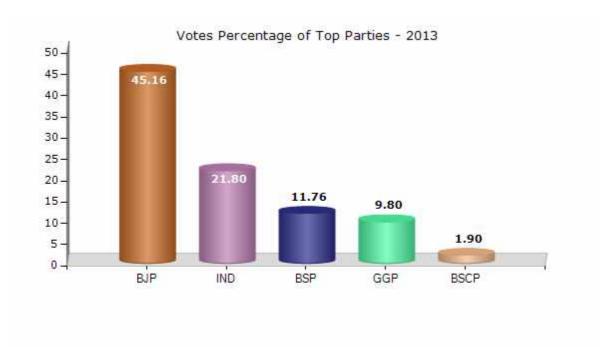

#### **Summary Result of Assembly Election - 2013**

| Candidate Name         | Party | Votes | Votes % |
|------------------------|-------|-------|---------|
| Rajendra Meshram       | ВЈР   | 64217 | 45.16   |
| Banshmani Prasad Verma | IND   | 31003 | 21.8    |
| Ramanuj Saket          | BSP   | 16719 | 11.76   |
| Surendra Prajapati     | GGP   | 13935 | 9.8     |
| Babulal Basor          | BSCP  | 2696  | 1.9     |
| Rasile                 | IND   | 1756  | 1.23    |
| Subhash Chandra        | IND   | 1610  | 1.13    |
| Rammilan Prajapati     | SP    | 1432  | 1.01    |
| Sunita                 | IND   | 1351  | 0.95    |
| Babuaram Urf Balramdas | IND   | 1337  | 0.94    |
| Jagdev Saket           | IND   | 782   | 0.55    |
| Angad Prasad           | IND   | 677   | 0.48    |
|                        | NOTA  | 4693  | 3.3     |