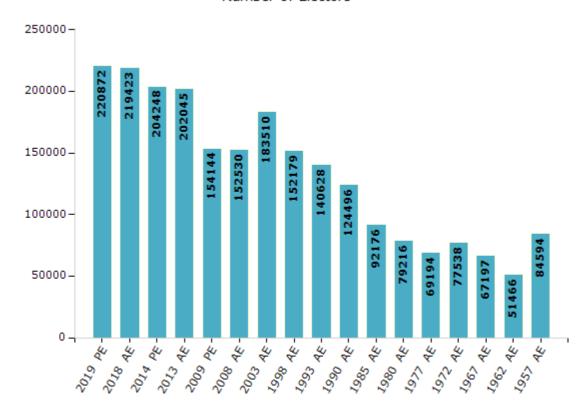

#### **Electors by Male & Female**

| Year    | Male   | Female | Others | Total  | Year    | Male  | Female | Others | Total  |
|---------|--------|--------|--------|--------|---------|-------|--------|--------|--------|
| 2019 PE | 114209 | 106660 | 3      | 220872 | 1993 AE | 73538 | 67090  | -      | 140628 |
| 2018 AE | 113345 | 106075 | 3      | 219423 | 1990 AE | 65395 | 59101  | -      | 124496 |
| 2014 PE | 106470 | 97776  | 2      | 204248 | 1985 AE | 47102 | 45074  | -      | 92176  |
| 2013 AE | 105209 | 96834  | 2      | 202045 | 1980 AE | 40677 | 38539  | -      | 79216  |
| 2009 PE | 79568  | 74576  | -      | 154144 | 1977 AE | 35246 | 33948  | -      | 69194  |
| 2008 AE | 78484  | 74046  | -      | 152530 | 1972 AE | 39569 | 37969  | -      | 77538  |
| 2004 PE | -      | -      | -      | -      | 1967 AE | -     | -      | -      | 67197  |
| 2003 AE | 95321  | 88189  | -      | 183510 | 1962 AE | -     | -      | -      | 51466  |
| 1999 PE | -      | -      | -      | -      | 1957 AE | -     | -      | -      | 84594  |
| 1998 AE | 79947  | 72232  | -      | 152179 | 1952 AE | -     | -      | -      | -      |

#### Number of Electors

 $\textbf{Note:} \ \mathsf{AE:} \ \mathsf{Assembly} \ \mathsf{Election}, \ \mathsf{PE:} \ \mathsf{Assembly} \ \mathsf{Segment} \ \mathsf{of} \ \mathsf{Parliamentary} \ \mathsf{Election}$ 