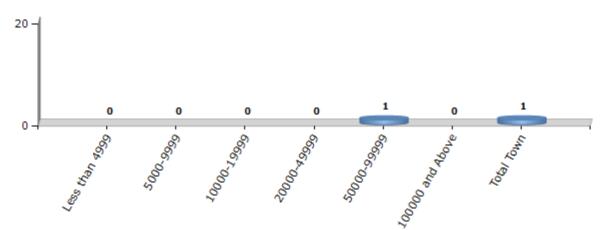

#### Number of Towns by Population Size - 2011

| Less than | 5000-9999 | 10000- | 20000- | 50000- | 100000 and | Total |
|-----------|-----------|--------|--------|--------|------------|-------|
| 4999      |           | 19999  | 49999  | 99999  | Above      | Town  |
| 0         | 0         | 0      | 0      | 1      | 0          | 1     |

Number of Towns by Population Size - 2011