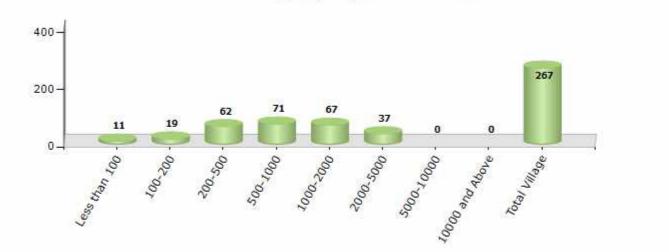

#### Number of Villages by Population Size - 2011

| Less<br>than<br>100 | 100-<br>200 | 200-<br>500 | 500-<br>1000 | 1000-<br>2000 | 2000-<br>5000 | 5000-<br>10000 | 10000<br>and<br>Above | Total<br>Village |
|---------------------|-------------|-------------|--------------|---------------|---------------|----------------|-----------------------|------------------|
| 11                  | 19          | 62          | 71           | 67            | 37            | 0              | 0                     | 267              |

Number of Villages by Population Size - 2011