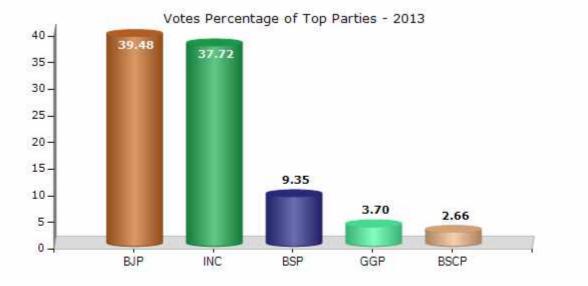

#### **Summary Result of Assembly Election - 2013**

| Candidate Name             | Party | Votes | Votes % |
|----------------------------|-------|-------|---------|
| Kedar Nath Shukla          | BJP   | 53115 | 39.48   |
| Kamaleshwar Prasad Dwivedi | INC   | 50755 | 37.72   |
| Ashok Kumar Gupta          | BSP   | 12579 | 9.35    |
| Shyam Lal Jayswal          | GGP   | 4977  | 3.7     |
| Dr. Dinesh Kumar Awadhia   | BSCP  | 3577  | 2.66    |
| Sher Bahadur Singh         | IND   | 1355  | 1.01    |
| Rajesh Kumar Singh         | IND   | 1293  | 0.96    |
| Hari Kumar Kewat Advocate  | PMSP  | 1170  | 0.87    |
| Dharmendra Singh Chauhan   | SP    | 811   | 0.6     |
| Daddi Yadav                | IND   | 699   | 0.52    |
| Ramawatar Verma            | AD    | 556   | 0.41    |
| Pravin Kumar Chaturvedi    | NPEP  | 514   | 0.38    |
| Prakash Manik              | LJP   | 390   | 0.29    |
|                            | NOTA  | 2761  | 2.05    |