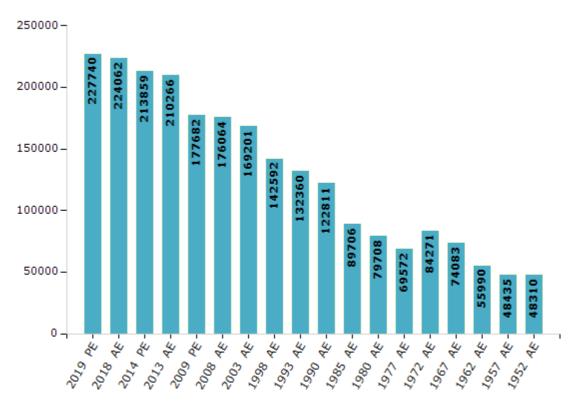

#### **Electors by Male & Female**

| Year    | Male   | Female | Others | Total  | Year    | Male  | Female | Others | Total  |
|---------|--------|--------|--------|--------|---------|-------|--------|--------|--------|
| 2019 PE | 119483 | 108256 | 1      | 227740 | 1993 AE | 69590 | 62770  | -      | 132360 |
| 2018 AE | 117643 | 106418 | 1      | 224062 | 1990 AE | 64762 | 58049  | -      | 122811 |
| 2014 PE | 112674 | 101184 | 1      | 213859 | 1985 AE | 45801 | 43905  | -      | 89706  |
| 2013 AE | 110780 | 99477  | 9      | 210266 | 1980 AE | 40779 | 38929  | -      | 79708  |
| 2009 PE | 94001  | 83681  | -      | 177682 | 1977 AE | 35693 | 33879  | -      | 69572  |
| 2008 AE | 93155  | 82909  | -      | 176064 | 1972 AE | 43079 | 41192  | -      | 84271  |
| 2004 PE | -      | -      | -      | -      | 1967 AE | -     | -      | -      | 74083  |
| 2003 AE | 89015  | 80186  | -      | 169201 | 1962 AE | -     | -      | -      | 55990  |
| 1999 PE | -      | -      | -      | -      | 1957 AE | -     | -      | -      | 48435  |
| 1998 AE | 75516  | 67076  | -      | 142592 | 1952 AE | -     | -      | -      | 48310  |

Number of Electors

Note : AE : Assembly Election, PE : Assembly Segment of Parliamentary Election