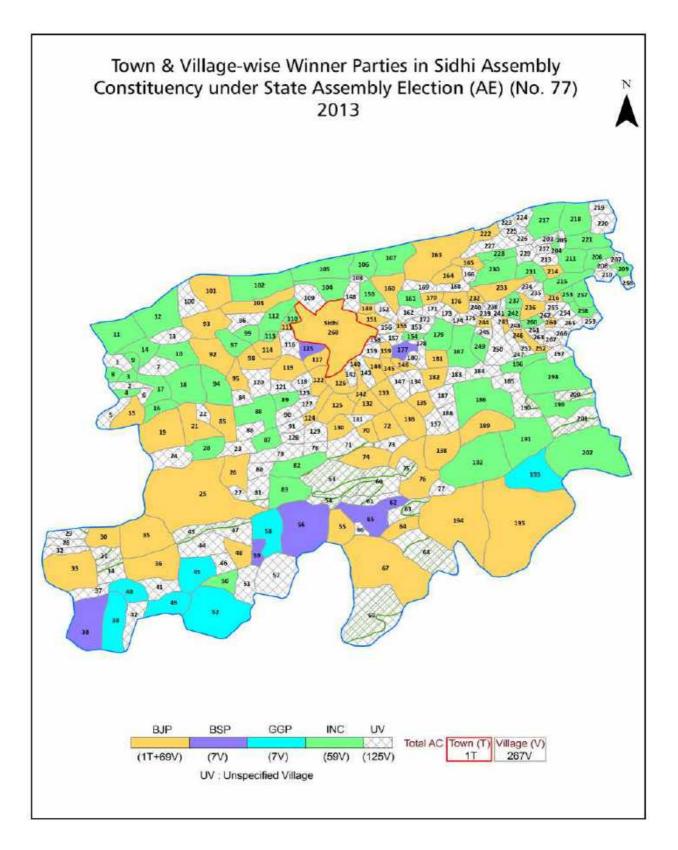

| 222-223  |  |  |  |  |
| 11  | Disclaimer                                                                                                                                                                                                                                                                                                                                                                                                                                                                | 225      |  |  |  |  |

#### Location & Political Map







#### **Administrative Setup**

#### List of Village Panchayat & Intermediate Panchayat (Block) Name - 2011

| Village Name  | Village Panchayat Name | Intermediate Panchayat<br>Name |
|---------------|------------------------|--------------------------------|
| Baliyar       | Marsarha               | Sihawal                        |
| Ballaha       | Pokhdour               | Sihawal                        |
| Bamhani       | Bamhani                | Sidhi                          |
| Bamuri        | Bamuri                 | Sidhi                          |
| Baniyatola    | Barambaba              | Sidhi                          |
| Banjari       | Banjari                | Sidhi                          |
| Baran Baba    | Barambaba              | Sidhi                          |
|