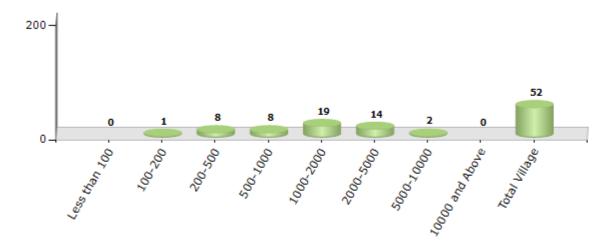

#### Number of Villages by Population Size - 2011

| Less<br>than<br>100 | 100-<br>200 | 200-<br>500 | 500-<br>1000 | 1000-<br>2000 | 2000-<br>5000 | 5000-<br>10000 | 10000<br>and<br>Above | Total<br>Village |
|---------------------|-------------|-------------|--------------|---------------|---------------|----------------|-----------------------|------------------|
| 0                   | 1           | 8           | 8            | 19            | 14            | 2              | 0                     | 52               |

Number of Villages by Population Size - 2011