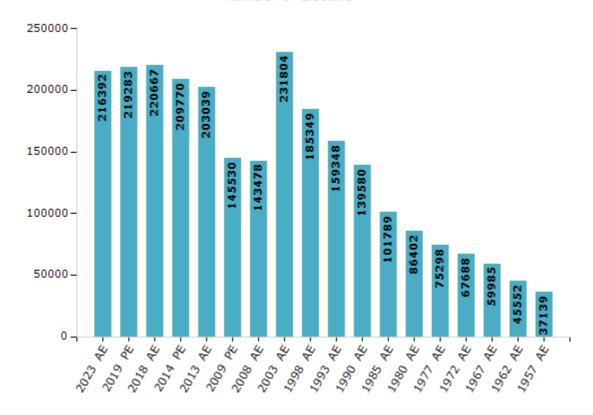

#### **Electors by Male & Female**

| Year    | Male   | Female | Others | Total  |
|---------|--------|--------|--------|--------|
| 2023 AE | 113960 | 102427 | 5      | 216392 |
| 2019 PE | 117675 | 101602 | 6      | 219283 |
| 2018 AE | 118406 | 102257 | 4      | 220667 |
| 2014 PE | 115030 | 94729  | 11     | 209770 |
| 2013 AE | 111208 | 91823  | 8      | 203039 |
| 2009 PE | 79062  | 66468  | -      | 145530 |
| 2008 AE | 77928  | 65550  | -      | 143478 |
| 2004 PE | -      | -      | -      | -      |
| 2003 AE | 122467 | 109337 | -      | 231804 |
| 1999 PE | -      | -      | -      | -      |
| 1998 AE | 98293  | 87056  | -      | 185349 |

| Year    | Male  | Female | Others | Total  |
|---------|-------|--------|--------|--------|
| 1993 AE | 82976 | 76372  | -      | 159348 |
| 1990 AE | 73874 | 65706  | -      | 139580 |
| 1985 AE | 52867 | 48922  | -      | 101789 |
| 1980 AE | 43594 | 42808  | -      | 86402  |
| 1977 AE | 38196 | 37102  | -      | 75298  |
| 1972 AE | 34270 | 33418  | -      | 67688  |
| 1967 AE | -     | -      | -      | 59985  |
| 1962 AE | -     | -      | -      | 45552  |
| 1957 AE | -     | -      | -      | 37139  |
| 1952 AE | -     | -      | -      | -      |

#### Number of Electors

Note: AE: Assembly Election, PE: Assembly Segment of Parliamentary Election