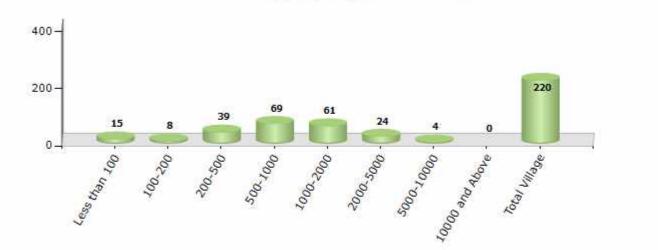

#### Number of Villages by Population Size - 2011

| Less<br>than<br>100 | 100-<br>200 | 200-<br>500 | 500-<br>1000 | 1000-<br>2000 | 2000-<br>5000 | 5000-<br>10000 | 10000<br>and<br>Above | Total<br>Village |
|---------------------|-------------|-------------|--------------|---------------|---------------|----------------|-----------------------|------------------|
| 15                  | 8           | 39          | 69           | 61            | 24            | 4              | 0                     | 220              |

Number of Villages by Population Size - 2011