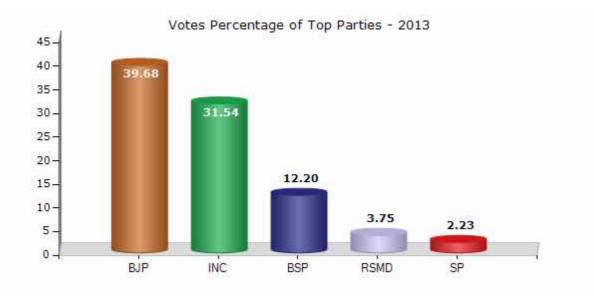

#### **Summary Result of Assembly Election - 2013**

| Candidate Name                  | Party  | Votes | Votes % |
|---------------------------------|--------|-------|---------|
| Guddan Pathak (Pushpendra Nath) | BJP    | 50576 | 39.68   |
| Bablu Rajesh Shukla             | INC    | 40197 | 31.54   |
| Anjana Mahendra Gupta           | BSP    | 15544 | 12.2    |
| Kushwaha Sukhlal                | RSMD   | 4779  | 3.75    |
| Kurra Rajesh Singh              | SP     | 2845  | 2.23    |
| Mahendra Sen                    | IND    | 2461  | 1.93    |
| Niranjan Kumar Tilak            | IND    | 2365  | 1.86    |
| Uma Ramsahay Ahirwar            | BA S D | 1957  | 1.54    |
| Bhagirath Tiwari                | IND    | 1601  | 1.26    |
| Dinesh Bhaeya                   | IND    | 822   | 0.64    |
| Ahirwar Laxman Bhaeya           | IND    | 562   | 0.44    |
| Chetram Ahirwar                 | IND    | 462   | 0.36    |
| Dalpat Ahirwar                  | IND    | 455   | 0.36    |
| Chandrabhan Pujari              | BSCP   | 421   | 0.33    |
|                                 | NOTA   | 2405  | 1.89    |