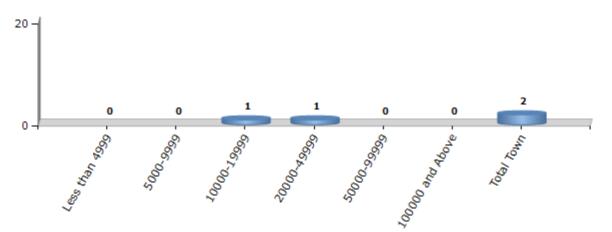

#### Number of Towns by Population Size - 2011

| Less than | 5000-9999 | 10000- | 20000- | 50000- | 100000 and | Total |
|-----------|-----------|--------|--------|--------|------------|-------|
| 4999      |           | 19999  | 49999  | 99999  | Above      | Town  |
| 0         | 0         | 1      | 1      | 0      | 0          | 2     |

Number of Towns by Population Size - 2011