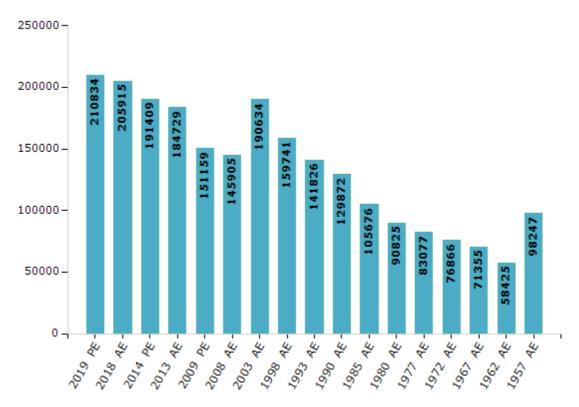

#### **Electors by Male & Female**

| Year    | Male   | Female | Others | Total  | Year    | Male   | Female | Others | Total  |
|---------|--------|--------|--------|--------|---------|--------|--------|--------|--------|
| 2019 PE | 114117 | 96716  | 1      | 210834 | 1993 AI | 575234 | 66592  | -      | 141826 |
| 2018 AE | 111557 | 94356  | 2      | 205915 | 1990 AI | 68862  | 61010  | -      | 129872 |
| 2014 PE | 104832 | 86577  | 0      | 191409 | 1985 AB | 55033  | 50643  | -      | 105676 |
| 2013 AE | 101293 | 83436  | 0      | 184729 | 1980 AB | 47088  | 43737  | -      | 90825  |
| 2009 PE | 82378  | 68781  | -      | 151159 | 1977 AB | 43078  | 39999  | -      | 83077  |
| 2008 AE | 79011  | 66894  | -      | 145905 | 1972 A  | 39845  | 37021  | -      | 76866  |
| 2004 PE | -      | -      | -      | -      | 1967 AB |        | -      | -      | 71355  |
| 2003 AE | 102084 | 88550  | -      | 190634 | 1962 A  |        | -      | -      | 58425  |
| 1999 PE | -      | -      | -      | -      | 1957 AB |        | -      | -      | 98247  |
| 1998 AE | 85723  | 74018  | -      | 159741 | 1952 AB |        | -      | -      | -      |

Number of Electors

 $\textbf{Note:} AE: Assembly \ Election, \ PE: Assembly \ Segment \ of \ Parliamentary \ Election$ 