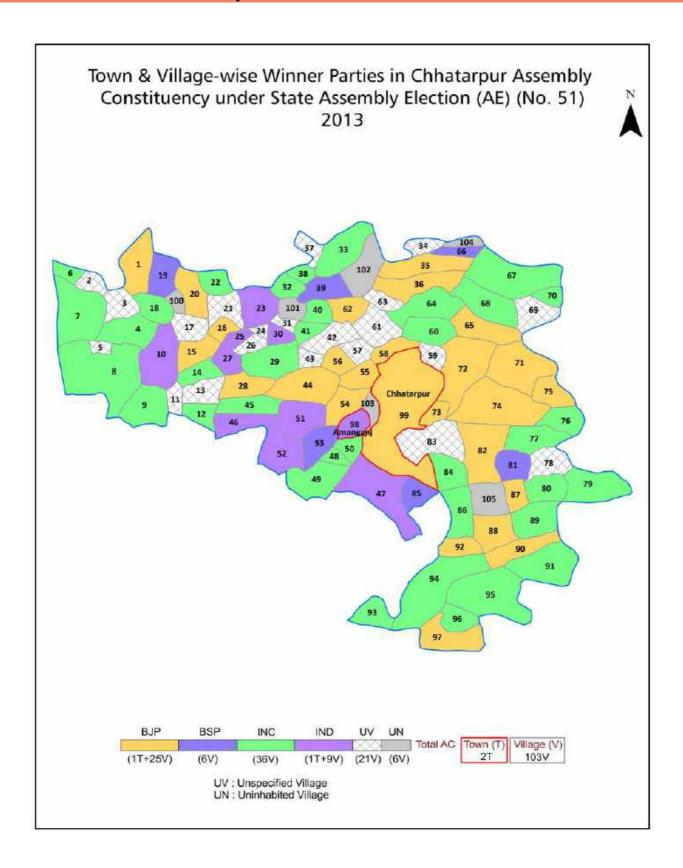

| 197-198  |  |
| 11  | Disclaimer                                                                                                                                                                                                                                                                                                                                                                                                                                              | 200      |  |

### **Location & Political Map**



#### **Administrative Setup**

#### List of Village Panchayat & Intermediate Panchayat (Block) Name - 2011

| Village Name        | Village Panchayat Name | Intermediate Panchayat<br>Name |
|---------------------|------------------------|--------------------------------|
| Achatt              | Achhatt                | Chhatarpur                     |
| Amkhera             | Parapatti              | Chhatarpur                     |
| Atniya              | Ataniya                | Chhatarpur                     |
| Bachhroniya         | Kadawan                | Chhatarpur                     |
| Bagota (Part)       | Bagauta                | Chhatarpur                     |
| Bandhi Kalan        | Bandhi Kala            | Chhatarpur                     |
| Bangay (Bangaon-81) | Bangayn