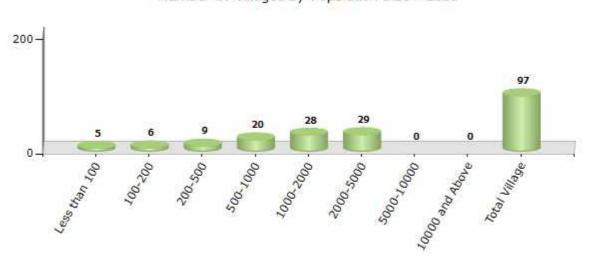

#### Number of Villages by Population Size - 2011

| Less<br>than<br>100 | 100-<br>200 | 200-<br>500 | 500-<br>1000 | 1000-<br>2000 | 2000-<br>5000 | 5000-<br>10000 | 10000<br>and<br>Above | Total<br>Village |
|---------------------|-------------|-------------|--------------|---------------|---------------|----------------|-----------------------|------------------|
| 5                   | 6           | 9           | 20           | 28            | 29            | 0              | 0                     | 97               |

Number of Villages by Population Size - 2011