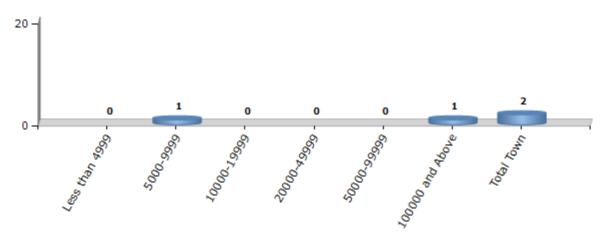

#### **Number of Towns by Population Size - 2011**

| Less than | 5000-9999 | 10000- | 20000- | 50000- | 100000 and | Total |
|-----------|-----------|--------|--------|--------|------------|-------|
| 4999      |           | 19999  | 49999  | 99999  | Above      | Town  |
| 0         | 1         | 0      | 0      | 0      | 1          | 2     |

Number of Towns by Population Size - 2011