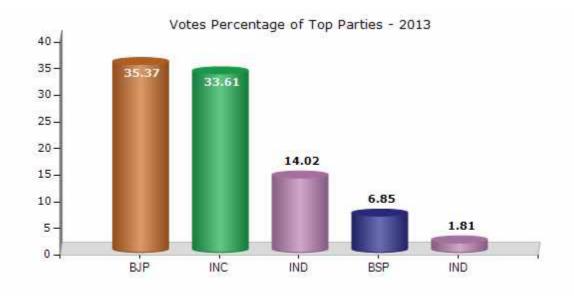

#### **Summary Result of Assembly Election - 2013**

| Candidate Name                  | Party | Votes | Votes % |
|---------------------------------|-------|-------|---------|
| Lalita Yadav                    | ВЈР   | 44623 | 35.37   |
| Alok Chaturvedi (Pajjan Bhaiya) | INC   | 42406 | 33.61   |
| Deelmani Singh Urf Babbu Raja   | IND   | 17683 | 14.02   |
| Prahalad                        | BSP   | 8643  | 6.85    |
| Pankaj Pahariya                 | IND   | 2279  | 1.81    |
| Abdul Sameer                    | NCP   | 2251  | 1.78    |
| Devideen                        | AD    | 1854  | 1.47    |
| Lalita Rajpoot                  | IND   | 1368  | 1.08    |
| Santosh Kumar                   | IND   | 1047  | 0.83    |
| Arun Kumar Mishra               | SP    | 854   | 0.68    |
| Rahul Rai                       | IND   | 518   | 0.41    |
| Mohammad Nawab Khan             | IND   | 422   | 0.33    |
| Munna                           | IND   | 381   | 0.3     |
|                                 | NOTA  | 1825  | 1.45    |