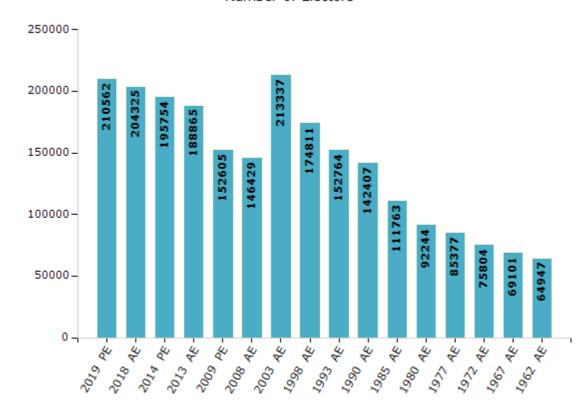

#### **Electors by Male & Female**

| Year    | Male   | Female | Others | Total  | Year    | Male  |
|---------|--------|--------|--------|--------|---------|-------|
| 2019 PE | 112736 | 97821  | 5      | 210562 | 1993 AE | 78074 |
| 2018 AE | 109439 | 94881  | 5      | 204325 | 1990 AE | 75822 |
| 2014 PE | 105279 | 90472  | 3      | 195754 | 1985 AE | 59087 |
| 2013 AE | 101876 | 86988  | 1      | 188865 | 1980 AE | 48522 |
| 2009 PE | 83582  | 69023  | -      | 152605 | 1977 AE | 44904 |
| 2008 AE | 79090  | 67339  | -      | 146429 | 1972 AE | 39951 |
| 2004 PE | -      | -      | -      | -      | 1967 AE | -     |
| 2003 AE | 114582 | 98755  | -      | 213337 | 1962 AE | -     |
| 1999 PE | -      | -      | -      | -      | 1957 AE | -     |
| 1998 AE | 93079  | 81732  | -      | 174811 | 1952 AE | -     |

| Year    | Male  | Female | Others | Total  |
|---------|-------|--------|--------|--------|
| 1993 AE | 78074 | 74690  | -      | 152764 |
| 1990 AE | 75822 | 66585  | -      | 142407 |
| 1985 AE | 59087 | 52676  | -      | 111763 |
| 1980 AE | 48522 | 43722  | -      | 92244  |
| 1977 AE | 44904 | 40473  | -      | 85377  |
| 1972 AE | 39951 | 35853  | -      | 75804  |
| 1967 AE | -     | -      | -      | 69101  |
| 1962 AE | -     | -      | -      | 64947  |
| 1957 AE | -     | -      | -      | -      |
| 1952 AE | -     | -      | -      | -      |

#### Number of Electors

 $\textbf{Note:} \ \mathsf{AE}: \mathsf{Assembly} \ \mathsf{Election}, \ \mathsf{PE}: \mathsf{Assembly} \ \mathsf{Segment} \ \mathsf{of} \ \mathsf{Parliamentary} \ \mathsf{Election}$ 