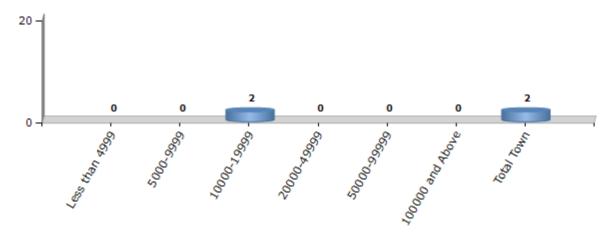

#### **Number of Towns by Population Size - 2011**

| Less than | 5000-9999 | 10000- | 20000- | 50000- | 100000 and | Total |
|-----------|-----------|--------|--------|--------|------------|-------|
| 4999      |           | 19999  | 49999  | 99999  | Above      | Town  |
| 0         | 0         | 2      | 0      | 0      | 0          | 2     |

Number of Towns by Population Size - 2011