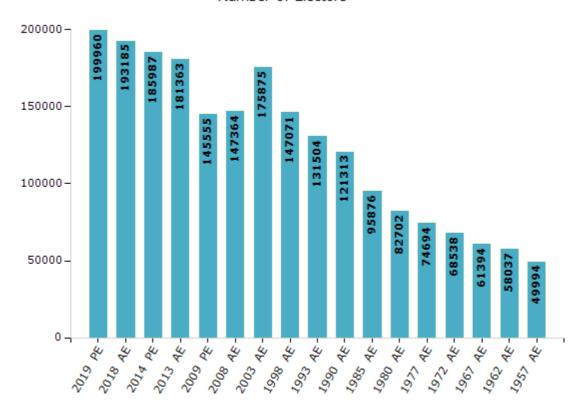

#### **Electors by Male & Female**

| Year    | Male   | Female | Others | Total  | Year    | Male  | Female | Others | Total  |
|---------|--------|--------|--------|--------|---------|-------|--------|--------|--------|
| 2019 PE | 105245 | 94713  | 2      | 199960 | 1993 AE | 70248 | 61256  | -      | 131504 |
| 2018 AE | 102286 | 90898  | 1      | 193185 | 1990 AE | 64546 | 56767  | -      | 121313 |
| 2014 PE | 99393  | 86590  | 4      | 185987 | 1985 AE | 49977 | 45899  | -      | 95876  |
| 2013 AE | 97095  | 84264  | 4      | 181363 | 1980 AE | 42527 | 40175  | -      | 82702  |
| 2009 PE | 78232  | 67323  | -      | 145555 | 1977 AE | 38392 | 36302  | -      | 74694  |
| 2008 AE | 78584  | 68780  | -      | 147364 | 1972 AE | 35299 | 33239  | -      | 68538  |
| 2004 PE | -      | -      | -      | -      | 1967 AE | -     | -      | -      | 61394  |
| 2003 AE | 93832  | 82043  | -      | 175875 | 1962 AE | -     | -      | -      | 58037  |
| 1999 PE | -      | -      | -      | -      | 1957 AE | -     | -      | -      | 49994  |
| 1998 AE | 79443  | 67628  | -      | 147071 | 1952 AE | -     | -      | -      | -      |

#### Number of Electors

Note: AE: Assembly Election, PE: Assembly Segment of Parliamentary Election