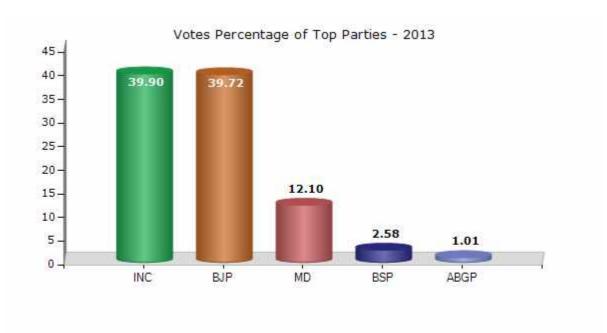

#### **Summary Result of Assembly Election - 2013**

| Candidate Name       | Party | Votes | Votes % |
|----------------------|-------|-------|---------|
| Ahirwar Dinesh Kumar | INC   | 51149 | 39.9    |
| Harishankar Khatik   | ВЈР   | 50916 | 39.72   |
| Santosh              | MD    | 15516 | 12.1    |
| Anil Ravi            | BSP   | 3310  | 2.58    |
| Ahirwar Dinesh       | ABGP  | 1289  | 1.01    |
| Kewra Devi Khangar   | SP    | 1130  | 0.88    |
| Suresh               | IND   | 938   | 0.73    |
| Satish Ahirwar       | IND   | 934   | 0.73    |
| Duli Chandra Ahirwar | IND   | 654   | 0.51    |
| Bhagchandra Ahirwar  | IND   | 611   | 0.48    |
|                      | NOTA  | 1755  | 1.37    |