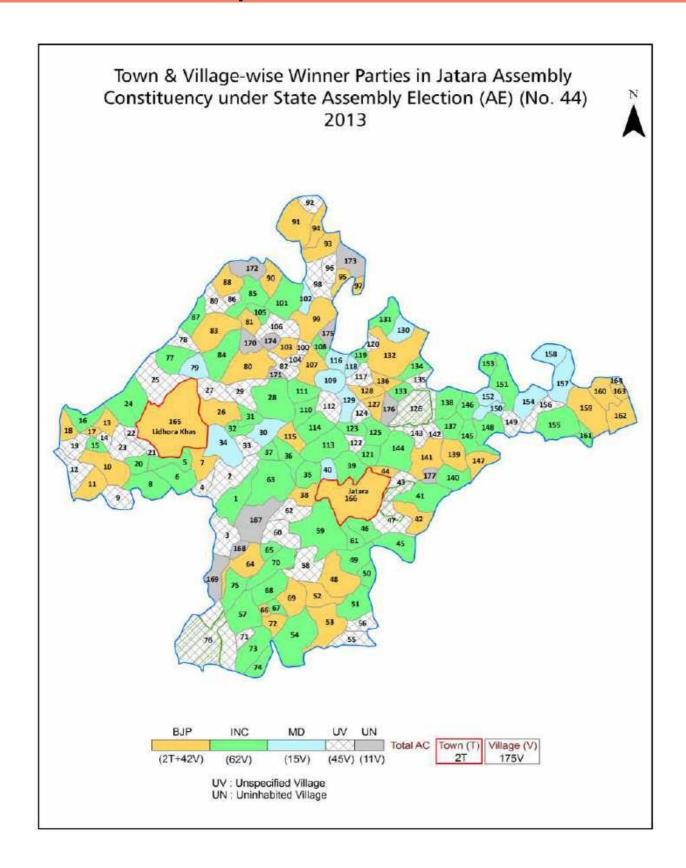

| 207-208  |  |  |  |
| 11  | Disclaimer                                                                                                                                                                                                                                                                                                                                                                                                                                              | 210      |  |  |  |

### **Location & Political Map**



#### **Administrative Setup**

#### List of Village Panchayat & Intermediate Panchayat (Block) Name - 2011

| Allpur Anantpura E      | Para Khargupura Bhagwant Pura Chhipri Marguwan | Palera Palera Jatara |
|-------------------------|------------------------------------------------|----------------------|
| Anantpura E             | Bhagwant Pura<br>Chhipri<br>Marguwan           | Palera<br>Jatara     |
|                         | Chhipri<br>Marguwan                            | Jatara               |
| Antpura (               | Marguwan                                       |                      |
|                         |                                                | Tabana               |
| Aparwal                 |                                                | Jatara