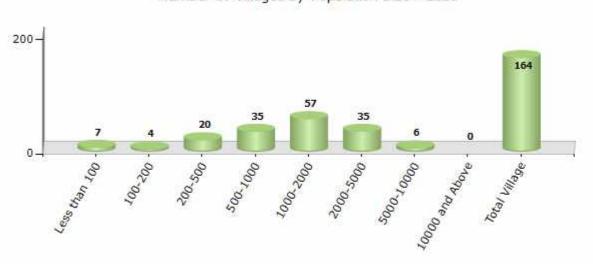

#### **Number of Villages by Population Size - 2011**

| Less<br>than<br>100 | 100-<br>200 | 200-<br>500 | 500-<br>1000 | 1000-<br>2000 | 2000-<br>5000 | 5000-<br>10000 | 10000<br>and<br>Above | Total<br>Village |
|---------------------|-------------|-------------|--------------|---------------|---------------|----------------|-----------------------|------------------|
| 7                   | 4           | 20          | 35           | 57            | 35            | 6              | 0                     | 164              |

Number of Villages by Population Size - 2011