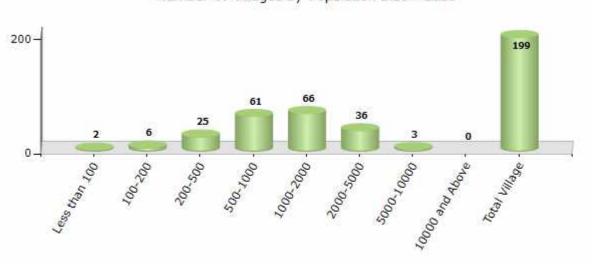

#### Number of Villages by Population Size - 2011

| Less<br>than<br>100 | 100-<br>200 | 200-<br>500 | 500-<br>1000 | 1000-<br>2000 | 2000-<br>5000 | 5000-<br>10000 | 10000<br>and<br>Above | Total<br>Village |
|---------------------|-------------|-------------|--------------|---------------|---------------|----------------|-----------------------|------------------|
| 2                   | 6           | 25          | 61           | 66            | 36            | 3              | 0                     | 199              |

Number of Villages by Population Size - 2011