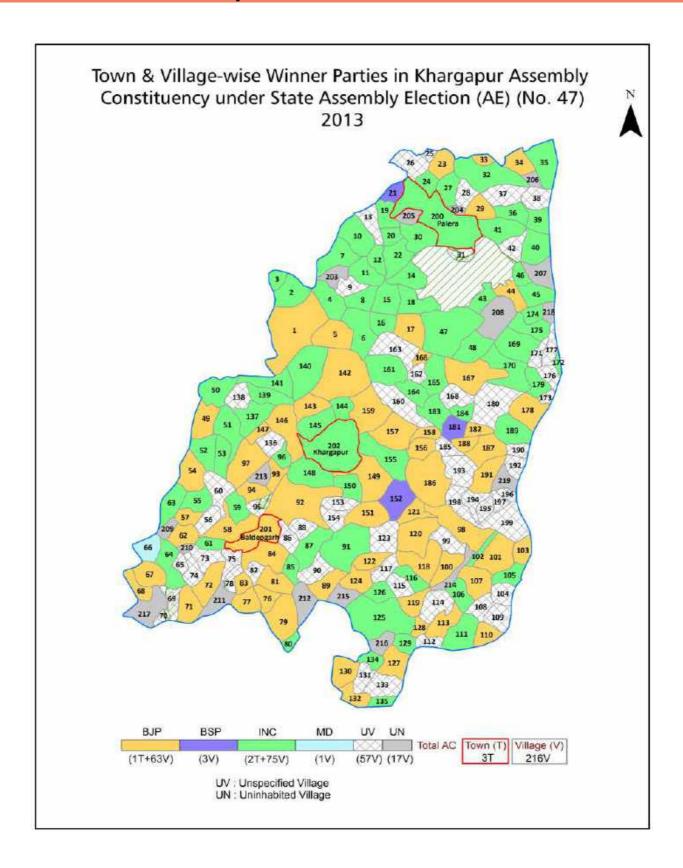

| 218-219  |
| 11  | Disclaimer                                                                                                                                                                                                                                                                                                                                                                                                                                              | 221      |

### **Location & Political Map**





#### **Administrative Setup**

#### List of Village Panchayat & Intermediate Panchayat (Block) Name - 2011

| Village Name     | Village Panchayat Name | Intermediate Panchayat<br>Name |
|------------------|------------------------|--------------------------------|
| Ahar             | Ahaar                  | Baldeogarh                     |
| Alampura Khas    | Alampura               | Palera                         |
| Alopa            | Guda Najdeek Pali      | Palera                         |
| Arora            | Aroura                 | Baldeogarh                     |
| Atrar            | Baidri                 | Palera                         |
| Bachhoda         | Dharampura             | Baldeogarh                     |
| Badaghat         | Badaghat               | Baldeogarh