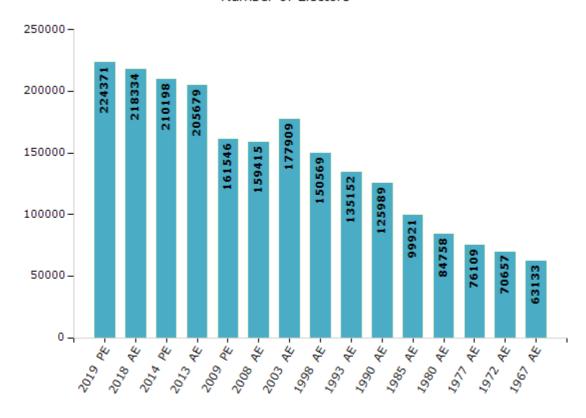

#### **Electors by Male & Female**

| Year    | Male   | Female | Others | Total  |
|---------|--------|--------|--------|--------|
| 2019 PE | 118785 | 105578 | 8      | 224371 |
| 2018 AE | 116044 | 102289 | 1      | 218334 |
| 2014 PE | 112725 | 97470  | 3      | 210198 |
| 2013 AE | 110696 | 94979  | 4      | 205679 |
| 2009 PE | 86679  | 74867  | -      | 161546 |
| 2008 AE | 85369  | 74046  | -      | 159415 |
| 2004 PE | -      | -      | -      | -      |
| 2003 AE | 95427  | 82482  | -      | 177909 |
| 1999 PE | -      | -      | -      | -      |
| 1998 AE | 81906  | 68663  | -      | 150569 |

| Year    | Male  | Female | Others | Total  |
|---------|-------|--------|--------|--------|
| 1993 AE | 72156 | 62996  | -      | 135152 |
| 1990 AE | 66971 | 59018  | -      | 125989 |
| 1985 AE | 52657 | 47264  | -      | 99921  |
| 1980 AE | 43954 | 40804  | -      | 84758  |
| 1977 AE | 39108 | 37001  | -      | 76109  |
| 1972 AE | 36558 | 34099  | -      | 70657  |
| 1967 AE | -     | -      | -      | 63133  |
| 1962 AE | -     | -      | -      | -      |
| 1957 AE | -     | -      | -      | -      |
| 1952 AE | -     | -      | -      | -      |

#### Number of Electors

 $\textbf{Note:} \ \mathsf{AE}: \mathsf{Assembly} \ \mathsf{Election}, \ \mathsf{PE}: \mathsf{Assembly} \ \mathsf{Segment} \ \mathsf{of} \ \mathsf{Parliamentary} \ \mathsf{Election}$ 