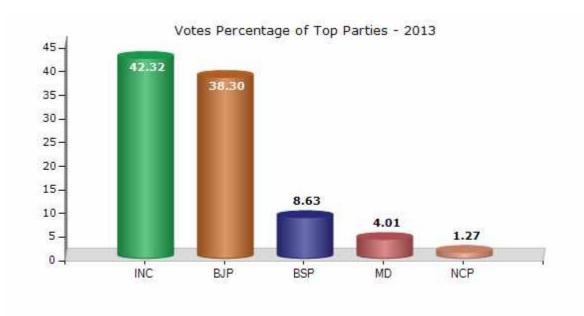

#### **Summary Result of Assembly Election - 2013**

| Candidate Name               | Party | Votes | Votes % |
|------------------------------|-------|-------|---------|
| Chanda - Surendra Singh Gaur | INC   | 59771 | 42.32   |
| Rahul Singh Lodhi            | ВЈР   | 54094 | 38.3    |
| Anupama Singh Lodhi          | BSP   | 12195 | 8.63    |
| Kushwaha Chaturbhuj          | MD    | 5666  | 4.01    |
| Deen Mohmmad                 | NCP   | 1800  | 1.27    |
| Sakeel Khan Rain             | IND   | 1547  | 1.1     |
| Sundar Lal                   | IND   | 1252  | 0.89    |
| Mohan                        | IND   | 1046  | 0.74    |
| Devicharan Kushwaha          | RSMD  | 728   | 0.52    |
| Pawan                        | IND   | 599   | 0.42    |
|                              | NOTA  | 2534  | 1.79    |