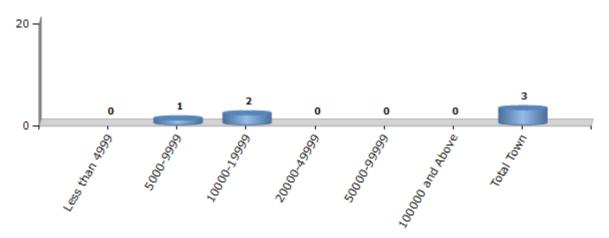

#### **Number of Towns by Population Size - 2011**

| Less than | 5000-9999 | 10000- | 20000- | 50000- | 100000 and | Total |
|-----------|-----------|--------|--------|--------|------------|-------|
| 4999      |           | 19999  | 49999  | 99999  | Above      | Town  |
| 0         | 1         | 2      | 0      | 0      | 0          | 3     |

Number of Towns by Population Size - 2011