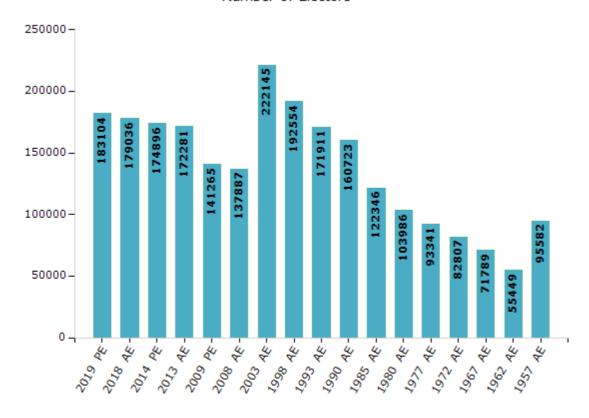

#### **Electors by Male & Female**

| Year    | Male   | Female | Others | Total  | Ye   | ar Ma   | ale  | Female |
|---------|--------|--------|--------|--------|------|---------|------|--------|
| 2019 PE | 96480  | 86619  | 5      | 183104 | 1993 | 3 AE 91 | 1263 | 80648  |
| 2018 AE | 94543  | 84486  | 7      | 179036 | 1990 | 0 AE 85 | 5126 | 75597  |
| 2014 PE | 92947  | 81946  | 3      | 174896 | 198  | 5 AE 63 | 3262 | 59084  |
| 2013 AE | 91609  | 80668  | 4      | 172281 | 1980 | 0 AE 53 | 3489 | 50497  |
| 2009 PE | 75073  | 66192  | -      | 141265 | 197  | 7 AE 47 | 7804 | 45537  |
| 2008 AE | 73018  | 64869  | -      | 137887 | 197  | 2 AE 42 | 2708 | 40099  |
| 2004 PE | -      | -      | -      | -      | 196  | 7 AE    | -    | -      |
| 2003 AE | 117380 | 104765 | -      | 222145 | 1963 | 2 AE    | -    | -      |
| 1999 PE | -      | -      | -      | -      | 195  | 7 AE    | -    | -      |
| 1998 AE | 103890 | 88664  | -      | 192554 | 195  | 2 AE    | -    | -      |

#### Number of Electors

 $\textbf{Note:} \ \mathsf{AE:} \ \mathsf{Assembly} \ \mathsf{Election}, \ \mathsf{PE:} \ \mathsf{Assembly} \ \mathsf{Segment} \ \mathsf{of} \ \mathsf{Parliamentary} \ \mathsf{Election}$ 