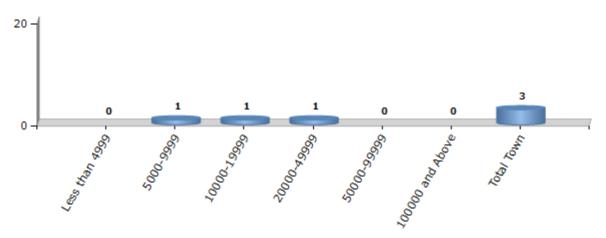

#### **Number of Towns by Population Size - 2011**

| Less than | 5000-9999 | 10000- | 20000- | 50000- | 100000 and | Total |
|-----------|-----------|--------|--------|--------|------------|-------|
| 4999      |           | 19999  | 49999  | 99999  | Above      | Town  |
| 0         | 1         | 1      | 1      | 0      | 0          | 3     |

Number of Towns by Population Size - 2011