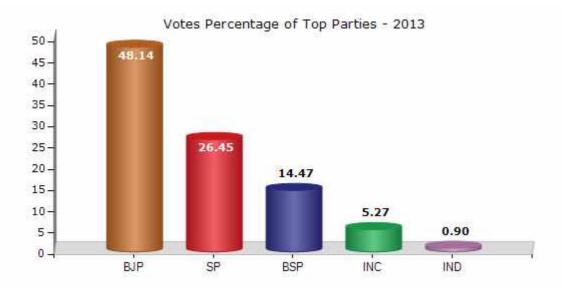

#### **Summary Result of Assembly Election - 2013**

| Candidate Name         | Party  | Votes | Votes % |
|------------------------|--------|-------|---------|
| Anil Jain              | ВЈР    | 60395 | 48.14   |
| Meera Deepak Yadav     | SP     | 33186 | 26.45   |
| Saligram               | BSP    | 18151 | 14.47   |
| Balakrishan            | INC    | 6617  | 5.27    |
| Hariom Kushwaha        | IND    | 1130  | 0.9     |
| Kamlesh Pal            | IND    | 674   | 0.54    |
| Kamlesh Meharvan Yadav | ВС     | 517   | 0.41    |
| Satanand Ghosh         | IND    | 493   | 0.39    |
| Hannoo                 | IND    | 491   | 0.39    |
| Bhale                  | RSMD   | 397   | 0.32    |
| Jamuna Ahirwar         | BA S D | 393   | 0.31    |
| Aam Admi Gopal Singh   | IND    | 295   | 0.24    |
| Ramesh Prasad          | IND    | 281   | 0.22    |
| Krishna Kant           | IND    | 278   | 0.22    |
|                        | NOTA   | 2149  | 1.71    |