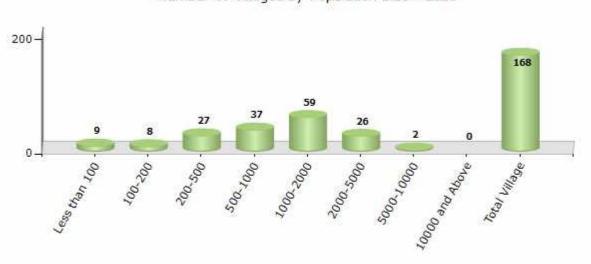

#### Number of Villages by Population Size - 2011

| Less<br>than<br>100 | 100-<br>200 | 200-<br>500 | 500-<br>1000 | 1000-<br>2000 | 2000-<br>5000 | 5000-<br>10000 | 10000<br>and<br>Above | Total<br>Village |
|---------------------|-------------|-------------|--------------|---------------|---------------|----------------|-----------------------|------------------|
| 9                   | 8           | 27          | 37           | 59            | 26            | 2              | 0                     | 168              |

Number of Villages by Population Size - 2011