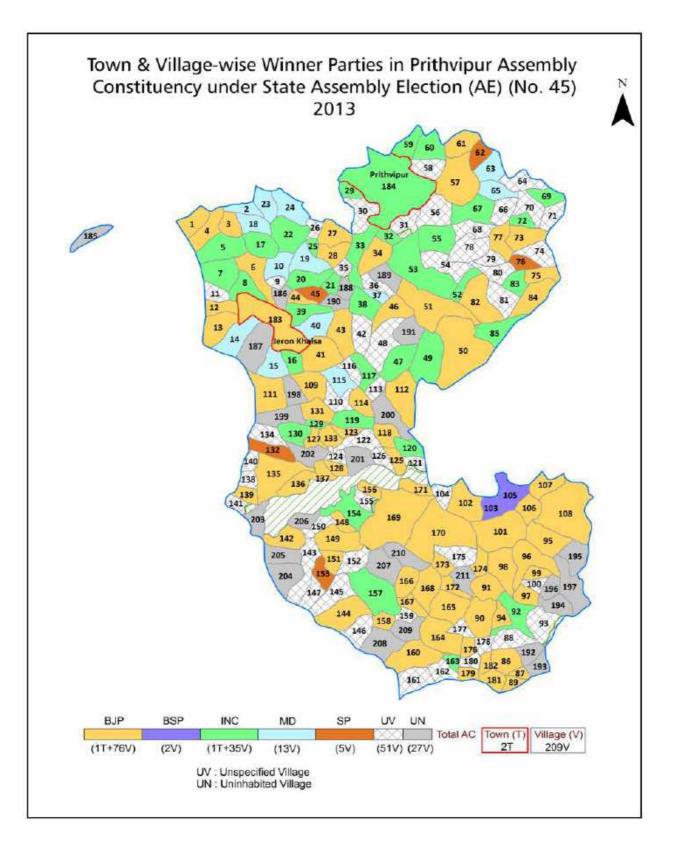

#### **Polling Station Level Election Results**

# Polling Station-wise Votes Secured by Overall Top Five Parties in Prithvipur Assembly in Assembly Election (AE) under Tikamgarh Parliamentary Constituency in Madhya Pradesh (2018)

| Number<br>of<br>Polling<br>Station | Winner -<br>Brajendra<br>Singh<br>Rathore<br>(INC) | Runner-up<br>- Dr.<br>Shishupal<br>Yadav (SP) | 3rd -<br>Kushwaha<br>Nandram<br>(BSP) | 4th -<br>Abhay<br>Akhand<br>Pratap<br>Singh<br>Yadav<br>(BJP) | 5th -<br>Mukesh<br>Bhadoriya<br>(IND) | ΝΟΤΑ | Other | Total<br>Votes<br>Secured |
|------------------------------------|----------------------------------------------------|-----------------------------------------------|---------------------------------------|---------------------------------------------------------------|---------------------------------------|------|-------|---------------------------|
| 36                                 | 264                                                | 212                                           | 164                                   | 12                                                            | 7                                     | 3    | 58    | 720                       |
| 37                                 | 89                                                 | 242                                           | 85                                    | 5                                                             | 4                                     | 0    | 14    | 439                       |
| 38                                 | 240                                                | 266                                           | 20                                    | 7                                                             | 1                                     | 0    | 32    | 566                       |
| 39                                 | 334                                                | 117                                           | 12                                    | 50                                                            | 4                                     | 2    | 51    | 570                       |
| 40                                 | 230                                                | 62                                            | 2                                     | 9                                                             | 0                                     | 3    | 32    | 338                       |
| 41                                 | 229                                                | 115                                           | 171                                   | 19                                                            | 4                                     | 0    | 30    | 568                       |
| 42                                 | 177                                                | 309                                           | 7                                     | 31                                                            | 1                                     | 2    | 26    | 553                       |
| 43                                 | 163                                                | 220                                           | 0                                     | 22                                                            | 1                                     | 0    | 25    | 431                       |
| 44                                 | 242                                                | 23                                            | 262                                   | 4                                                             | 8                                     | 1    | 38    | 578                       |
| 45                                 | 236                                                | 24                                            | 143                                   | 1                                                             | 4                                     | 2    | 45    | 455                       |
| 46                                 | 98                                                 | 327                                           | 9                                     | 9                                                             | 1                                     | 0    | 12    | 456                       |
| 47                                 | 192                                                | 137                                           | 66                                    | 42                                                            | 2                                     | 2    | 31    | 472                       |
| 48                                 | 384                                                | 307                                           | 5                                     | 37                                                            | 3                                     | 1    | 49    | 786                       |
| 49                                 | 244                                                | 285                                           | 63                                    | 11                                                            | 1                                     | 0    | 20    | 624                       |
| 50                                 | 289                                                | 173                                           | 99                                    | 4                                                             | 1                                     | 2    | 32    | 600                       |
| 51                                 | 203                                                | 119                                           | 372                                   | 11                                                            | 11                                    | 1    | 25    | 742                       |
| 52                                 | 186                                                | 255                                           | 31                                    | 13                                                            | 1                                     | 1    | 14    | 501                       |
| 53                                 | 249                                                | 101                                           | 34                                    | 9                                                             | 0                                     | 1    | 38    | 432                       |
| 54                                 | 277                                                | 183                                           | 351                                   | 11                                                            | 17                                    | 3    | 55    | 897                       |
| 55                                 | 273                                                | 183                                           | 230                                   | 44                                                            | 6                                     | 1    | 22    | 759                       |
| 56                                 | 196                                                | 222                                           | 111                                   | 13                                                            | 2                                     | 0    | 14    | 558                       |
| 57                                 | 191                                                | 91                                            | 222                                   | 8                                                             | 8                                     | 0    | 14    | 534                       |
| 58                                 | 158                                                | 28                                            | 263                                   | 2                                                             | 16                                    | 1    | 27    | 495                       |
| 59                                 | 214                                                | 160                                           | 168                                   | 5                                                             | 13                                    | 0    | 31    | 591                       |
| 60                                 | 186                                                | 168                                           | 237                                   | 5                                                             | 14                                    | 1    | 30    | 641                       |
| 61                                 | 327                                                | 200                                           | 136                                   | 29                                                            | 8                                     | 0    | 56    | 756                       |
| 62                                 | 194                                                | 11                                            | 298                                   | 20                                                            | 13                                    | 1    | 34    | 571                       |
| 63                                 | 265                                                | 336                                           | 120                                   | 19                                                            | 2                                     | 4    | 41    | 787                       |
| 64                                 | 167                                                | 123                                           | 132                                   | 26                                                            | 6                                     | 0    | 26    | 480                       |
| 65                                 | 192                                                | 108                                           | 209                                   | 14                                                            | 5                                     | 1    | 11    | 540                       |
| 66                                 | 255                                                | 299                                           | 89                                    | 85                                                            | 4                                     | 7    | 57    | 796                       |
| 67                                 | 250                                                | 61                                            | 170                                   | 16                                                            | 5                                     | 0    | 49    | 551                       |
| 68                                 | 164                                                | 350                                           | 95                                    | 36                                                            | 4                                     | 3    | 53    | 705                       |
| 69                                 | 418                                                | 124                                           | 214                                   | 70                                                            | 6                                     | 1    | 151   | 984                       |
| 70                                 | 350                                                | 71                                            | 54                                    | 80                                                            | 5                                     | 0    | 27    | 587                       |

#### Winner, Runner-up and 3rd Party Position & Winning Margin According to Polling Stations in Prithvipur Assembly in Assembly Election (AE) under Tikamgarh Parliamentary Constituency in Madhya Pradesh (2018)

| Polling<br>Station<br>Number | Winner<br>Party | Winner<br>Votes<br>(%) | Runner-<br>up Party | Runner-<br>up Votes<br>(%) | Winning<br>Margin<br>Votes<br>(%) | Third<br>Party | Third<br>Party<br>Votes<br>(%) | Other<br>Votes<br>(%) |
|------------------------------|-----------------|------------------------|---------------------|----------------------------|-----------------------------------|----------------|--------------------------------|-----------------------|
| 67                           | INC             | 250 (45.37)            | BSP                 | 170 (30.85)                | 80 (14.52)                        | SP             | 61 (11.07)                     | 70 (12.7)             |
| 68                           | SP              | 350 (49.65)            | INC                 | 164 (23.26)                | 186 (26.39)                       | BSP            | 95 (13.48)                     | 96 (13.62)            |
| 69                           | INC             | 418 (42.48)            | BSP                 | 214 (21.75)                | 204 (20.73)                       | SP             | 124 (12.6)                     | 228 (23.17)           |
| 70                           | INC             | 350 (59.63)            | BJP                 | 80 (13.63)                 | 270 (46)                          | SP             | 71 (12.1)                      | 86 (14.65)            |
| 71                           | BSP             | 311 (56.34)            | INC                 | 153 (27.72)                | 158 (28.62)                       | SP             | 30 (5.43)                      | 58 (10.51)            |
| 72                           | BSP             | 267 (49.91)            | INC                 | 178 (33.27)                | 89 (16.64)                        | BJP            | 26 (4.86)                      | 64 (11.96)            |
| 73                           | INC             | 553 (76.7)             | BSP                 | 117 (16.23)                | 436 (60.47)                       | SP             | 16 (2.22)                      | 35 (4.85)             |
| 74                           | INC             | 529 (81.51)            | SP                  | 25 (3.85)                  | 504 (77.66)                       | BJP            | 25 (3.85)                      | 70 (10.79)            |
| 75                           | INC             | 215 (35.07)            | BSP                 | 182 (29.69)                | 33 (5.38)                         | SP             | 162 (26.43)                    | 54 (8.81)             |
| 76                           | INC             | 258 (47.25)            | BSP                 | 196 (35.9)                 | 62 (11.35)                        | SP             | 62 (11.36)                     | 30 (5.49)             |
| 77                           | INC             | 292 (68.54)            | SP                  | 68 (15.96)                 | 224 (52.58)                       | BSP            | 21 (4.93)                      | 45 (10.56)            |
| 78                           | INC             | 432 (49.43)            | SP                  | 361 (41.3)                 | 71 (8.13)                         | BJP            | 16 (1.83)                      | 65 (7.44)             |
| 79                           | INC             | 292 (65.47)            | SP                  | 78 (17.49)                 | 214 (47.98)                       | BSP            | 48 (10.76)                     | 28 (6.28)             |
| 80                           | INC             | 252 (53.16)            | SP                  | 164 (34.6)                 | 88 (18.56)                        | BJP            | 11 (2.32)                      | 47 (9.92)             |
| 81                           | SP              | 246 (57.75)            | INC                 | 111 (26.06)                | 135 (31.69)                       | BSP            | 29 (6.81)                      | 40 (9.39)             |
| 82                           | BSP             | 312 (56.73)            | INC                 | 103 (18.73)                | 209 (38)                          | SP             | 76 (13.82)                     | 59 (10.73)            |
| 83                           | SP              | 367 (82.84)            | INC                 | 53 (11.96)                 | 314 (70.88)                       | BJP            | 8 (1.81)                       | 15 (3.39)             |
| 84                           | INC             | 286 (35.18)            | SP                  | 221 (27.18)                | 65 (8)                            | BSP            | 203 (24.97)                    | 103 (12.67)           |
| 85                           | SP              | 483 (54.39)            | INC                 | 215 (24.21)                | 268 (30.18)                       | BSP            | 91 (10.25)                     | 99 (11.15)            |
| 86                           | BSP             | 424 (47.64)            | INC                 | 188 (21.12)                | 236 (26.52)                       | SP             | 175 (19.66)                    | 103 (11.57)           |
| 87                           | INC             | 211 (42.12)            | BSP                 | 126 (25.15)                | 85 (16.97)                        | SP             | 103 (20.56)                    | 61 (12.18)            |
| 88                           | INC             | 166 (48.26)            | SP                  | 96 (27.91)                 | 70 (20.35)                        | BSP            | 45 (13.08)                     | 37 (10.76)            |
| 89                           | INC             | 204 (36.56)            | BSP                 | 156 (27.96)                | 48 (8.6)                          | SP             | 104 (18.64)                    | 94 (16.85)            |
| 90                           | INC             | 361 (51.79)            | SP                  | 184 (26.4)                 | 177 (25.39)                       | BJP            | 77 (11.05)                     | 75 (10.76)            |
| 91                           | INC             | 270 (42.39)            | BSP                 | 164 (25.75)                | 106 (16.64)                       | SP             | 147 (23.08)                    | 56 (8.79)             |
| 92                           | INC             | 202 (46.87)            | SP                  | 126 (29.23)                | 76 (17.64)                        | BSP            | 56 (12.99)                     | 47 (10.9)             |
| 93                           | INC             | 246 (54.67)            | SP                  | 166 (36.89)                | 80 (17.78)                        | BJP            | 21 (4.67)                      | 17 (3.78)             |
| 94                           | INC             | 358 (44.64)            | SP                  | 343 (42.77)                | 15 (1.87)                         | BJP            | 61 (7.61)                      | 40 (4.99)             |
| 95                           | INC             | 394 (51.98)            | SP                  | 148 (19.53)                | 246 (32.45)                       | BSP            | 130 (17.15)                    | 86 (11.35)            |
| 96                           | INC             | 369 (65.08)            | SP                  | 95 (16.75)                 | 274 (48.33)                       | BSP            | 49 (8.64)                      | 54 (9.52)             |
| 97                           | INC             | 260 (48.42)            | SP                  | 140 (26.07)                | 120 (22.35)                       | BSP            | 62 (11.55)                     | 75 (13.97)            |
| 98                           | INC             | 241 (45.13)            | SP                  | 175 (32.77)                | 66 (12.36)                        | BJP            | 90 (16.85)                     | 28 (5.24)             |
| 99                           | INC             | 221 (42.66)            | SP                  | 157 (30.31)                | 64 (12.35)                        | BSP            | 94 (18.15)                     | 46 (8.88)             |