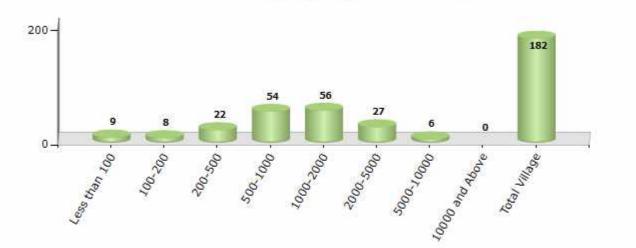

#### Number of Villages by Population Size - 2011

| Less<br>than<br>100 | 100-<br>200 | 200-<br>500 | 500-<br>1000 | 1000-<br>2000 | 2000-<br>5000 | 5000-<br>10000 | 10000<br>and<br>Above | Total<br>Village |
|---------------------|-------------|-------------|--------------|---------------|---------------|----------------|-----------------------|------------------|
| 9                   | 8           | 22          | 54           | 56            | 27            | 6              | 0                     | 182              |

Number of Villages by Population Size - 2011