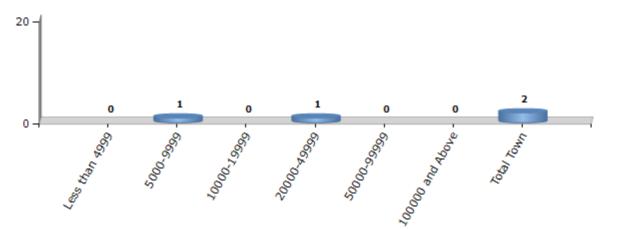

#### Number of Towns by Population Size - 2011

| Less than | 5000-9999 | 10000- | 20000- | 50000- | 100000 and | Total |
|-----------|-----------|--------|--------|--------|------------|-------|
| 4999      |           | 19999  | 49999  | 99999  | Above      | Town  |
| 0         | 1         | 0      | 1      | 0      | 0          | 2     |

Number of Towns by Population Size - 2011

indiastatelections