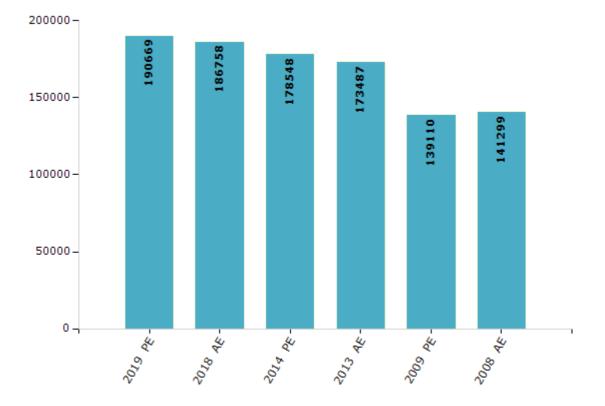

#### **Electors by Male & Female**

| Year    | Male   | Female | Others | Total  | Year    | Male | Female | Others | Total |
|---------|--------|--------|--------|--------|---------|------|--------|--------|-------|
| 2019 PE | 101313 | 89353  | 3      | 190669 | 1993 AE | -    | -      | -      | -     |
| 2018 AE | 99453  | 87302  | 3      | 186758 | 1990 AE | -    | -      | -      | -     |
| 2014 PE | 95662  | 82880  | 6      | 178548 | 1985 AE | -    | -      | -      | -     |
| 2013 AE | 93219  | 80267  | 1      | 173487 | 1980 AE | -    | -      | -      | -     |
| 2009 PE | 74696  | 64414  | -      | 139110 | 1977 AE | -    | -      | -      | -     |
| 2008 AE | 75421  | 65878  | -      | 141299 | 1972 AE | -    | -      | -      | -     |
| 2004 PE | -      | -      | -      | -      | 1967 AE | -    | -      | -      | -     |
| 2003 AE | -      | -      | -      | -      | 1962 AE | -    | -      | -      | -     |
| 1999 PE | -      | -      | -      | -      | 1957 AE | -    | -      | -      | -     |
| 1998 AE | -      | -      | -      | -      | 1952 AE | -    | -      | -      | -     |

Number of Electors

**Note :** AE : Assembly Election, PE : Assembly Segment of Parliamentary Election