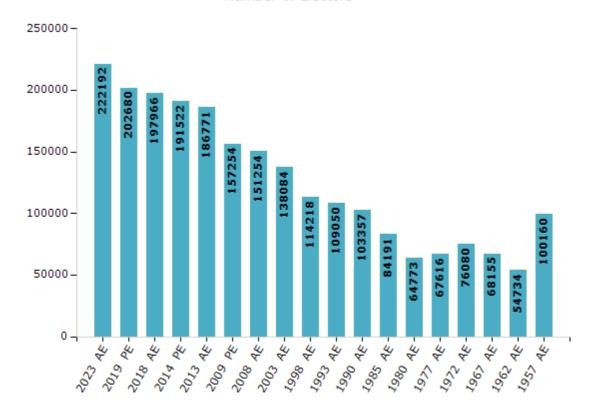

#### **Electors by Male & Female**

| Year    | Male   | Female | Others | Total  |
|---------|--------|--------|--------|--------|
| 2023 AE | 112815 | 109369 | 8      | 222192 |
| 2019 PE | 104472 | 98203  | 5      | 202680 |
| 2018 AE | 101957 | 96002  | 7      | 197966 |
| 2014 PE | 99015  | 92498  | 9      | 191522 |
| 2013 AE | 96672  | 90091  | 8      | 186771 |
| 2009 PE | 81135  | 76119  | -      | 157254 |
| 2008 AE | 77469  | 73785  | -      | 151254 |
| 2004 PE | -      | -      | -      | -      |
| 2003 AE | 70530  | 67554  | -      | 138084 |
| 1999 PE | -      | -      | -      | -      |
| 1998 AE | 58699  | 55519  | -      | 114218 |

| Year    | Male  | Female | Others | Total  |
|---------|-------|--------|--------|--------|
| 1993 AE | 55509 | 53541  | -      | 109050 |
| 1990 AE | 52971 | 50386  | -      | 103357 |
| 1985 AE | 42923 | 41268  | -      | 84191  |
| 1980 AE | 38023 | 26750  | -      | 64773  |
| 1977 AE | 34359 | 33257  | -      | 67616  |
| 1972 AE | 38666 | 37414  | -      | 76080  |
| 1967 AE | -     | -      | -      | 68155  |
| 1962 AE | -     | -      | -      | 54734  |
| 1957 AE | -     | -      | -      | 100160 |
| 1952 AE | -     | -      | -      | -      |
|         |       |        |        |        |

#### Number of Electors

Note: AE: Assembly Election, PE: Assembly Segment of Parliamentary Election