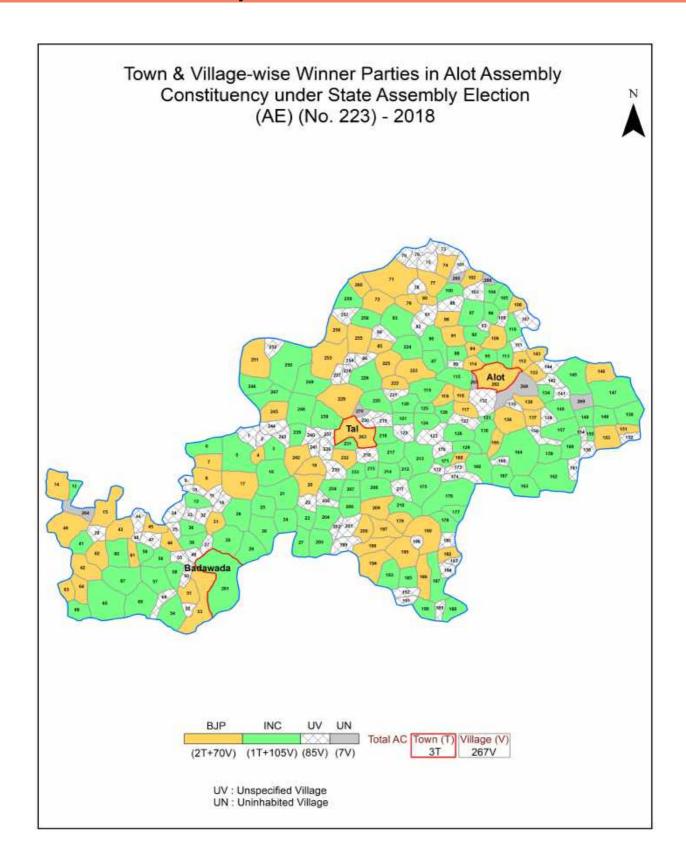

| 220-221  |
| 11  | Disclaimer                                                                                                                                                                                                                                                                                                                                                                                                                                              | 223      |

### **Location & Political Map**



#### **Administrative Setup**

#### List of Village Panchayat & Intermediate Panchayat (Block) Name - 2011

| Village Name       | Village Panchayat Name | Intermediate Panchayat<br>Name |
|--------------------|------------------------|--------------------------------|
| Abupura            | Khotdikharwa           | Alot                           |
| Akya (Alot)        | Munj                   | Alot                           |
| Akya Parval        | Pirhingoriya           | Jaora                          |
| Alakheda           | Rajla                  | Alot                           |
| Ana Khedi          | Arwas                  | Alot                           |
| Anandgarh          | Higri                  | Alot                           |
| Ankya Kalan        | Aakyakala