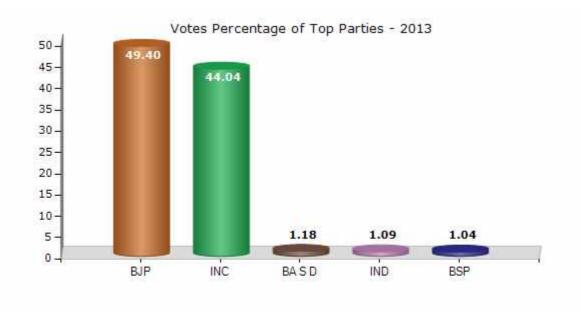

#### **Summary Result of Assembly Election - 2013**

| Candidate Name              | Party  | Votes | Votes % |
|-----------------------------|--------|-------|---------|
| Jitendra Thavarchand Gehlot | ВЈР    | 73449 | 49.4    |
| Ajit Premchand Guddu        | INC    | 65476 | 44.04   |
| Ramesh Chandra Rarotiya     | BA S D | 1759  | 1.18    |
| Rameshchandra Bodana        | IND    | 1628  | 1.09    |
| Ishwar Lal                  | BSP    | 1553  | 1.04    |
| Sandeep                     | IND    | 881   | 0.59    |
| Gangaram Shinde             | IND    | 547   | 0.37    |
| Pushpa                      | IND    | 453   | 0.3     |
| Ashok Kumar Salvi           | IND    | 392   | 0.26    |
|                             | NOTA   | 2545  | 1.71    |