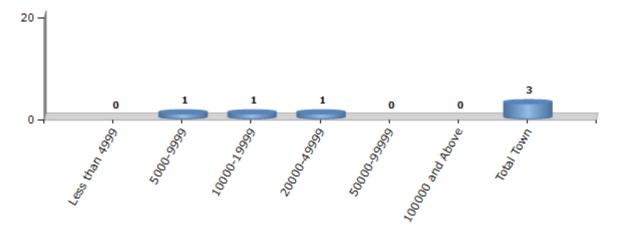

#### **Number of Towns by Population Size - 2011**

| Less than | 5000-9999 | 10000- | 20000- | 50000- | 100000 and | Total |
|-----------|-----------|--------|--------|--------|------------|-------|
| 4999      |           | 19999  | 49999  | 99999  | Above      | Town  |
| 0         | 1         | 1      | 1      | 0      | 0          | 3     |

Number of Towns by Population Size - 2011