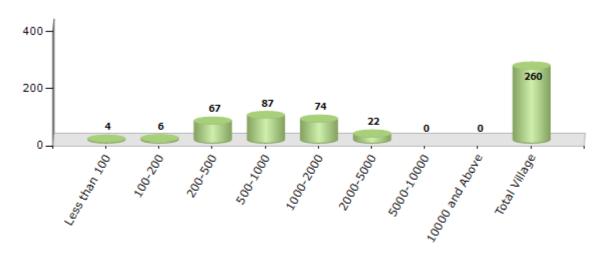

#### Number of Villages by Population Size - 2011

| Less<br>than<br>100 | 100-<br>200 | 200-<br>500 | 500-<br>1000 | 1000-<br>2000 | 2000-<br>5000 | 5000-<br>10000 | 10000<br>and<br>Above | Total<br>Village |
|---------------------|-------------|-------------|--------------|---------------|---------------|----------------|-----------------------|------------------|
| 4                   | 6           | 67          | 87           | 74            | 22            | 0              | 0                     | 260              |

Number of Villages by Population Size - 2011