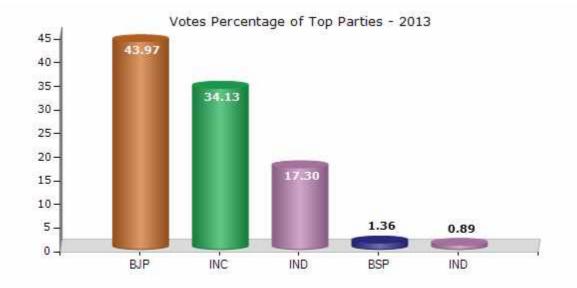

#### **Summary Result of Assembly Election - 2013**

| Candidate Name               | Party | Votes | Votes % |
|------------------------------|-------|-------|---------|
| Mukesh Pandya                | ВЈР   | 58679 | 43.97   |
| Mahesh Patel                 | INC   | 45544 | 34.13   |
| Sukmaal Jain                 | IND   | 23089 | 17.3    |
| Dashrath Bhai Gujrati        | BSP   | 1816  | 1.36    |
| Sandip Jagdishchandra Khatod | IND   | 1191  | 0.89    |
| Tha Jhujhar Singh Yadav      | SP    | 785   | 0.59    |
| Yasub Patel (Kisaan)         | IND   | 570   | 0.43    |
|                              | NOTA  | 1771  | 1.33    |