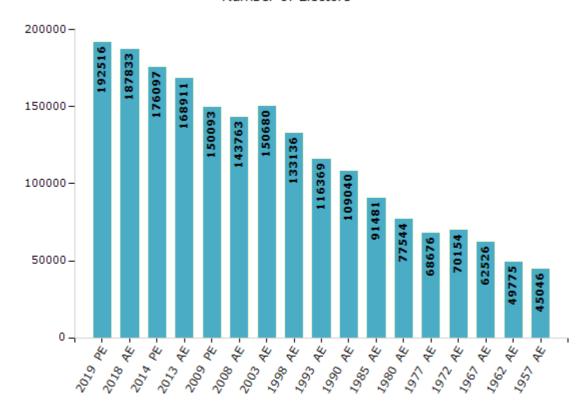

#### **Electors by Male & Female**

| Year    | Male  | Female | Others | Total  |
|---------|-------|--------|--------|--------|
| 2019 PE | 98585 | 93926  | 5      | 192516 |
| 2018 AE | 96214 | 91614  | 5      | 187833 |
| 2014 PE | 91672 | 84425  | 0      | 176097 |
| 2013 AE | 88038 | 80873  | 0      | 168911 |
| 2009 PE | 77567 | 72526  | -      | 150093 |
| 2008 AE | 73796 | 69967  | -      | 143763 |
| 2004 PE | -     | -      | -      | -      |
| 2003 AE | 76690 | 73990  | -      | 150680 |
| 1999 PE | -     | -      | -      | -      |
| 1998 AE | 67177 | 65959  | -      | 133136 |

| Year    | Male  | Female | Others | Total  |
|---------|-------|--------|--------|--------|
| 1993 AE | 59464 | 56905  | -      | 116369 |
| 1990 AE | 56089 | 52951  | -      | 109040 |
| 1985 AE | 46431 | 45050  | -      | 91481  |
| 1980 AE | 38930 | 38614  | -      | 77544  |
| 1977 AE | 34560 | 34116  | -      | 68676  |
| 1972 AE | 35311 | 34843  | -      | 70154  |
| 1967 AE | -     | -      | -      | 62526  |
| 1962 AE | -     | -      | -      | 49775  |
| 1957 AE | -     | -      | -      | 45046  |
| 1952 AE | -     | -      | -      | -      |

#### Number of Electors

 $\textbf{Note:} \ \mathsf{AE:} \ \mathsf{Assembly} \ \mathsf{Election}, \ \mathsf{PE:} \ \mathsf{Assembly} \ \mathsf{Segment} \ \mathsf{of} \ \mathsf{Parliamentary} \ \mathsf{Election}$ 