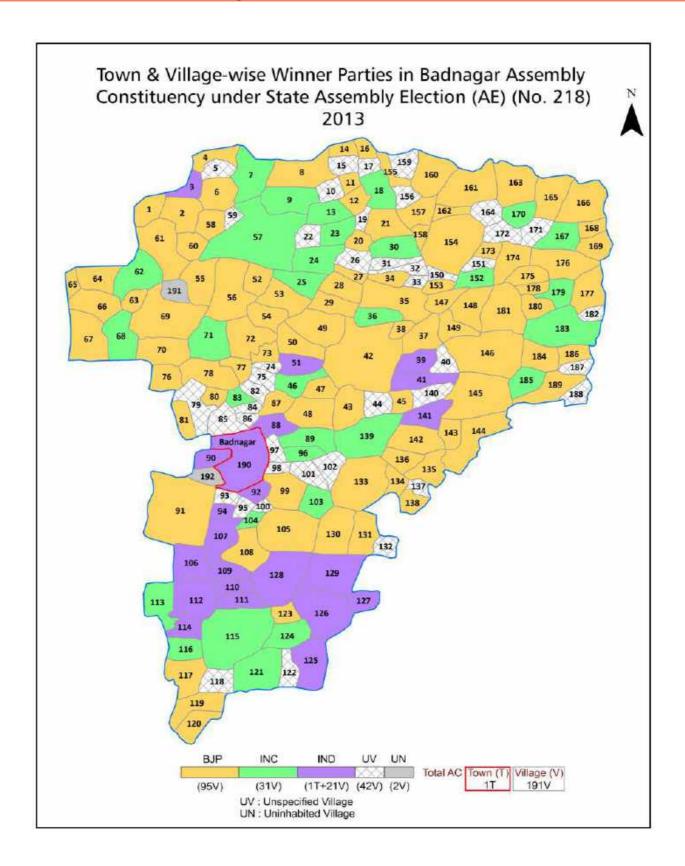

|  |  |  |  |  |
| 11  | Disclaimer                                                                                                                                                                                                                                                                                                                                                                                                                                              | 209                                                                                                                                                                             |  |  |  |  |  |

### **Location & Political Map**





#### **Administrative Setup**

#### List of Village Panchayat & Intermediate Panchayat (Block) Name - 2011

| Village Name   | Village Panchayat Name | Intermediate Panchayat<br>Name |
|----------------|------------------------|--------------------------------|
| Ajanda         | Ajanda                 | Badnagar                       |
| Ajdawada       | Ajdawada               | Badnagar                       |
| Akoliya        | Akoliya                | Badnagar                       |
| Amla           | Amla                   | Badnagar                       |
| Amlawadbika    | Amlawadbika            | Badnagar                       |
| Amlawadkalan   | Amlawadkalan           | Badnagar                       |
| Arandiya       | Ajanda                 | Badnagar