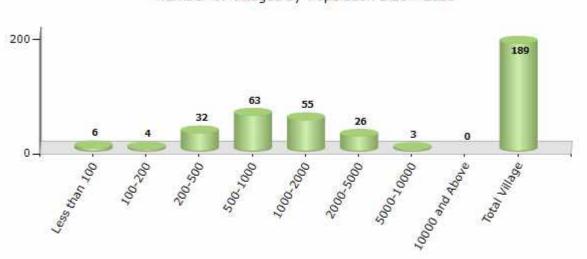

#### **Number of Villages by Population Size - 2011**

| Less<br>than<br>100 | 100-<br>200 | 200-<br>500 | 500-<br>1000 | 1000-<br>2000 | 2000-<br>5000 | 5000-<br>10000 | 10000<br>and<br>Above | Total<br>Village |
|---------------------|-------------|-------------|--------------|---------------|---------------|----------------|-----------------------|------------------|
| 6                   | 4           | 32          | 63           | 55            | 26            | 3              | 0                     | 189              |

Number of Villages by Population Size - 2011