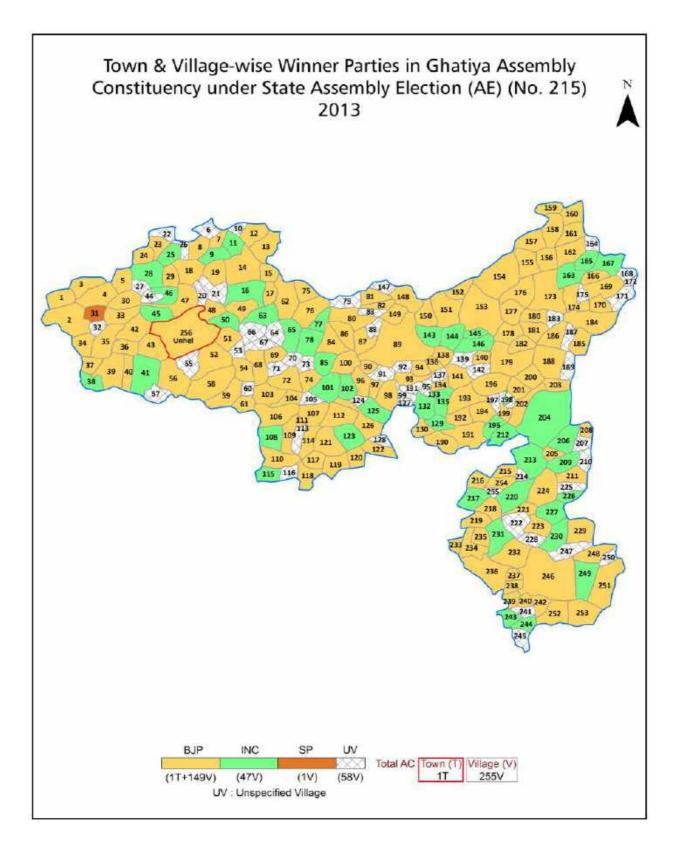

| 222-223  |
| 11  | Disclaimer                                                                                                                                                                                                                                                                                                                                                                                                                                                                                                   | 225      |

#### Location & Political Map







#### **Administrative Setup**

#### List of Village Panchayat & Intermediate Panchayat (Block) Name - 2011

| Village Name       | Village Panchayat Name | Intermediate Panchayat<br>Name |
|--------------------|------------------------|--------------------------------|
| Ahirkheda          | Borkheda Bhalla        | Ghatiya                        |
| Ajnoti             | Nagpura                | Ghatiya                        |
| Akya Najik         | Akyanajik              | Khacharod                      |
| Alot Jagir         | Alot Jagir             | Khacharod                      |
| Amarpura           | Amarpura               | Ghatiya                        |
| Amirpur Kuslakhedi | Bhaisoda               | Ujjain                         |
| Amodiya            | Ambodiya