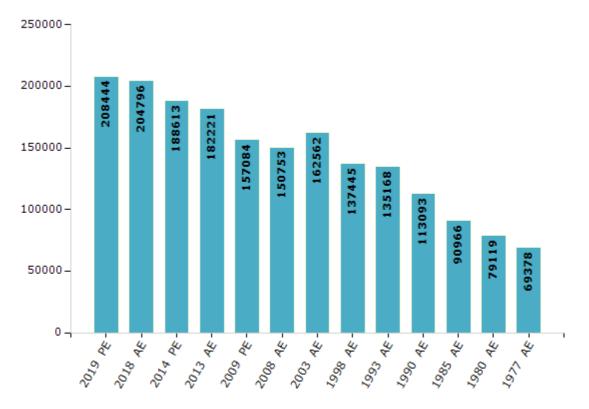

#### **Electors by Male & Female**

| Year    | Male   | Female | Others | Total  | Year    | Male  | Female | Others | Total  |
|---------|--------|--------|--------|--------|---------|-------|--------|--------|--------|
| 2019 PE | 107077 | 101361 | 6      | 208444 | 1993 AE | 68416 | 66752  | -      | 135168 |
| 2018 AE | 105189 | 99602  | 5      | 204796 | 1990 AE | 57903 | 55190  | -      | 113093 |
| 2014 PE | 98059  | 90552  | 2      | 188613 | 1985 AE | 45972 | 44994  | -      | 90966  |
| 2013 AE | 94877  | 87343  | 1      | 182221 | 1980 AE | 39614 | 39505  | -      | 79119  |
| 2009 PE | 81762  | 75322  | -      | 157084 | 1977 AE | 34835 | 34543  | -      | 69378  |
| 2008 AE | 77828  | 72925  | -      | 150753 | 1972 AE | -     | -      | -      | -      |
| 2004 PE | -      | -      | -      | -      | 1967 AE | -     | -      | -      | -      |
| 2003 AE | 83252  | 79310  | -      | 162562 | 1962 AE | -     | -      | -      | -      |
| 1999 PE | -      | -      | -      | -      | 1957 AE | -     | -      | -      | -      |
| 1998 AE | 71037  | 66408  | -      | 137445 | 1952 AE | -     | -      | -      | -      |

Number of Electors

Note : AE : Assembly Election, PE : Assembly Segment of Parliamentary Election