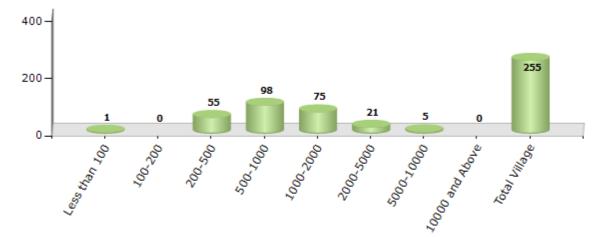

#### Number of Villages by Population Size - 2011

| Less<br>than<br>100 | 100-<br>200 | 200-<br>500 | 500-<br>1000 | 1000-<br>2000 | 2000-<br>5000 | 5000-<br>10000 | 10000<br>and<br>Above | Total<br>Village |
|---------------------|-------------|-------------|--------------|---------------|---------------|----------------|-----------------------|------------------|
| 1                   | 0           | 55          | 98           | 75            | 21            | 5              | 0                     | 255              |

Number of Villages by Population Size - 2011