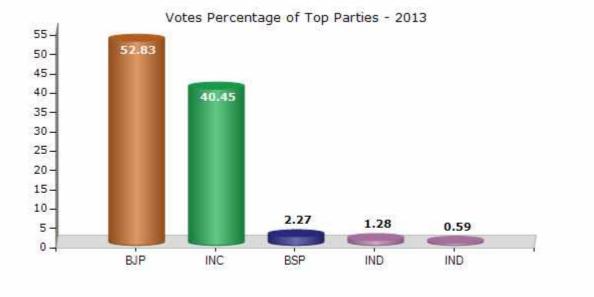

#### **Summary Result of Assembly Election - 2013**

| Candidate Name       | Party | Votes | Votes % |
|----------------------|-------|-------|---------|
| Satish Malviya       | BJP   | 74092 | 52.83   |
| Ramlal Malviya       | INC   | 56723 | 40.45   |
| Prof Savitri Bahan   | BSP   | 3177  | 2.27    |
| Sunil Malviya        | IND   | 1793  | 1.28    |
| Kaniram Son Of Dudha | IND   | 828   | 0.59    |
| Mukesh Gujrati Balai | SP    | 717   | 0.51    |
| Girdharilal          | IND   | 427   | 0.3     |
| Anokhilal Malviya    | LJP   | 278   | 0.2     |
|                      | NOTA  | 2206  | 1.57    |