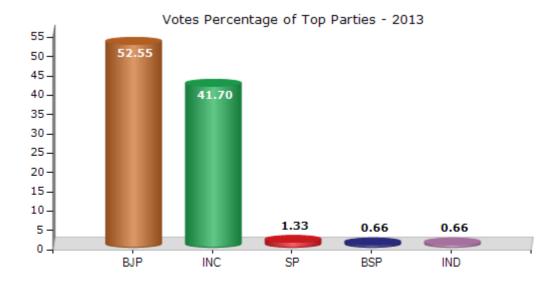

#### **Summary Result of Assembly Election - 2013**

| Candidate Name             | Party | Votes | Votes % |
|----------------------------|-------|-------|---------|
| Dilip Singh Shekhawat      | ВЈР   | 78036 | 52.55   |
| Dilip Gurjar               | INC   | 61921 | 41.7    |
| Kunwar Nayab Uddin Jhirnya | SP    | 1975  | 1.33    |
| Kaluram Rathore            | BSP   | 982   | 0.66    |
| Vikram Vyas                | IND   | 979   | 0.66    |
| Hukum Singh Panwar         | IND   | 811   | 0.55    |
| Ramchandr Parmar           | AIFB  | 699   | 0.47    |
| Firoz Azam                 | IND   | 459   | 0.31    |
| Radheshyam Singh Makla     | IND   | 351   | 0.24    |
| Kelash Ahirwar             | IND   | 257   | 0.17    |
| Anil Thakur                | IND   | 235   | 0.16    |
| Govardhanlal               | IND   | 169   | 0.11    |
| Jagdish Chandra Prajapati  | IND   | 167   | 0.11    |
|                            | NOTA  | 1463  | 0.99    |