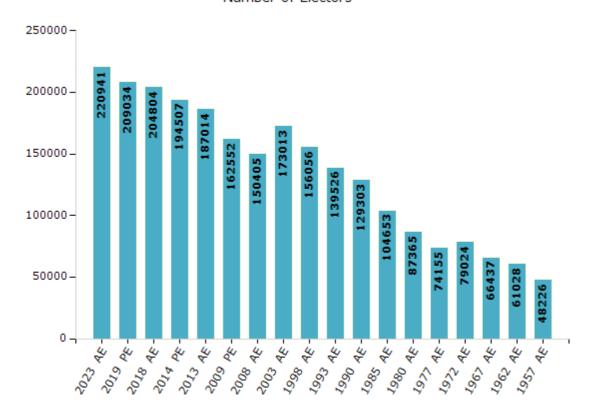

#### **Electors by Male & Female**

| Year    | Male   | Female | Others | Total  |
|---------|--------|--------|--------|--------|
| 2023 AE | 112084 | 108846 | 11     | 220941 |
| 2019 PE | 107100 | 101921 | 13     | 209034 |
| 2018 AE | 104873 | 99915  | 16     | 204804 |
| 2014 PE | 100960 | 93537  | 10     | 194507 |
| 2013 AE | 97364  | 89643  | 7      | 187014 |
| 2009 PE | 84765  | 77787  | -      | 162552 |
| 2008 AE | 77906  | 72499  | -      | 150405 |
| 2004 PE | -      | -      | -      | -      |
| 2003 AE | 89021  | 83992  | -      | 173013 |
| 1999 PE | -      | -      | -      | -      |
| 1998 AE | 81336  | 74720  | -      | 156056 |

| Year    | Male  | Female | Others | Total  |
|---------|-------|--------|--------|--------|
| 1993 AE | 71510 | 68016  | -      | 139526 |
| 1990 AE | 66664 | 62639  | -      | 129303 |
| 1985 AE | 53762 | 50891  | -      | 104653 |
| 1980 AE | 44887 | 42478  | -      | 87365  |
| 1977 AE | 38347 | 35808  | -      | 74155  |
| 1972 AE | 40349 | 38675  | -      | 79024  |
| 1967 AE | -     | -      | -      | 66437  |
| 1962 AE | -     | -      | -      | 61028  |
| 1957 AE | -     | -      | -      | 48226  |
| 1952 AE | -     | -      | -      | -      |
|         |       |        |        |        |

#### Number of Electors

Note: AE: Assembly Election, PE: Assembly Segment of Parliamentary Election