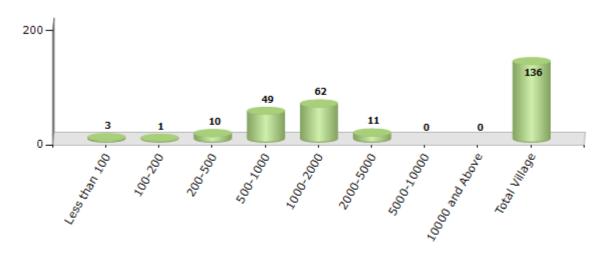

#### Number of Villages by Population Size - 2011

| Less<br>than<br>100 | 100-<br>200 | 200-<br>500 | 500-<br>1000 | 1000-<br>2000 | 2000-<br>5000 | 5000-<br>10000 | 10000<br>and<br>Above | Total<br>Village |
|---------------------|-------------|-------------|--------------|---------------|---------------|----------------|-----------------------|------------------|
| 3                   | 1           | 10          | 49           | 62            | 11            | 0              | 0                     | 136              |

Number of Villages by Population Size - 2011