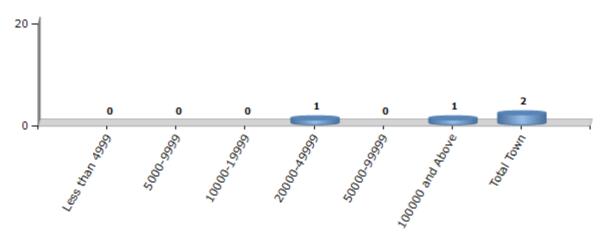

#### **Number of Towns by Population Size - 2011**

| Less than | 5000-9999 | 10000- | 20000- | 50000- | 100000 and | Total |
|-----------|-----------|--------|--------|--------|------------|-------|
| 4999      |           | 19999  | 49999  | 99999  | Above      | Town  |
| 0         | 0         | 0      | 1      | 0      | 1          | 2     |

Number of Towns by Population Size - 2011