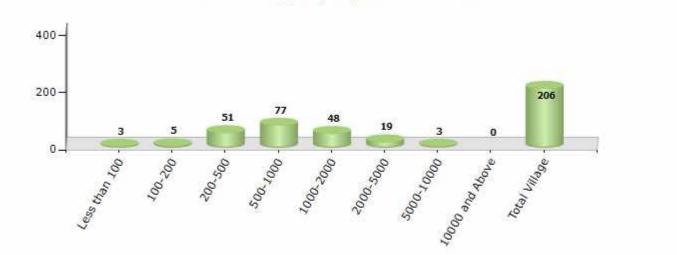

#### Number of Villages by Population Size - 2011

| Less<br>than<br>100 | 100-<br>200 | 200-<br>500 | 500-<br>1000 | 1000-<br>2000 | 2000-<br>5000 | 5000-<br>10000 | 10000<br>and<br>Above | Total<br>Village |
|---------------------|-------------|-------------|--------------|---------------|---------------|----------------|-----------------------|------------------|
| 3                   | 5           | 51          | 77           | 48            | 19            | 3              | 0                     | 206              |

Number of Villages by Population Size - 2011