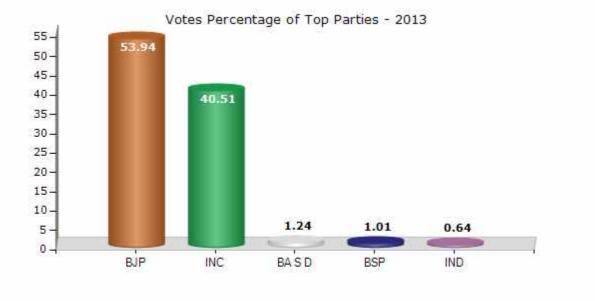

#### **Summary Result of Assembly Election - 2013**

| Candidate Name               | Party  | Votes | Votes % |
|------------------------------|--------|-------|---------|
| Anil Firojiya                | BJP    | 64792 | 53.94   |
| Rajendra Radhakishan Malviya | INC    | 48657 | 40.51   |
| Anil Pale                    | BA S D | 1490  | 1.24    |
| Mohanlal Malviya             | BSP    | 1216  | 1.01    |
| Govind Malviya               | IND    | 773   | 0.64    |
| Vikram Dhanak Gujrati        | SP     | 539   | 0.45    |
| Ishwar Sinh Bodana (Bagri)   | PRSP   | 320   | 0.27    |
| Rajesh Malviya (Makenik)     | LJP    | 258   | 0.21    |
|                              | NOTA   | 2070  | 1.72    |