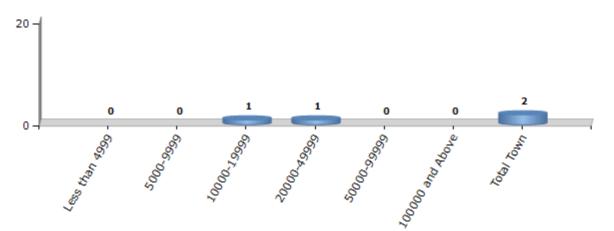

#### Number of Towns by Population Size - 2011

| Less than | 5000-9999 | 10000- | 20000- | 50000- | 100000 and | Total |
|-----------|-----------|--------|--------|--------|------------|-------|
| 4999      |           | 19999  | 49999  | 99999  | Above      | Town  |
| 0         | 0         | 1      | 1      | 0      | 0          | 2     |

Number of Towns by Population Size - 2011