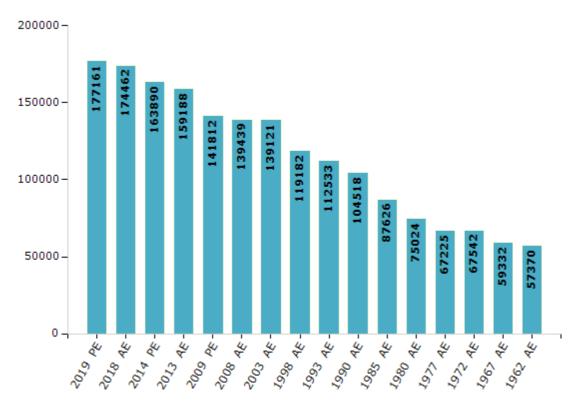

#### **Electors by Male & Female**

| Year    | Male  | Female | Others | Total  | Year    | Male  | Female | Others | Total  |
|---------|-------|--------|--------|--------|---------|-------|--------|--------|--------|
| 2019 PE | 90643 | 86515  | 3      | 177161 | 1993 AE | 57458 | 55075  | -      | 112533 |
| 2018 AE | 89149 | 85309  | 4      | 174462 | 1990 AE | 53610 | 50908  | -      | 104518 |
| 2014 PE | 85388 | 78500  | 2      | 163890 | 1985 AE | 44339 | 43287  | -      | 87626  |
| 2013 AE | 83382 | 75804  | 2      | 159188 | 1980 AE | 37820 | 37204  | -      | 75024  |
| 2009 PE | 73732 | 68080  | -      | 141812 | 1977 AE | 33846 | 33379  | -      | 67225  |
| 2008 AE | 72030 | 67409  | -      | 139439 | 1972 AE | 33961 | 33581  | -      | 67542  |
| 2004 PE | -     | -      | -      | -      | 1967 AE | -     | -      | -      | 59332  |
| 2003 AE | 71257 | 67864  | -      | 139121 | 1962 AE | -     | -      | -      | 57370  |
| 1999 PE | -     | -      | -      | -      | 1957 AE | -     | -      | -      | -      |
| 1998 AE | 61359 | 57823  | -      | 119182 | 1952 AE | -     | -      | -      | -      |

Number of Electors

Note : AE : Assembly Election, PE : Assembly Segment of Parliamentary Election