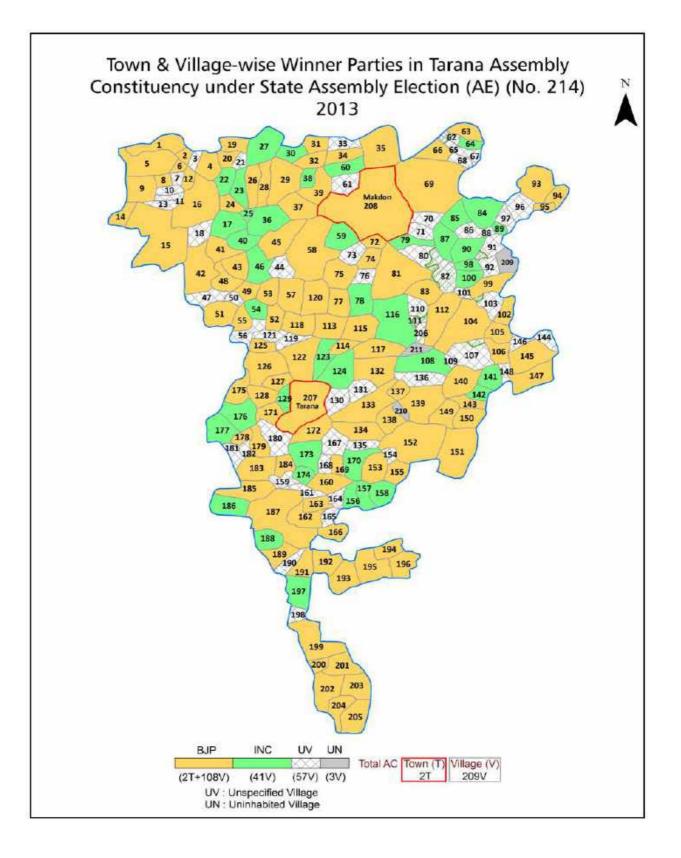

| 208-209  |
| 11  | Disclaimer                                                                                                                                                                                                                                                                                                                                                                                                                                                                                                   | 211      |

#### **Location & Political Map**







#### **Administrative Setup**

#### List of Village Panchayat & Intermediate Panchayat (Block) Name - 2011

| Village Name      | Village Panchayat Name | Intermediate Panchayat<br>Name |
|-------------------|------------------------|--------------------------------|
| Abadkhedi         | Ganwadi                | Tarana                         |
| Amritnagar        | Ramdi                  | Tarana                         |
| Anantkhedi        | Sakari                 | Tarana                         |
| Ankhali           | Pari                   | Tarana                         |
| Aserkaytha        | Aser                   | Tarana                         |
| Aurangpur         | Katwariya              | Tarana                         |
| Badodiya (Makdon) | Badodiya               |