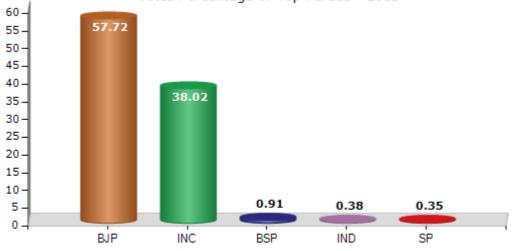

#### **Summary Result of Assembly Election - 2013**

| Candidate Name                | Party | Votes | Votes % |
|-------------------------------|-------|-------|---------|
| Paraschandra Jain             | ВЈР   | 72815 | 57.72   |
| Vivek Jagdish Yadav           | INC   | 47966 | 38.02   |
| Abdul Rajjak Lala             | BSP   | 1145  | 0.91    |
| Qazi Molana Arif Nadvi        | IND   | 478   | 0.38    |
| Irshaiduddin Shaik (Jhirniya) | SP    | 440   | 0.35    |
| Jagdishchandra Bahtt          | SHS   | 418   | 0.33    |
| Qazi Hifzurrahman             | IND   | 317   | 0.25    |
|                               | ΝΟΤΑ  | 2575  | 2.04    |

Votes Percentage of Top Parties - 2013