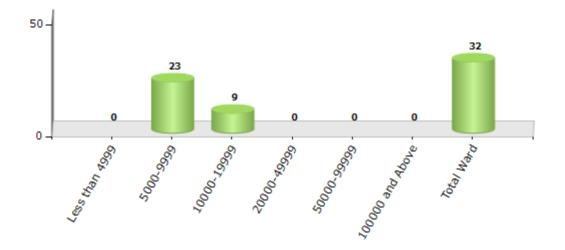

#### Number of Ward by Population Size - 2011

| Less than | 5000-9999 | 10000- | 20000- | 50000- | 100000 and | Total |
|-----------|-----------|--------|--------|--------|------------|-------|
| 4999      |           | 19999  | 49999  | 99999  | Above      | Ward  |
| 0         | 23        | 9      | 0      | 0      | 0          | 32    |

Number of Ward by Population Size - 2011