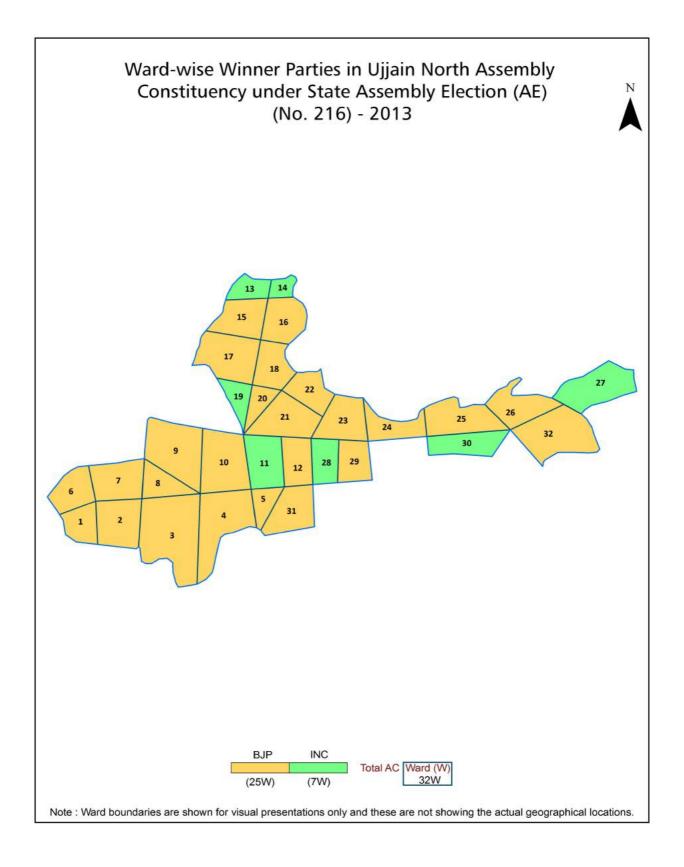

| 9   | Abbreviation & Sources                                                                                                                                                                                                                                                                                                                                                   | 183-184  |
| 10  | Disclaimer                                                                                                                                                                                                                                                                                                                                                               | 186      |

#### **Location & Political Map**







#### **Demographics**

#### Number of Ward by Population Size - 2011

| Less than | 5000-9999 | 10000- | 20000- | 50000- | 100000 and | Total |
|-----------|-----------|--------|--------|--------|------------|-------|
| 4999      |           | 19999  | 49999  | 99999  | Above      | Ward  |
| 0         | 23        | 9      | 0      | 0      | 0          | 32    |

Number of Ward by Population Size - 2011





#### **Electoral Features**

#### **Electors by Male & Female**

| Year    | Male   | Female | Others | Total  | Year    | Male  | Female | Others | Total  |
|---------|--------|--------|--------|--------|---------|-------|--------|--------|--------|
| 2019 PE | 113799 | 110822 | 12     | 224633 | 1993 AE | 67454 | 62755  | -      | 130209 |
| 2018 AE | 110717 | 107254 | 12