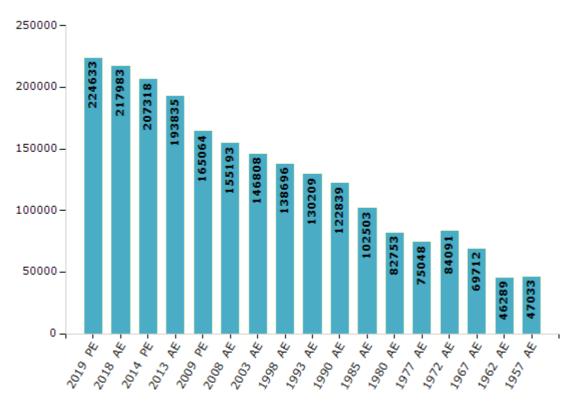

#### **Electors by Male & Female**

| Year    | Male   | Female | Others | Total  | Year    | Male  | Female | Others | Total  |
|---------|--------|--------|--------|--------|---------|-------|--------|--------|--------|
| 2019 PE | 113799 | 110822 | 12     | 224633 | 1993 AE | 67454 | 62755  | -      | 130209 |
| 2018 AE | 110717 | 107254 | 12     | 217983 | 1990 AE | 63406 | 59433  | -      | 122839 |
| 2014 PE | 106755 | 100562 | 1      | 207318 | 1985 AE | 53256 | 49247  | -      | 102503 |
| 2013 AE | 100204 | 93630  | 1      | 193835 | 1980 AE | 43264 | 39489  | -      | 82753  |
| 2009 PE | 86874  | 78190  | -      | 165064 | 1977 AE | 39173 | 35875  | -      | 75048  |
| 2008 AE | 81728  | 73465  | -      | 155193 | 1972 AE | 44088 | 40003  | -      | 84091  |
| 2004 PE | -      | -      | -      | -      | 1967 AE | -     | -      | -      | 69712  |
| 2003 AE | 76762  | 70046  | -      | 146808 | 1962 AE | -     | -      | -      | 46289  |
| 1999 PE | -      | -      | -      | -      | 1957 AE | -     | -      | -      | 47033  |
| 1998 AE | 72085  | 66611  | -      | 138696 | 1952 AE | -     | -      | -      | -      |

Number of Electors

#### Note : AE : Assembly Election, PE : Assembly Segment of Parliamentary Election