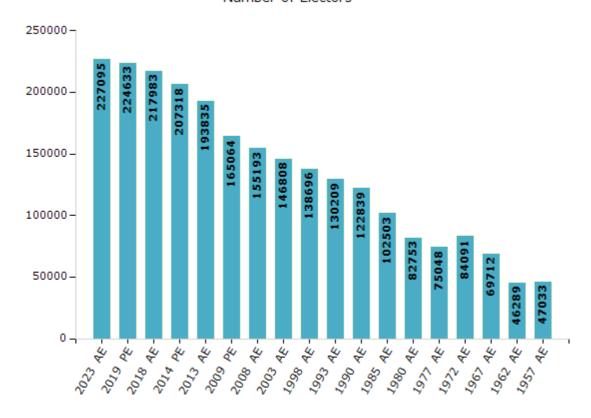

#### **Electors by Male & Female**

| Year    | Male   | Female | Others | Total  |
|---------|--------|--------|--------|--------|
| 2023 AE | 113299 | 113771 | 25     | 227095 |
| 2019 PE | 113799 | 110822 | 12     | 224633 |
| 2018 AE | 110717 | 107254 | 12     | 217983 |
| 2014 PE | 106755 | 100562 | 1      | 207318 |
| 2013 AE | 100204 | 93630  | 1      | 193835 |
| 2009 PE | 86874  | 78190  | -      | 165064 |
| 2008 AE | 81728  | 73465  | -      | 155193 |
| 2004 PE | -      | -      | -      | -      |
| 2003 AE | 76762  | 70046  | -      | 146808 |
| 1999 PE | -      | -      | -      | -      |
| 1998 AE | 72085  | 66611  | -      | 138696 |

| Year    | Male  | Female | Others | Total  |
|---------|-------|--------|--------|--------|
| 1993 AE | 67454 | 62755  | -      | 130209 |
| 1990 AE | 63406 | 59433  | -      | 122839 |
| 1985 AE | 53256 | 49247  | -      | 102503 |
| 1980 AE | 43264 | 39489  | -      | 82753  |
| 1977 AE | 39173 | 35875  | -      | 75048  |
| 1972 AE | 44088 | 40003  | -      | 84091  |
| 1967 AE | -     | -      | -      | 69712  |
| 1962 AE | -     | -      | -      | 46289  |
| 1957 AE | -     | -      | -      | 47033  |
| 1952 AE | -     | -      | -      | -      |

#### Number of Electors

Note: AE: Assembly Election, PE: Assembly Segment of Parliamentary Election