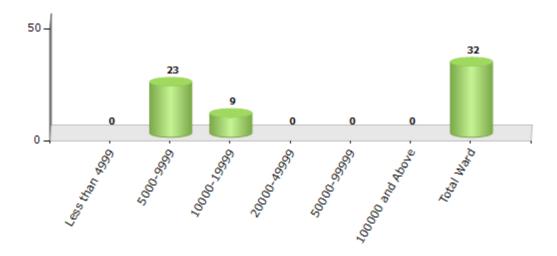

#### Number of Ward by Population Size - 2011

| Less than<br>4999 | 5000-9999 | 10000-<br>19999 | 20000-<br>49999 | 50000-<br>99999 | 100000 and<br>Above | Total<br>Ward |  |
|-------------------|-----------|-----------------|-----------------|-----------------|---------------------|---------------|--|
| 0                 | 23        | 9               | 0               | 0               | 0                   | 32            |  |

#### Number of Ward by Population Size - 2011