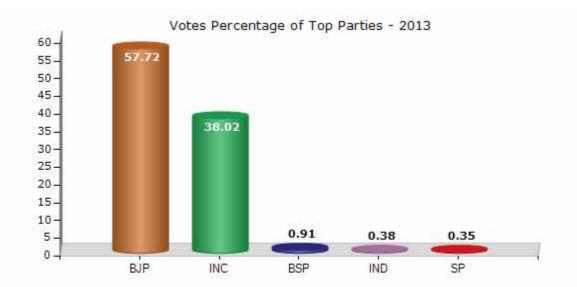

#### **Summary Result of Assembly Election - 2013**

| Candidate Name                | Party | Votes | Votes % |
|-------------------------------|-------|-------|---------|
| Paraschandra Jain             | ВЈР   | 72815 | 57.72   |
| Vivek Jagdish Yadav           | INC   | 47966 | 38.02   |
| Abdul Rajjak Lala             | BSP   | 1145  | 0.91    |
| Qazi Molana Arif Nadvi        | IND   | 478   | 0.38    |
| Irshaiduddin Shaik (Jhirniya) | SP    | 440   | 0.35    |
| Jagdishchandra Bahtt          | SHS   | 418   | 0.33    |
| Qazi Hifzurrahman             | IND   | 317   | 0.25    |
|                               | NOTA  | 2575  | 2.04    |