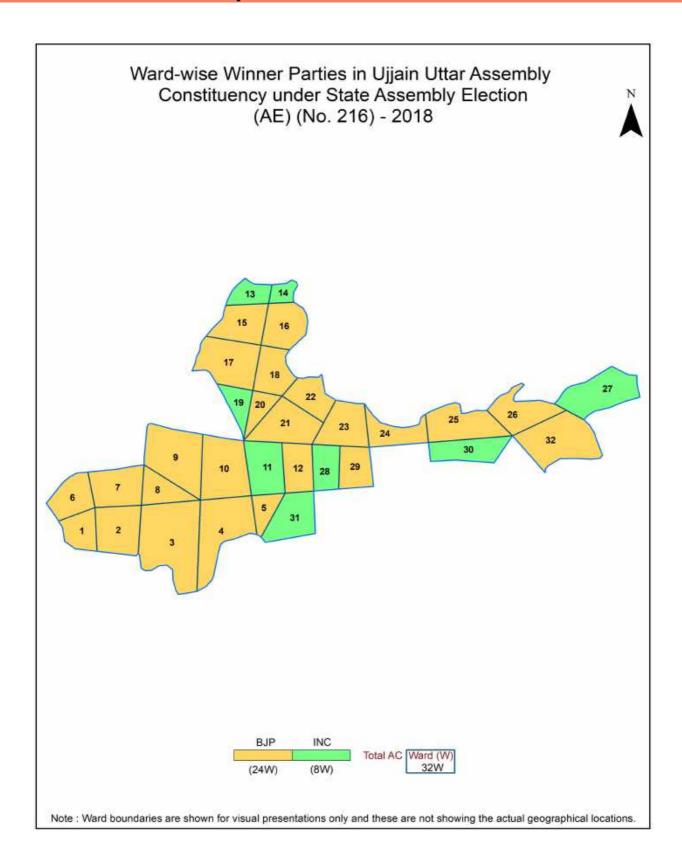

#### **Polling Station Level Election Results**

Winner, Runner-up and 3rd Party Position & Winning Margin According to Polling Stations in Ujjain Uttar Assembly in Assembly Election (AE) under Ujjain Parliamentary Constituency in Madhya Pradesh (2018)

| Polling<br>Station<br>Number | Winner<br>Party | Winner<br>Votes<br>(%) | Runner-<br>up Party | Runner-<br>up Votes<br>(%) | Winning<br>Margin<br>Votes<br>(%) | Third<br>Party | Third<br>Party<br>Votes<br>(%) | Other<br>Votes<br>(%) |
|------------------------------|-----------------|------------------------|---------------------|----------------------------|-----------------------------------|----------------|--------------------------------|-----------------------|
| 65                           | ВЈР             | 588 (73.96)            | INC                 | 130 (16.35)                | 458 (57.61)                       | IND (MRT)      | 42 (5.28)                      | 35 (4.4)              |
| 66                           | ВЈР             | 292 (80)               | INC                 | 47 (12.88)                 | 245 (67.12)                       | IND (MRT)      | 20 (5.48)                      | 6 (1.64)              |
| 67                           | ВЈР             | 226 (71.29)            | INC                 | 54 (17.03)                 | 172 (54.26)                       | IND (MRT)      | 24 (7.57)                      | 13 (4.1)              |
| 68                           | ВЈР             | 264 (58.54)            | INC                 | 114 (25.28)                | 150 (33.26)                       | IND (MRT)      | 58 (12.86)                     | 15 (3.33)             |
| 69                           | ВЈР             | 381 (68.16)            | INC                 | 122 (21.82)                | 259 (46.34)                       | IND (MRT)      | 36 (6.44)                      | 20 (3.58)             |
| 70                           | ВЈР             | 413 (71.58)            | INC                 | 82 (14.21)                 | 331 (57.37)                       | IND (MRT)      | 63 (10.92)                     | 19 (3.29)             |
| 71                           | ВЈР             | 423 (63.42)            | INC                 | 141 (21.14)                | 282 (42.28)                       | IND (MRT)      | 67 (10.04)                     | 36 (5.4)              |
| 72                           | ВЈР             | 415 (81.21)            | INC                 | 48 (9.39)                  | 367 (71.82)                       | IND (MRT)      | 39 (7.63)                      | 9 (1.76)              |
| 73                           | ВЈР             | 423 (63.13)            | INC                 | 141 (21.04)                | 282 (42.09)                       | IND (MRT)      | 72 (10.75)                     | 34 (5.07)             |
| 74                           | ВЈР             | 432 (70.24)            | INC                 | 117 (19.02)                | 315 (51.22)                       | IND (MRT)      | 45 (7.32)                      | 21 (3.41)             |
| 75                           | ВЈР             | 206 (70.07)            | INC                 | 64 (21.77)                 | 142 (48.3)                        | IND (MRT)      | 19 (6.46)                      | 5 (1.7)               |
| 76                           | INC             | 361 (48.39)            | ВЈР                 | 306 (41.02)                | 55 (7.37)                         | IND (MRT)      | 52 (6.97)                      | 27 (3.62)             |
| 77                           | ВЈР             | 443 (70.09)            | INC                 | 117 (18.51)                | 326 (51.58)                       | IND (MRT)      | 49 (7.75)                      | 23 (3.64)             |
| 78                           | ВЈР             | 299 (60.04)            | INC                 | 116 (23.29)                | 183 (36.75)                       | IND (MRT)      | 47 (9.44)                      | 36 (7.23)             |
| 79                           | ВЈР             | 114 (57.87)            | INC                 | 70 (35.53)                 | 44 (22.34)                        | IND (MRT)      | 8 (4.06)                       | 5 (2.54)              |
| 80                           | ВЈР             | 339 (56.22)            | INC                 | 149 (24.71)                | 190 (31.51)                       | IND (MRT)      | 91 (15.09)                     | 24 (3.98)             |
| 81                           | ВЈР             | 403 (61.34)            | INC                 | 199 (30.29)                | 204 (31.05)                       | IND (MRT)      | 21 (3.2)                       | 34 (5.18)             |
| 82                           | ВЈР             | 300 (58.71)            | INC                 | 99 (19.37)                 | 201 (39.34)                       | IND (MRT)      | 91 (17.81)                     | 21 (4.11)             |
| 83                           | ВЈР             | 299 (62.29)            | INC                 | 126 (26.25)                | 173 (36.04)                       | IND (MRT)      | 40 (8.33)                      | 15 (3.13)             |
| 84                           | ВЈР             | 310 (49.36)            | INC                 | 265 (42.2)                 | 45 (7.16)                         | IND (MRT)      | 31 (4.94)                      | 22 (3.5)              |
| 85                           | ВЈР             | 353 (68.28)            | INC                 | 122 (23.6)                 | 231 (44.68)                       | IND (MRT)      | 31 (6)                         | 11 (2.13)             |
| 86                           | ВЈР             | 212 (50.36)            | INC                 | 159 (37.77)                | 53 (12.59)                        | IND (MRT)      | 38 (9.03)                      | 12 (2.85)             |
| 87                           | INC             | 270 (49.91)            | ВЈР                 | 192 (35.49)                | 78 (14.42)                        | IND (MRT)      | 71 (13.12)                     | 8 (1.48)              |
| 88                           | INC             | 319 (51.87)            | ВЈР                 | 219 (35.61)                | 100 (16.26)                       | IND (MRT)      | 50 (8.13)                      | 27 (4.39)             |
| 89                           | ВЈР             | 346 (47.59)            | INC                 | 287 (39.48)                | 59 (8.11)                         | IND (MRT)      | 73 (10.04)                     | 21 (2.89)             |
| 90                           | INC             | 286 (54.37)            | ВЈР                 | 187 (35.55)                | 99 (18.82)                        | IND (MRT)      | 33 (6.27)                      | 20 (3.8)              |
| 91                           | INC             | 147 (58.1)             | ВЈР                 | 87 (34.39)                 | 60 (23.71)                        | IND (MRT)      | 14 (5.53)                      | 5 (1.98)              |
| 92                           | ВЈР             | 421 (69.82)            | INC                 | 109 (18.08)                | 312 (51.74)                       | IND (MRT)      | 42 (6.97)                      | 31 (5.14)             |
| 93                           | ВЈР             | 212 (64.05)            | INC                 | 90 (27.19)                 | 122 (36.86)                       | IND (MRT)      | 21 (6.34)                      | 8 (2.42)              |
| 94                           | ВЈР             | 588 (67.9)             | INC                 | 197 (22.75)                | 391 (45.15)                       | IND (MRT)      | 43 (4.97)                      | 38 (4.39)             |
| 95                           | ВЈР             | 521 (66.54)            | IND (MRT)           | 121 (15.45)                | 400 (51.09)                       | INC            | 108 (13.79)                    | 33 (4.21)             |
| 96                           | ВЈР             | 471 (70.09)            | INC                 | 114 (16.96)                | 357 (53.13)                       | IND (MRT)      | 71 (10.57)                     | 16 (2.38)             |
| 97                           | ВЈР             | 240 (66.48)            | IND (MRT)           | 67 (18.56)                 | 173 (47.92)                       | INC            | 46 (12.74)                     | 8 (2.22)              |