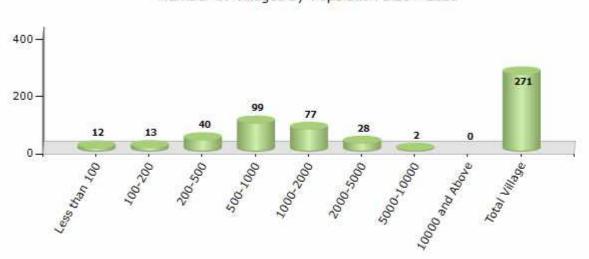

#### Number of Villages by Population Size - 2011

| Less<br>than<br>100 | 100-<br>200 | 200-<br>500 | 500-<br>1000 | 1000-<br>2000 | 2000-<br>5000 | 5000-<br>10000 | 10000<br>and<br>Above | Total<br>Village |
|---------------------|-------------|-------------|--------------|---------------|---------------|----------------|-----------------------|------------------|
| 12                  | 13          | 40          | 99           | 77            | 28            | 2              | 0                     | 271              |

Number of Villages by Population Size - 2011