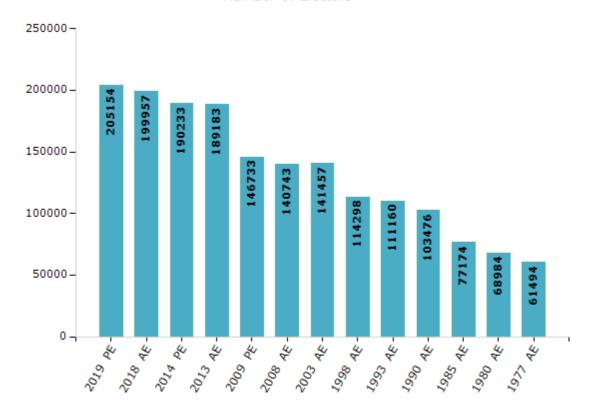

#### **Electors by Male & Female**

| Year    | Male   | Female | Others | Total  | Year    | Male  | Female | Others | Total  |
|---------|--------|--------|--------|--------|---------|-------|--------|--------|--------|
| 2019 PE | 107604 | 97547  | 3      | 205154 | 1993 AE | 57472 | 53688  | -      | 111160 |
| 2018 AE | 104969 | 94986  | 2      | 199957 | 1990 AE | 54282 | 49194  | -      | 103476 |
| 2014 PE | 99350  | 90882  | 1      | 190233 | 1985 AE | 40044 | 37130  | -      | 77174  |
| 2013 AE | 98794  | 90387  | 2      | 189183 | 1980 AE | 37007 | 31977  | -      | 68984  |
| 2009 PE | 78106  | 68627  | -      | 146733 | 1977 AE | 33018 | 28476  | -      | 61494  |
| 2008 AE | 74521  | 66222  | -      | 140743 | 1972 AE | -     | -      | -      | -      |
| 2004 PE | -      | -      | -      | -      | 1967 AE | -     | -      | -      | -      |
| 2003 AE | 73688  | 67769  | -      | 141457 | 1962 AE | -     | -      | -      | -      |
| 1999 PE | -      | -      | -      | -      | 1957 AE | -     | -      | -      | -      |
| 1998 AE | 59778  | 54520  | -      | 114298 | 1952 AE | -     | -      | -      | -      |

#### Number of Electors

 $\textbf{Note:} \ \mathsf{AE}: \mathsf{Assembly} \ \mathsf{Election}, \ \mathsf{PE}: \mathsf{Assembly} \ \mathsf{Segment} \ \mathsf{of} \ \mathsf{Parliamentary} \ \mathsf{Election}$ 