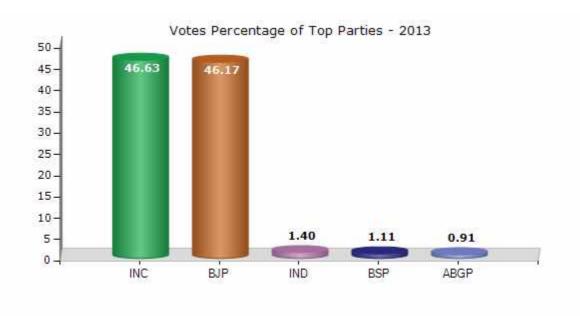

#### **Summary Result of Assembly Election - 2013**

| Candidate Name                  | Party | Votes | Votes % |
|---------------------------------|-------|-------|---------|
| Shailendra Ramesh Chandra Patel | INC   | 74704 | 46.63   |
| Karan Singh Kanhaiyalal         | ВЈР   | 73960 | 46.17   |
| Shailendra Ramcharan Patel      | IND   | 2246  | 1.4     |
| Anokhi Lal                      | BSP   | 1776  | 1.11    |
| Narendra Singh Mandoliya        | ABGP  | 1463  | 0.91    |
| Ajab Singh Mewada               | IND   | 1109  | 0.69    |
| Shailendra Radheshyam Patel     | IND   | 1088  | 0.68    |
| Mahendra Kumar                  | IND   | 470   | 0.29    |
| Shivram Parmar                  | PRSP  | 469   | 0.29    |
| Naveen                          | IND   | 414   | 0.26    |
| Umaraosingh                     | IND   | 293   | 0.18    |
| Karan Singh Bulaki Verma        | IND   | 221   | 0.14    |
|                                 | NOTA  | 1989  | 1.24    |