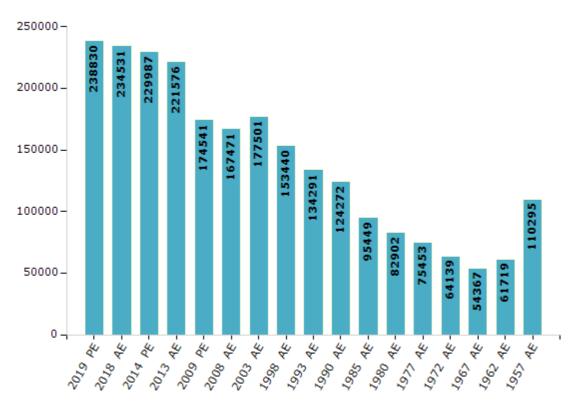

#### **Electors by Male & Female**

| Year    | Male   | Female | Others | Total  | Year    | Male  | Female | Others | Total  |
|---------|--------|--------|--------|--------|---------|-------|--------|--------|--------|
| 2019 PE | 127617 | 111202 | 11     | 238830 | 1993 AE | 71362 | 62929  | -      | 134291 |
| 2018 AE | 125700 | 108820 | 11     | 234531 | 1990 AE | 65266 | 59006  | -      | 124272 |
| 2014 PE | 124643 | 105340 | 4      | 229987 | 1985 AE | 50117 | 45332  | -      | 95449  |
| 2013 AE | 120599 | 100972 | 5      | 221576 | 1980 AE | 43141 | 39761  | -      | 82902  |
| 2009 PE | 95183  | 79358  | -      | 174541 | 1977 AE | 39553 | 35900  | -      | 75453  |
| 2008 AE | 90717  | 76754  | -      | 167471 | 1972 AE | 34044 | 30095  | -      | 64139  |
| 2004 PE | -      | -      | -      | -      | 1967 AE | -     | -      | -      | 54367  |
| 2003 AE | 94779  | 82722  | -      | 177501 | 1962 AE | -     | -      | -      | 61719  |
| 1999 PE | -      | -      | -      | -      | 1957 AE | -     | -      | -      | 110295 |
| 1998 AE | 82533  | 70907  | -      | 153440 | 1952 AE | -     | -      | -      | -      |

Number of Electors

#### **Note :** AE : Assembly Election, PE : Assembly Segment of Parliamentary Election