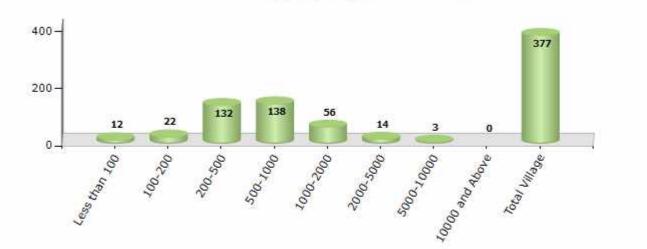

#### Number of Villages by Population Size - 2011

| Less<br>than<br>100 | 100-<br>200 | 200-<br>500 | 500-<br>1000 | 1000-<br>2000 | 2000-<br>5000 | 5000-<br>10000 | 10000<br>and<br>Above | Total<br>Village |
|---------------------|-------------|-------------|--------------|---------------|---------------|----------------|-----------------------|------------------|
| 12                  | 22          | 132         | 138          | 56            | 14            | 3              | 0                     | 377              |

Number of Villages by Population Size - 2011