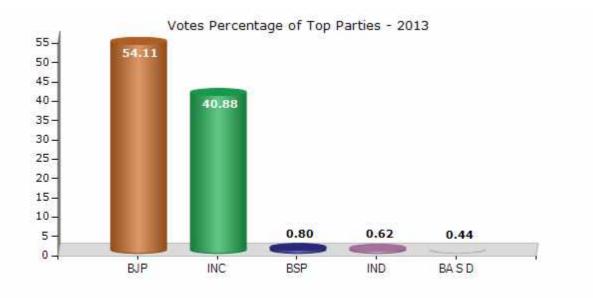

#### **Summary Result of Assembly Election - 2013**

| Candidate Name           | Party  | Votes | Votes % |
|--------------------------|--------|-------|---------|
| Dr. Gourishankar Shejwar | BJP    | 85599 | 54.11   |
| Dr. Prabhuram Choudhary  | INC    | 64663 | 40.88   |
| Ramkishan Jatav          | BSP    | 1268  | 0.8     |
| Shivdayal                | IND    | 978   | 0.62    |
| Pappu Ahirwar            | BA S D | 701   | 0.44    |
| Ratan Choudhary          | SP     | 541   | 0.34    |
| Aathya Jitendra Kumar    | AASP   | 386   | 0.24    |
| Bijresh Ahirwar          | IND    | 380   | 0.24    |
| Gendalal Banshkar        | IND    | 302   | 0.19    |
| Ghanshyam                | IND    | 233   | 0.15    |
| Shrimati Meeravai Rajak  | MPTY   | 232   | 0.15    |
| Gyanchand Ahirwar        | PRBP   | 213   | 0.13    |
| ,                        | NOTA   | 2700  | 1.71    |