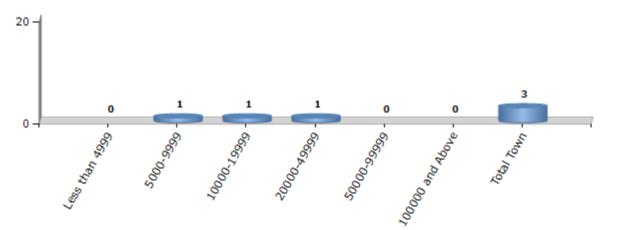

#### Number of Towns by Population Size - 2011

| Less than | 5000-9999 | 10000- | 20000- | 50000- | 100000 and | Total |
|-----------|-----------|--------|--------|--------|------------|-------|
| 4999      |           | 19999  | 49999  | 99999  | Above      | Town  |
| 0         | 1         | 1      | 1      | 0      | 0          | 3     |

Number of Towns by Population Size - 2011

indiastatelections