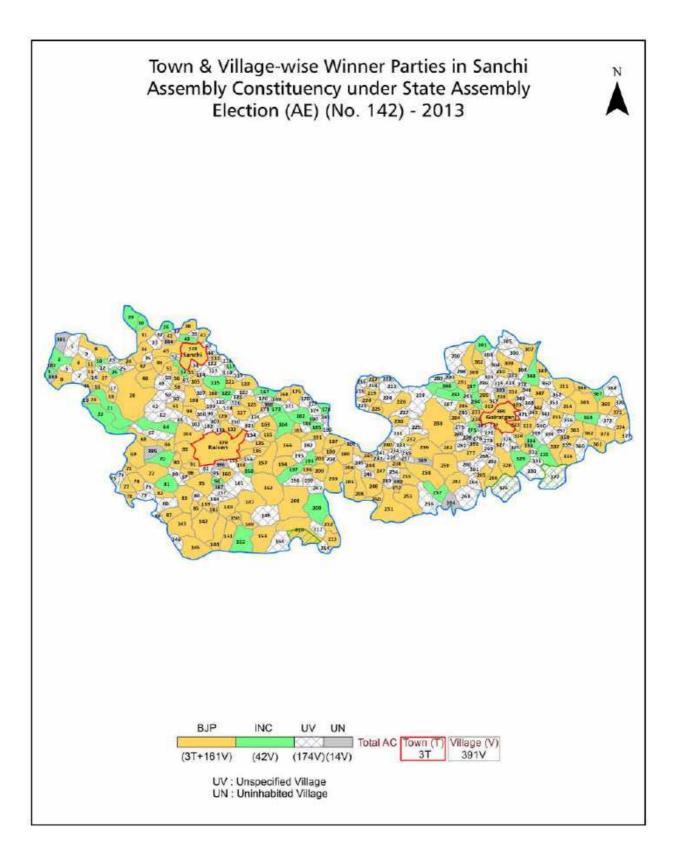

| 260-261  |  |  |  |
| 11  | Disclaimer                                                                                                                                                                                                                                                                                                                                                                                                                                                                | 263      |  |  |  |

#### Location & Political Map







#### **Administrative Setup**

#### List of Village Panchayat & Intermediate Panchayat (Block) Name - 2011

| Village Name             | Village Panchayat Name | Intermediate Panchayat<br>Name |
|--------------------------|------------------------|--------------------------------|
| Agariya Kalan            | Agariya                | Gairatganj                     |
| Agriya Choupda           | Sehatganj              | Sanchi                         |
| Agriya Khurd             | Lawajhir               | Gairatganj                     |
| Agriya Nayapura          | Badoda 25              | Sanchi                         |
| Airan                    | Chirholi 1             | Sanchi                         |
| Ajayabnagar(Sund)        | Maupathrai             | Sanchi