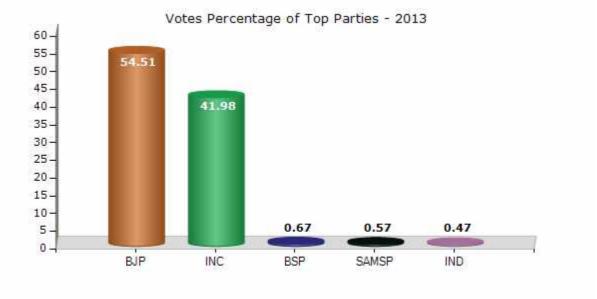

#### **Summary Result of Assembly Election - 2013**

| Candidate Name                   | Party | Votes | Votes % |
|----------------------------------|-------|-------|---------|
| Shivraj Singh Chauhan            | BJP   | 73783 | 54.51   |
| Shashank Bhargava                | INC   | 56817 | 41.98   |
| Pradeep Chaudhary                | BSP   | 909   | 0.67    |
| Ajay Dubey                       | SAMSP | 767   | 0.57    |
| Smt.Shakun Raju Chidar(Patrakar) | IND   | 633   | 0.47    |
| Mokam Singh Panthi               | IND   | 466   | 0.34    |
| T.Tulsiram Dangi                 | IND   | 207   | 0.15    |
| Dinesh Vishwakarma               | НЈР   | 174   | 0.13    |
| Advocate Ajay Kushwah            | IND   | 138   | 0.1     |
| Lalaram Meena                    | GGP   | 89    | 0.07    |
|                                  | ΝΟΤΑ  | 1368  | 1.01    |