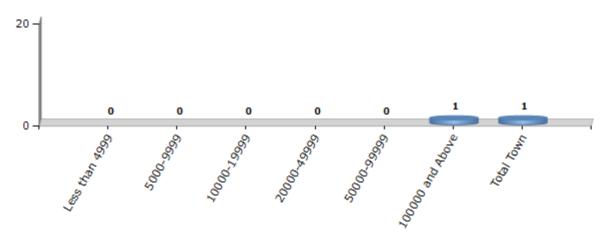

#### Number of Towns by Population Size - 2011

| Less than | 5000-9999 | 10000- | 20000- | 50000- | 100000 and | Total |
|-----------|-----------|--------|--------|--------|------------|-------|
| 4999      |           | 19999  | 49999  | 99999  | Above      | Town  |
| 0         | 0         | 0      | 0      | 0      | 1          | 1     |

Number of Towns by Population Size - 2011