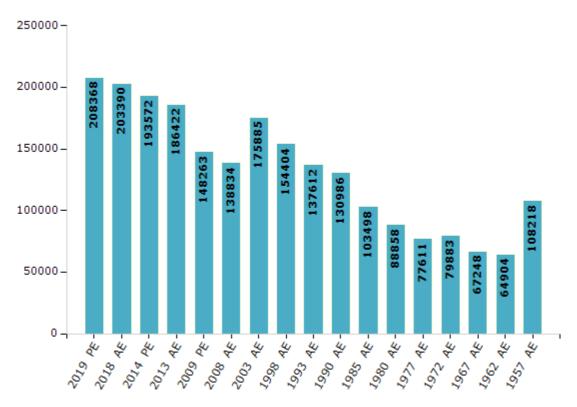

#### **Electors by Male & Female**

| Year    | Male   | Female | Others | Total  | Year    | Male  | Female | Others | Total  |
|---------|--------|--------|--------|--------|---------|-------|--------|--------|--------|
| 2019 PE | 108780 | 99583  | 5      | 208368 | 1993 AE | 73710 | 63902  | -      | 137612 |
| 2018 AE | 106248 | 97138  | 4      | 203390 | 1990 AE | 70917 | 60069  | -      | 130986 |
| 2014 PE | 102886 | 90684  | 2      | 193572 | 1985 AE | 54857 | 48641  | -      | 103498 |
| 2013 AE | 99297  | 87125  | 0      | 186422 | 1980 AE | 46704 | 42154  | -      | 88858  |
| 2009 PE | 80547  | 67716  | -      | 148263 | 1977 AE | 40713 | 36898  | -      | 77611  |
| 2008 AE | 75255  | 63579  | -      | 138834 | 1972 AE | 42326 | 37557  | -      | 79883  |
| 2004 PE | -      | -      | -      | -      | 1967 AE | -     | -      | -      | 67248  |
| 2003 AE | 94465  | 81420  | -      | 175885 | 1962 AE | -     | -      | -      | 64904  |
| 1999 PE | -      | -      | -      | -      | 1957 AE | -     | -      | -      | 108218 |
| 1998 AE | 83094  | 71310  | -      | 154404 | 1952 AE | -     | -      | -      | -      |

Number of Electors

Note : AE : Assembly Election, PE : Assembly Segment of Parliamentary Election