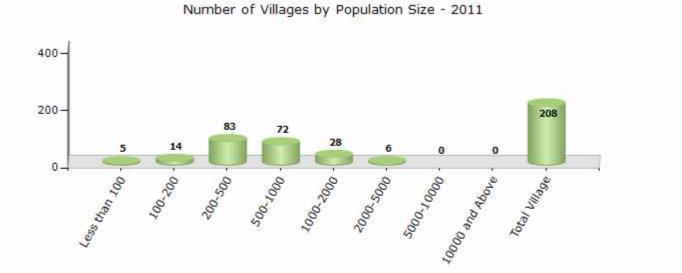

#### Number of Villages by Population Size - 2011

| Less<br>than<br>100 | 100-<br>200 | 200-<br>500 | 500-<br>1000 | 1000-<br>2000 | 2000-<br>5000 | 5000-<br>10000 | 10000<br>and<br>Above | Total<br>Village |
|---------------------|-------------|-------------|--------------|---------------|---------------|----------------|-----------------------|------------------|
| 5                   | 14          | 83          | 72           | 28            | 6             | 0              | 0                     | 208              |