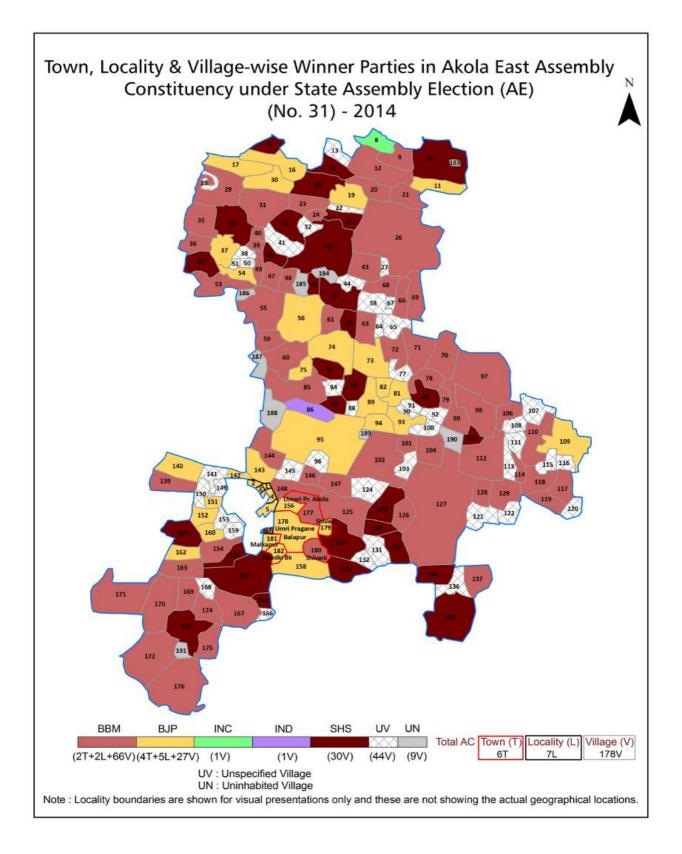

| 163-164       |
| 11  | Disclaimer                                                                                                                                                                                                                                                                                                                                                                                                                                                                                                   | 166           |

### Location & Political Map







#### **Administrative Setup**

#### List of Village Panchayat & Intermediate Panchayat (Block) Name - 2011

| Village Name  | Village Panchayat Name | Intermediate Panchayat<br>Name |
|---------------|------------------------|--------------------------------|
| Agaskhed      | Agaskhed               | Akot                           |
| Akhatwada     | -                      | Akola                          |
| Akkalkot      | Bhaurad                | Akola                          |
| Akola (Rural) | Bhaurad                | Akola                          |
| Akoli Bk.     | Akoli Bk               | Akola                          |
| Akoli Kh.     | Akoli Kh               | Akola                          |
| Alewadi       | Alewadi                | Akot                           |
|