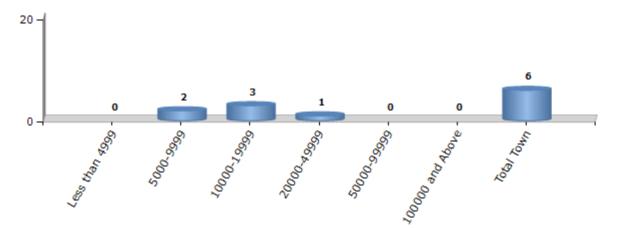

Number of Villages by Population Size - 2011

500,1000 4

| 4999 | 5000-9999 | 19999 | 20000-<br>49999 | 99999<br>99999 | Above | Total |  |
|------|-----------|-------|-----------------|----------------|-------|-------|--|
| 0    | 2         | 3     | 1               | 0              | 0     | 6     |  |

Number of Towns by Population Size - 2011