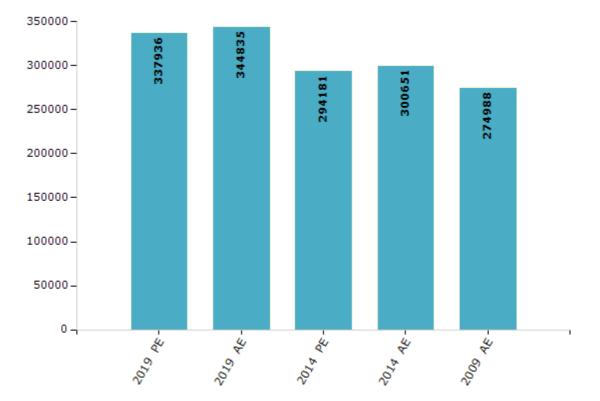

#### **Electors by Male & Female**

| Year    | Male   | Female | Others | Total  | Year    | Male | Female | Others | Total |
|---------|--------|--------|--------|--------|---------|------|--------|--------|-------|
| 2019 PE | 173958 | 163959 | 19     | 337936 | 1999 AE | -    | -      | -      | -     |
| 2019 AE | 177191 | 167621 | 23     | 344835 | 1995 AE | -    | -      | -      | -     |
| 2014 PE | 154508 | 139665 | 8      | 294181 | 1990 AE | -    | -      | -      | -     |
| 2014 AE | 157551 | 143092 | 8      | 300651 | 1985 AE | -    | -      | -      | -     |
| 2009 PE | -      | -      | -      | -      | 1980 AE | -    | -      | -      | -     |
| 2009 AE | 142885 | 132103 | -      | 274988 | 1978 AE | -    | -      | -      | -     |
| 2004 PE | -      | -      | -      | -      | 1972 AE | -    | -      | -      | -     |
| 2004 AE | -      | -      | -      | -      | 1967 AE | -    | -      | -      | -     |
| 1999 PE | -      | -      | -      | -      | 1962 AE | -    | -      | -      | -     |

Number of Electors

 $\textbf{Note:} \mathsf{AE}: \mathsf{Assembly \ Election, \ PE}: \mathsf{Assembly \ Segment \ of \ Parliamentary \ Election}$ 