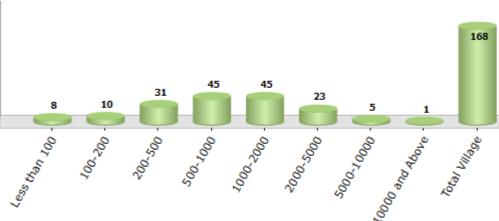

#### Number of Villages by Population Size - 2011

Number of Towns by Population Size - 2011

| Less<br>than<br>100 | 100-<br>200 | 200-<br>500 | 500-<br>1000 | 1000-<br>2000 | 2000-<br>5000 | 5000-<br>10000 | 10000<br>and<br>Above | Total<br>Village |
|---------------------|-------------|-------------|--------------|---------------|---------------|----------------|-----------------------|------------------|
| 8                   | 10          | 31          | 45           | 45            | 23            | 5              | 1                     | 168              |