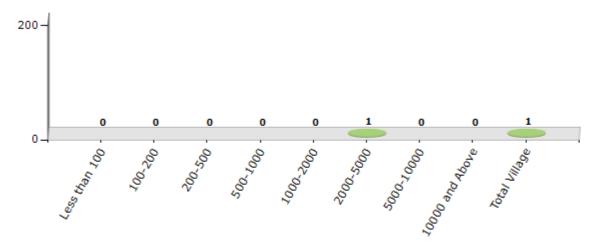

#### Number of Villages by Population Size - 2011

| Less<br>than<br>100 | 100-<br>200 | 200-<br>500 | 500-<br>1000 | 1000-<br>2000 | 2000-<br>5000 | 5000-<br>10000 | 10000<br>and<br>Above | Total<br>Village |
|---------------------|-------------|-------------|--------------|---------------|---------------|----------------|-----------------------|------------------|
| 0                   | 0           | 0           | 0            | 0             | 1             | 0              | 0                     | 1                |