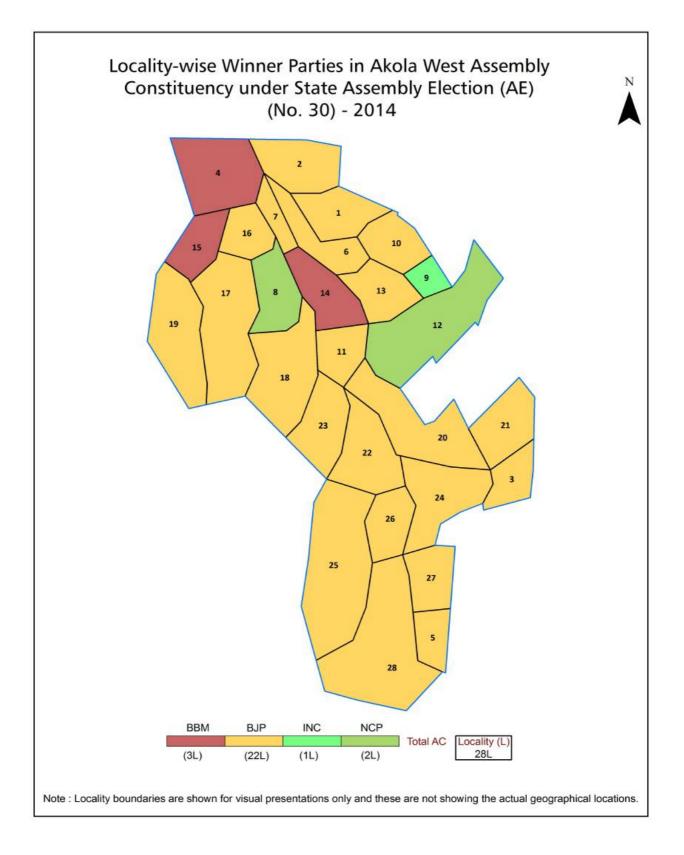

| 117      |
| 9   | Abbreviation & Sources                                                                                                                                                                                                                                                                      | 120-121  |
| 10  | Disclaimer                                                                                                                                                                                                                                                                                  | 123      |

### Location & Political Map



### indiastatelections



#### **Demographics**

#### Number of Villages by Population Size - 2011

| Less<br>than<br>100 | 100-<br>200 | 200-<br>500 | 500-<br>1000 | 1000-<br>2000 | 2000-<br>5000 | 5000-<br>10000 | 10000<br>and<br>Above | Total<br>Village |
|---------------------|-------------|-------------|--------------|---------------|---------------|----------------|-----------------------|------------------|
| 0                   | 0           | 0           | 0            | 0             | 1             | 0              | 0                     | 1                |









#### **Electoral Features**

#### **Electors by Male & Female**

| Year    | Male   | Female | Others | Total  | Year    | Male | Female | Others | Total |
|---------|--------|--------|--------|--------|---------