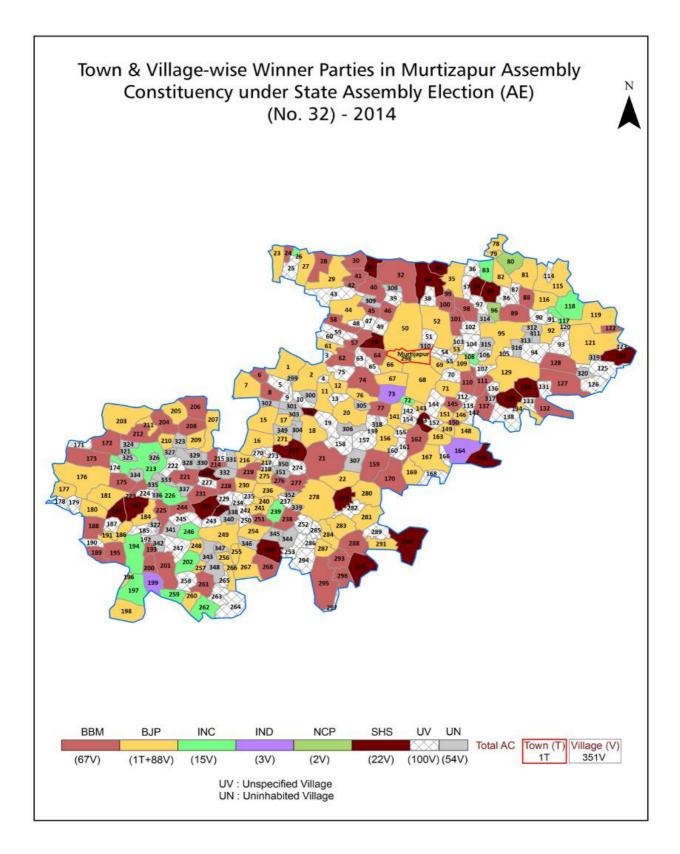

| 193-194  |  |  |  |  |
| 11  | Disclaimer                                                                                                                                                                                                                                                                                                                                                                                                                                                                | 196      |  |  |  |  |

#### **Location & Political Map**







#### **Administrative Setup**

#### List of Village Panchayat & Intermediate Panchayat (Block) Name - 2011

| Village Name  | Village Panchayat Name | Intermediate Panchayat<br>Name |
|---------------|------------------------|--------------------------------|
| Ajani Kh.     | Redva                  | Barshitakli                    |
| Akoli Jaha    | Akoli Jaha             | Murtijapur                     |
| Alanda        | Alanda                 | Barshitakli                    |
| Aledatpur     | Dahatoda               | Murtijapur                     |
| Amatwada      | Salatwada              | Murtijapur                     |
| Anbhora       | Anbhora                | Murtijapur                     |
| Anjani Bk.    | Anjani Bk.             | Barshitakli                    |
|