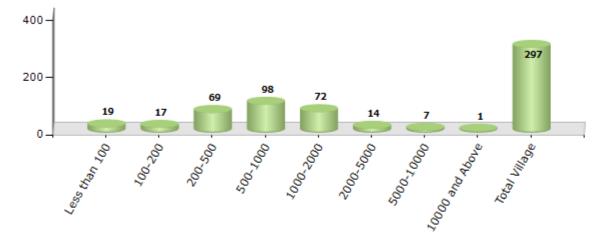

#### Number of Villages by Population Size - 2011

| Less<br>than<br>100 | 100-<br>200 | 200-<br>500 | 500-<br>1000 | 1000-<br>2000 | 2000-<br>5000 | 5000-<br>10000 | 10000<br>and<br>Above | Total<br>Village |
|---------------------|-------------|-------------|--------------|---------------|---------------|----------------|-----------------------|------------------|
| 19                  | 17          | 69          | 98           | 72            | 14            | 7              | 1                     | 297              |

Number of Villages by Population Size - 2011