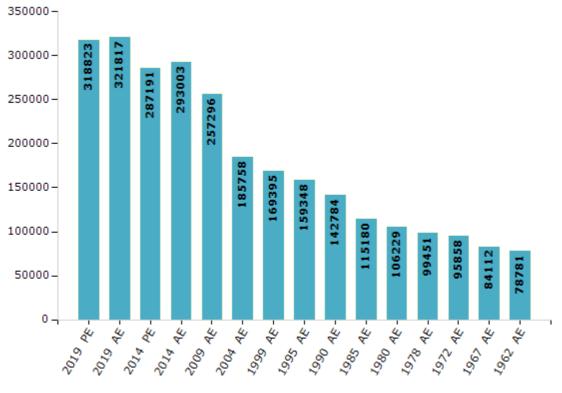

#### **Electors by Male & Female**

| Year    | Male   | Female | Others | Total  | Year    | Male  | Female | Others | Total  |
|---------|--------|--------|--------|--------|---------|-------|--------|--------|--------|
| 2019 PE | 163375 | 155443 | 5      | 318823 | 1999 AE | 87459 | 81936  | -      | 169395 |
| 2019 AE | 164705 | 157105 | 7      | 321817 | 1995 AE | 82319 | 77029  | -      | 159348 |
| 2014 PE | 149577 | 137614 | 0      | 287191 | 1990 AE | 73894 | 68890  | -      | 142784 |
| 2014 AE | 152727 | 140272 | 4      | 293003 | 1985 AE | 58652 | 56528  | -      | 115180 |
| 2009 PE | -      | -      | -      | -      | 1980 AE | 54316 | 51913  | -      | 106229 |
| 2009 AE | 132539 | 124757 | -      | 257296 | 1978 AE | 50565 | 48886  | -      | 99451  |
| 2004 PE | -      | -      | -      | -      | 1972 AE | 49043 | 46815  | -      | 95858  |
| 2004 AE | 95411  | 90347  | -      | 185758 | 1967 AE | -     | -      | -      | 84112  |
| 1999 PE | -      | -      | -      | -      | 1962 AE | -     | -      | -      | 78781  |

Note : AE : Assembly Election, PE : Assembly Segment of Parliamentary Election