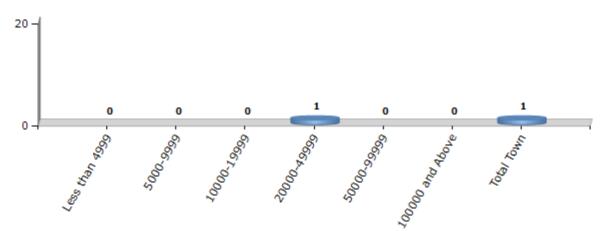

#### Number of Towns by Population Size - 2011

| Less than | 5000-9999 | 10000- | 20000- | 50000- | 100000 and | Total |
|-----------|-----------|--------|--------|--------|------------|-------|
| 4999      |           | 19999  | 49999  | 99999  | Above      | Town  |
| 0         | 0         | 0      | 1      | 0      | 0          | 1     |

Number of Towns by Population Size - 2011

indiastatelections