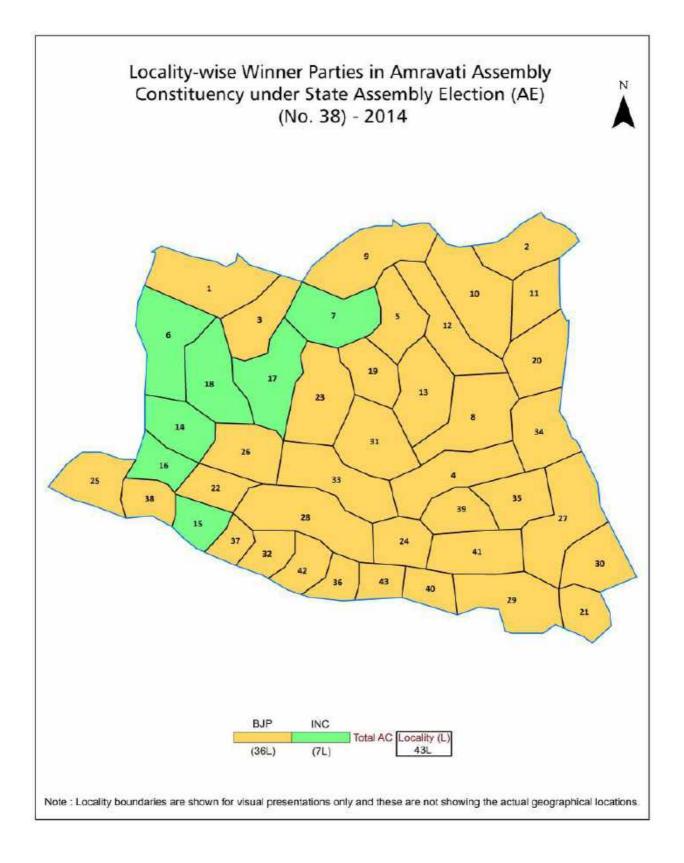

urces                                                                                                                                                                                                                                                                                                                                                                   | 192-193  |
| 10  | Disclaimer                                                                                                                                                                                                                                                                                                                                                                               | 195      |

# Location & Political Map





#### **Electoral Features**

#### **Electors by Male & Female**

| Year    | Male   | Female | Others | Total  | Year    | Male   | Female | Others | Total  |
|---------|--------|--------|--------|--------|---------|--------|--------|--------|--------|
| 2019 PE | 175648 | 166080 | 13     | 341741 | 1999 AE | 123523 | 112345 | -      | 235868 |
| 2019 AE | 177572 | 168161 | 13     | 345746 | 1995 AE | 119832 | 110084 | -      | 229916 |
| 2014 PE | 140896 | 127323 | 11     | 268230 | 1990 AE | 101483 | 90158  | -      | 191641 |
| 2014 AE | 149385 | 136695 | 14     | 286094 | 1985 AE | 71279  | 64962  | -      | 136241 |
| 2009 PE | -      | -      | -      | -      | 1980 AE | 64502  | 59038  | -      | 123540 |
| 2009 AE | 140476 | 129346 | -      | 269822 | 1978 AE | 60693  | 55910