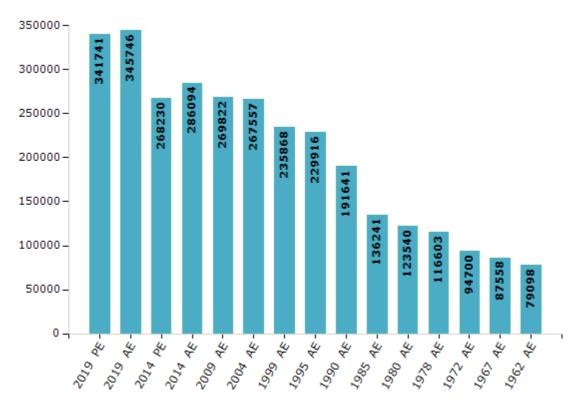

#### **Electors by Male & Female**

| Year    | Male   | Female | Others | Total  | Year    | Male   | Female | Others | Total  |
|---------|--------|--------|--------|--------|---------|--------|--------|--------|--------|
| 2019 PE | 175648 | 166080 | 13     | 341741 | 1999 AE | 123523 | 112345 | -      | 235868 |
| 2019 AE | 177572 | 168161 | 13     | 345746 | 1995 AE | 119832 | 110084 | -      | 229916 |
| 2014 PE | 140896 | 127323 | 11     | 268230 | 1990 AE | 101483 | 90158  | -      | 191641 |
| 2014 AE | 149385 | 136695 | 14     | 286094 | 1985 AE | 71279  | 64962  | -      | 136241 |
| 2009 PE | -      | -      | -      | -      | 1980 AE | 64502  | 59038  | -      | 123540 |
| 2009 AE | 140476 | 129346 | -      | 269822 | 1978 AE | 60693  | 55910  | -      | 116603 |
| 2004 PE | -      | -      | -      | -      | 1972 AE | 50257  | 44443  | -      | 94700  |
| 2004 AE | 140180 | 127377 | -      | 267557 | 1967 AE | -      | -      | -      | 87558  |
| 1999 PE | -      | -      | -      | -      | 1962 AE | -      | -      | -      | 79098  |

Number of Electors

Note : AE : Assembly Election, PE : Assembly Segment of Parliamentary Election