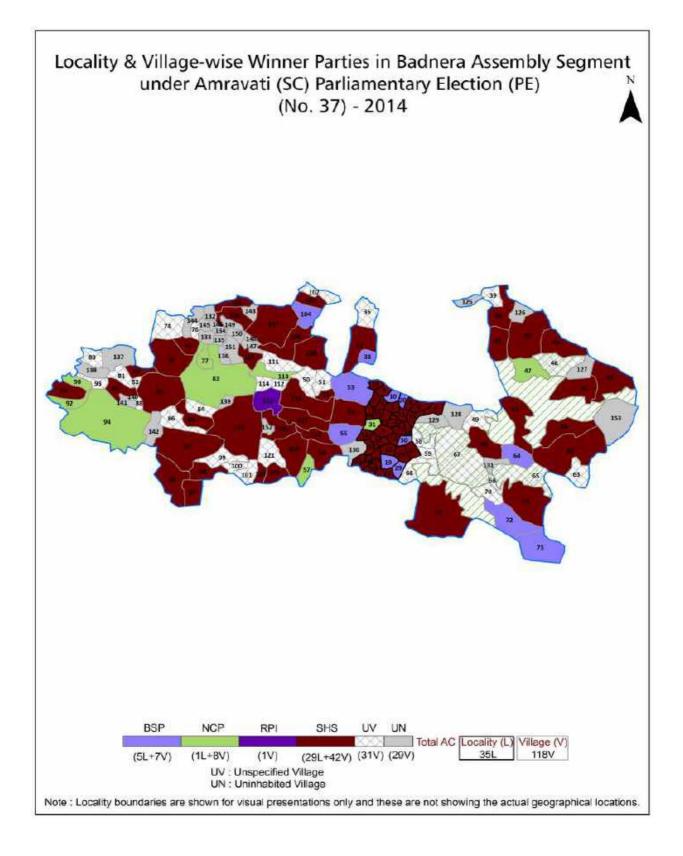

| 240-241  |
| 11  | Disclaimer                                                                                                                                                                                                                                                                                                                                                                                                                                                                | 243      |

#### **Location & Political Map**





#### **Administrative Setup**

#### List of Village Panchayat & Intermediate Panchayat (Block) Name (2011)

| Village Name   | Village Panchayat Name | Intermediate Panchayat<br>Name |
|----------------|------------------------|--------------------------------|
| Alangaon       | Alangaon               | Bhatkuli                       |
| Aliyabad       | -                      | Amravati                       |
| Amdapur        | Bhankheda Bk.          | Amravati                       |
| Anjangaon bari | Anjangaon Bari         | Amravati                       |
| Antapur        | Khalkhoni              | Bhatkuli                       |
| Arhad          | Udkhed                 | Amravati                       |
| Asara          | Asara                  | Bhatkuli