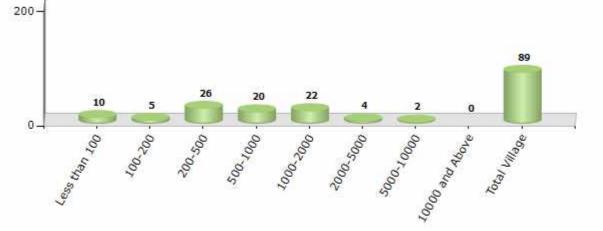

#### Number of Villages by Population Size - 2011

| Less<br>than<br>100 | 100-<br>200 | 200-<br>500 | 500-<br>1000 | 1000-<br>2000 | 2000-<br>5000 | 5000-<br>10000 | 10000<br>and<br>Above | Total<br>Village |
|---------------------|-------------|-------------|--------------|---------------|---------------|----------------|-----------------------|------------------|
| 10                  | 5           | 26          | 20           | 22            | 4             | 2              | 0                     | 89               |

Number of Villages by Population Size - 2011