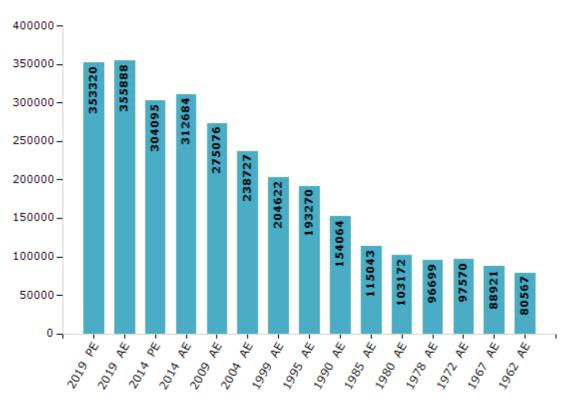

#### **Electors by Male & Female**

| Year    | Male   | Female | Others | Total  | Year    | Male   | Female | Others | Total  |
|---------|--------|--------|--------|--------|---------|--------|--------|--------|--------|
| 2019 PE | 180137 | 173169 | 14     | 353320 | 1999 AE | 109463 | 95159  | -      | 204622 |
| 2019 AE | 181332 | 174542 | 14     | 355888 | 1995 AE | 101846 | 91424  | -      | 193270 |
| 2014 PE | 157993 | 146102 | 0      | 304095 | 1990 AE | 82044  | 72020  | -      | 154064 |
| 2014 AE | 161917 | 150767 | 0      | 312684 | 1985 AE | 60698  | 54345  | -      | 115043 |
| 2009 PE | -      | -      | -      | -      | 1980 AE | 53750  | 49422  | -      | 103172 |
| 2009 AE | 143020 | 132056 | -      | 275076 | 1978 AE | 50045  | 46654  | -      | 96699  |
| 2004 PE | -      | -      | -      | -      | 1972 AE | 50126  | 47444  | -      | 97570  |
| 2004 AE | 125284 | 113443 | -      | 238727 | 1967 AE | -      | -      | -      | 88921  |
| 1999 PE | -      | -      | -      | -      | 1962 AE | -      | -      | -      | 80567  |

Number of Electors

 $\textbf{Note:} \mathsf{AE}: \mathsf{Assembly \ Election, \ PE}: \mathsf{Assembly \ Segment \ of \ Parliamentary \ Election}$ 