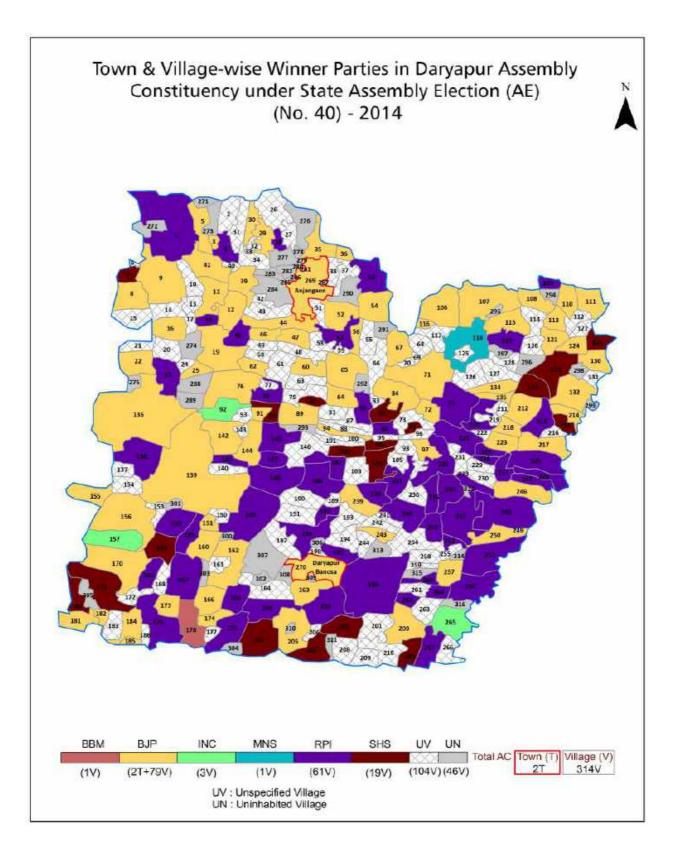

| 197-198  |
| 11  | Disclaimer                                                                                                                                                                                                                                                                                                                                                                                                                                                                | 200      |

# **Location & Political Map**







### **Administrative Setup**

#### List of Village Panchayat & Intermediate Panchayat (Block) Name (2011)

| Village Name   | Village Panchayat Name | Intermediate Panchayat<br>Name |
|----------------|------------------------|--------------------------------|
| Adgaon         | Adgaon                 | Anjangaon Surji                |
| Adgaon Ade     | Vihigaon Bk.           | Anjangaon Surji                |
| Adula          | Adula                  | Daryapur                       |
| Ahmadpur       | Takarkheda More        | Anjangaon Surji                |
| Ahmadpur       | Arala                  | Daryapur                       |
| Ajitpur        | Borala                 | Daryapur                       |
| Alampur        | Turkheda               | Anjangaon Surji