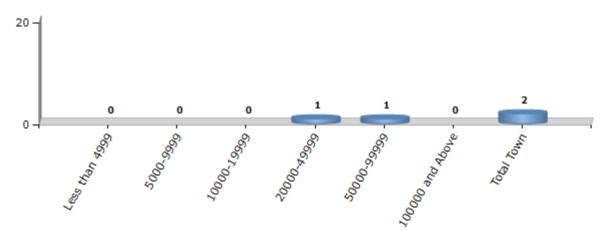

Number of Villages by Population Size - 2011

Number of Towns by Population Size - 2011

| Less than | 5000-9999 | 10000- | 20000- | 50000- | 100000 and | Total |
|-----------|-----------|--------|--------|--------|------------|-------|
| 4999      |           | 19999  | 49999  | 99999  | Above      | Town  |
| 0         | 0         | 0      | 1      | 1      | 0          | 2     |

Number of Towns by Population Size - 2011