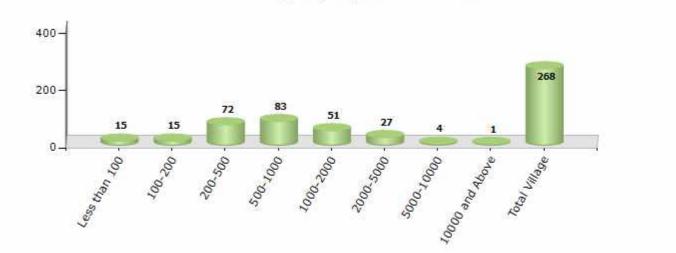

#### Number of Villages by Population Size - 2011

| t | .ess<br>han<br>100 | 100-<br>200 | 200-<br>500 | 500-<br>1000 | 1000-<br>2000 | 2000-<br>5000 | 5000-<br>10000 | 10000<br>and<br>Above | Total<br>Village |
|---|--------------------|-------------|-------------|--------------|---------------|---------------|----------------|-----------------------|------------------|
|   | 15                 | 15          | 72          | 83           | 51            | 27            | 4              | 1                     | 268              |