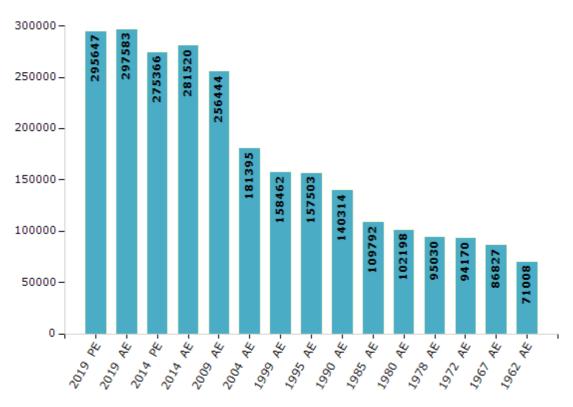

#### **Electors by Male & Female**

| Year    | Male   | Female | Others | Total  | Year    | Male  | Female | Others | Total  |
|---------|--------|--------|--------|--------|---------|-------|--------|--------|--------|
| 2019 PE | 154493 | 141152 | 2      | 295647 | 1999 AE | 83764 | 74698  | -      | 158462 |
| 2019 AE | 155311 | 142270 | 2      | 297583 | 1995 AE | 82191 | 75312  | -      | 157503 |
| 2014 PE | 145962 | 129404 | 0      | 275366 | 1990 AE | 73861 | 66453  | -      | 140314 |
| 2014 AE | 148283 | 133234 | 3      | 281520 | 1985 AE | 57633 | 52159  | -      | 109792 |
| 2009 PE | -      | -      | -      | -      | 1980 AE | 53388 | 48810  | -      | 102198 |
| 2009 AE | 135745 | 120699 | -      | 256444 | 1978 AE | 49434 | 45596  | -      | 95030  |
| 2004 PE | -      | -      | -      | -      | 1972 AE | 48275 | 45895  | -      | 94170  |
| 2004 AE | 95421  | 85974  | -      | 181395 | 1967 AE | -     | -      | -      | 86827  |
| 1999 PE | -      | -      | -      | -      | 1962 AE | -     | -      | -      | 71008  |

#### Number of Electors

**Note :** AE : Assembly Election, PE : Assembly Segment of Parliamentary Election