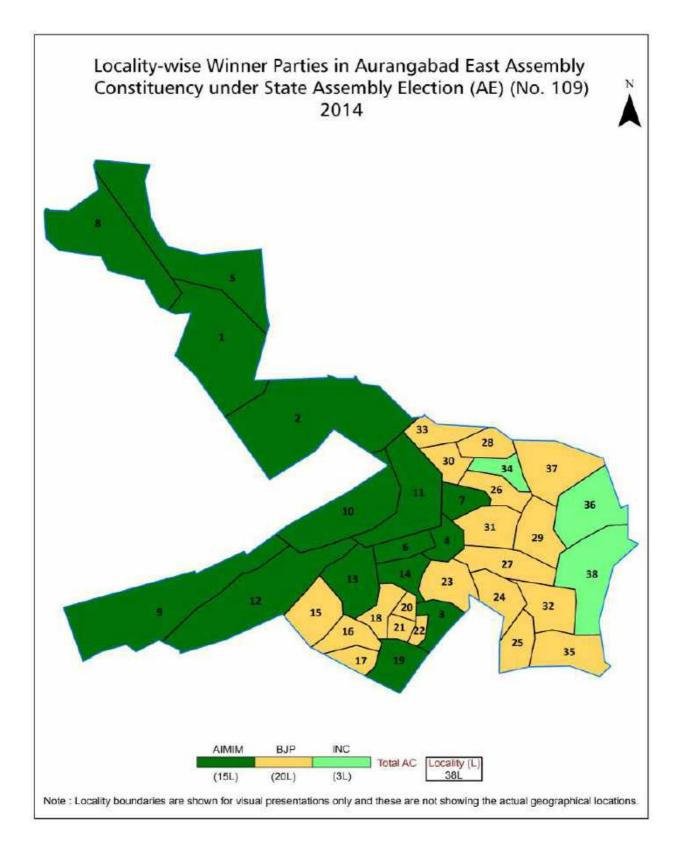

sclaimer                                                                                                                                                                                                                                                                                                                                                              | 169            |
|         |                                                                                                                                                                                                                                                                                                                                                                         |                |

#### Location & Political Map





#### **Electoral Features**

#### **Electors by Male & Female**

| Year    | Male   | Female | Others | Total  | Year    | Male   | Female | Others | Total  |
|---------|--------|--------|--------|--------|---------|--------|--------|--------|--------|
| 2019 PE | 161266 | 144816 | 1      | 306083 | 1999 AE | 120285 | 112816 | -      | 233101 |
| 2019 AE | 167568 | 151640 | 1      | 319209 | 1995 AE | 117699 | 111417 | -      | 229116 |
| 2014 PE | 131910 | 115089 | 0      | 246999 | 1990 AE | 103609 | 96341  | -      | 199950 |
| 2014 AE | 139382 | 122505 | 0      | 261887 | 1985 AE | 76648  | 76990  | -      | 153638 |
| 2009 PE | -      | -      | -      | -      | 1980 AE | 68097  | 66488  | -      | 134585 |
| 2009 AE | 127138 | 109618 | -      | 236756 | 1978 AE | 61525  | 61293