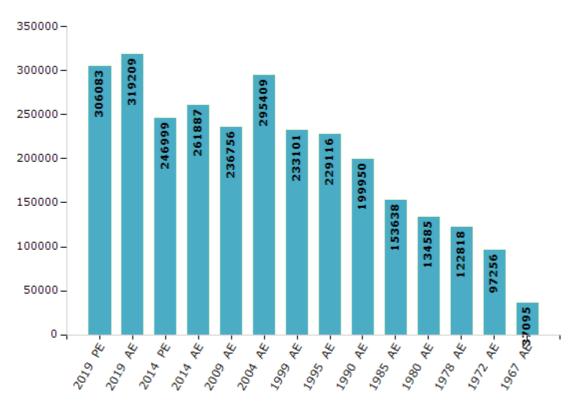

#### **Electors by Male & Female**

| Year    | Male   | Female | Others | Total  | Year    | Male   | Female | Others | Total  |
|---------|--------|--------|--------|--------|---------|--------|--------|--------|--------|
| 2019 PE | 161266 | 144816 | 1      | 306083 | 1999 AE | 120285 | 112816 | -      | 233101 |
| 2019 AE | 167568 | 151640 | 1      | 319209 | 1995 AE | 117699 | 111417 | -      | 229116 |
| 2014 PE | 131910 | 115089 | 0      | 246999 | 1990 AE | 103609 | 96341  | -      | 199950 |
| 2014 AE | 139382 | 122505 | 0      | 261887 | 1985 AE | 76648  | 76990  | -      | 153638 |
| 2009 PE | -      | -      | -      | -      | 1980 AE | 68097  | 66488  | -      | 134585 |
| 2009 AE | 127138 | 109618 | -      | 236756 | 1978 AE | 61525  | 61293  | -      | 122818 |
| 2004 PE | -      | -      | -      | -      | 1972 AE | 49292  | 47964  | -      | 97256  |
| 2004 AE | 153225 | 142184 | -      | 295409 | 1967 AE | -      | -      | -      | 37095  |
| 1999 PE | -      | -      | -      | -      | 1962 AE | -      | -      | -      | -      |

Number of Electors

**Note :** AE : Assembly Election, PE : Assembly Segment of Parliamentary Election