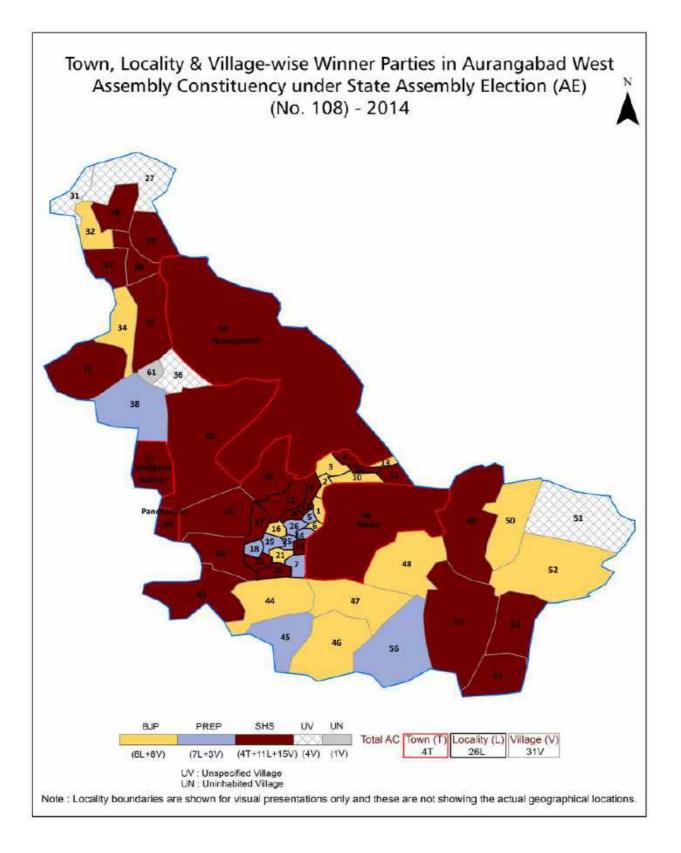

| 198      |  |  |  |  |

# **Location & Political Map**







# **Administrative Setup**

#### List of Village Panchayat & Intermediate Panchayat (Block) Name - 2011

| Village Name    | Village Panchayat Name | Intermediate Panchayat<br>Name |
|-----------------|------------------------|--------------------------------|
| Abdimandi       | Abdimandi              | Aurangabad                     |
| Bagtalab        | Gandheli               | Aurangabad                     |
| Balapur         | Balapur                | Aurangabad                     |
| Bhindon         | Bhindon                | Aurangabad                     |
| Daulatabad      | Daulatabad             | Aurangabad                     |
| Devlai          | Devlai                 | Aurangabad                     |
| Dharmapur       | Sharnapur              | Aurangabad