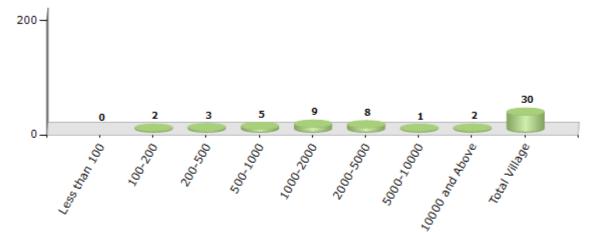

#### Number of Villages by Population Size - 2011

| Less<br>than<br>100 | 100-<br>200 | 200-<br>500 | 500-<br>1000 | 1000-<br>2000 | 2000-<br>5000 | 5000-<br>10000 | 10000<br>and<br>Above | Total<br>Village |
|---------------------|-------------|-------------|--------------|---------------|---------------|----------------|-----------------------|------------------|
| 0                   | 2           | 3           | 5            | 9             | 8             | 1              | 2                     | 30               |

Number of Villages by Population Size - 2011