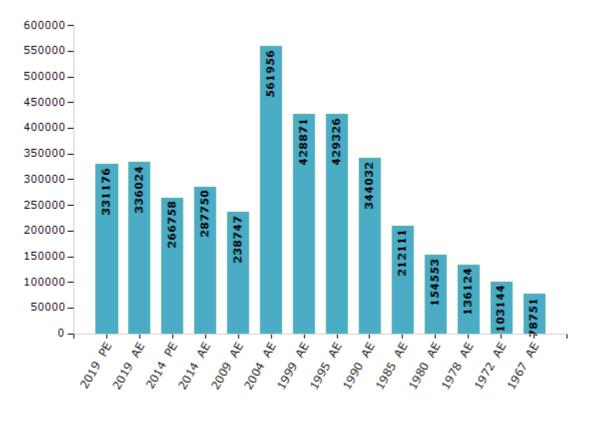

#### **Electors by Male & Female**

| Year    | Male   | Female | Others | Total  | Year    | Male   | Female | Others | Total  |
|---------|--------|--------|--------|--------|---------|--------|--------|--------|--------|
| 2019 PE | 176650 | 154513 | 13     | 331176 | 1999 AE | 226010 | 202861 | -      | 428871 |
| 2019 AE | 179147 | 156864 | 13     | 336024 | 1995 AE | 232803 | 196523 | -      | 429326 |
| 2014 PE | 143810 | 122948 | 0      | 266758 | 1990 AE | 179180 | 164852 | -      | 344032 |
| 2014 AE | 154612 | 133137 | 1      | 287750 | 1985 AE | 111024 | 101087 | -      | 212111 |
| 2009 PE | -      | -      | -      | -      | 1980 AE | 83444  | 71109  | -      | 154553 |
| 2009 AE | 127622 | 111125 | -      | 238747 | 1978 AE | 69752  | 66372  | -      | 136124 |
| 2004 PE | -      | -      | -      | -      | 1972 AE | 51056  | 52088  | -      | 103144 |
| 2004 AE | 294451 | 267505 | -      | 561956 | 1967 AE | -      | -      | -      | 78751  |
| 1999 PE | -      | -      | -      | -      | 1962 AE | -      | -      | -      | -      |

Number of Electors

Note : AE : Assembly Election, PE : Assembly Segment of Parliamentary Election