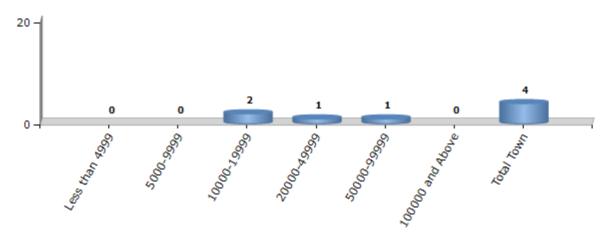

#### Number of Towns by Population Size - 2011

| Less than | 5000-9999 | 10000- | 20000- | 50000- | 100000 and | Total |
|-----------|-----------|--------|--------|--------|------------|-------|
| 4999      |           | 19999  | 49999  | 99999  | Above      | Town  |
| 0         | 0         | 2      | 1      | 1      | 0          | 4     |

Number of Towns by Population Size - 2011