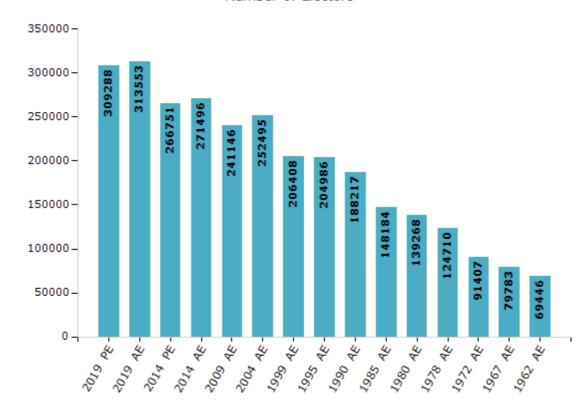

#### **Electors by Male & Female**

| Year    | Male   | Female | Others | Total  |
|---------|--------|--------|--------|--------|
| 2019 PE | 163777 | 145502 | 9      | 309288 |
| 2019 AE | 165908 | 147637 | 8      | 313553 |
| 2014 PE | 142580 | 124171 | 0      | 266751 |
| 2014 AE | 144972 | 126521 | 3      | 271496 |
| 2009 PE | -      | -      | -      | -      |
| 2009 AE | 126100 | 115046 | -      | 241146 |
| 2004 PE | -      | -      | -      | -      |
| 2004 AE | 130473 | 122022 | -      | 252495 |
| 1999 PE | -      | -      | -      | -      |

| Year    | Male   | Female | Others | Total  |
|---------|--------|--------|--------|--------|
| 1999 AE | 106169 | 100239 | -      | 206408 |
| 1995 AE | 104695 | 100291 | -      | 204986 |
| 1990 AE | 96103  | 92114  | -      | 188217 |
| 1985 AE | 73827  | 74357  | -      | 148184 |
| 1980 AE | 69209  | 70059  | -      | 139268 |
| 1978 AE | 61743  | 62967  | -      | 124710 |
| 1972 AE | 45102  | 46305  | -      | 91407  |
| 1967 AE | -      | -      | -      | 79783  |
| 1962 AE | -      | -      | -      | 69446  |

#### Number of Electors

Note: AE: Assembly Election, PE: Assembly Segment of Parliamentary Election