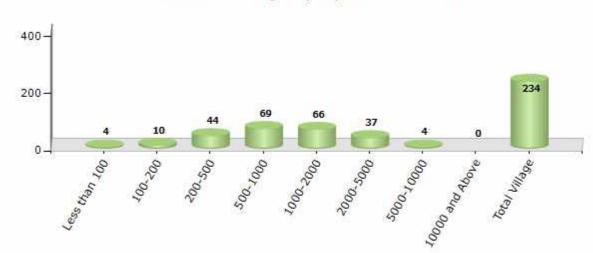

#### Number of Villages by Population Size - 2011

| Less<br>than<br>100 | 100-<br>200 | 200-<br>500 | 500-<br>1000 | 1000-<br>2000 | 2000-<br>5000 | 5000-<br>10000 | 10000<br>and<br>Above | Total<br>Village |
|---------------------|-------------|-------------|--------------|---------------|---------------|----------------|-----------------------|------------------|
| 4                   | 10          | 44          | 69           | 66            | 37            | 4              | 0                     | 234              |

Number of Villages by Population Size - 2011