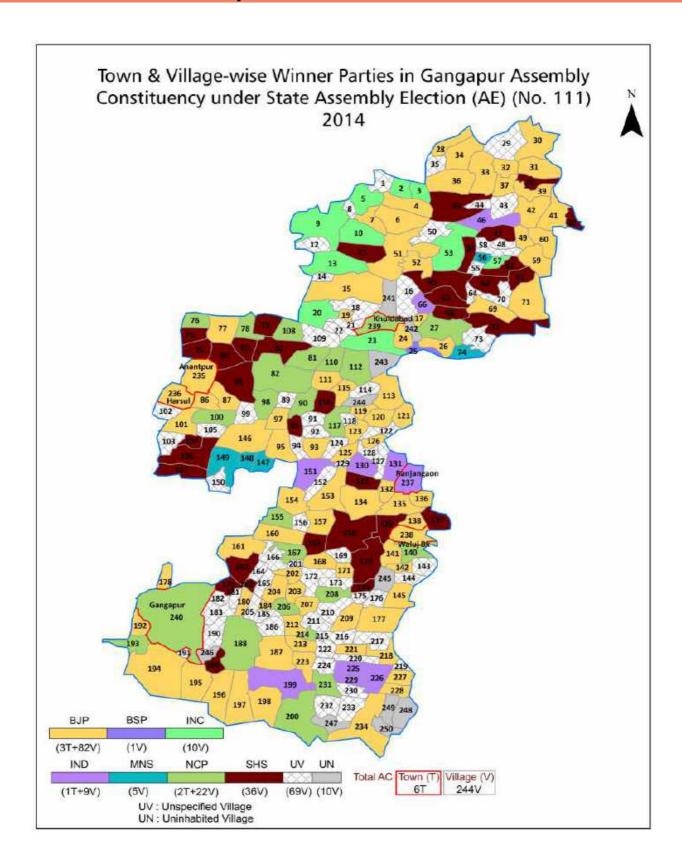

#### **Polling Station Level Election Results**

Polling Station-wise Votes Secured by Overall Top Five Parties in Gangapur Assembly in Assembly Election (AE) under Aurangabad Parliamentary Constituency in Maharashtra (2014)