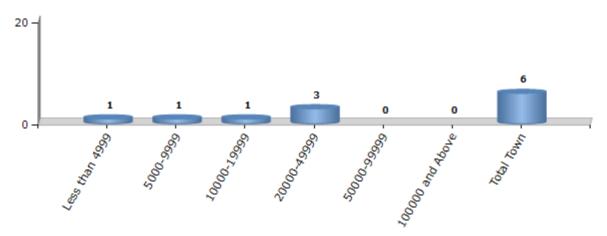

#### **Number of Towns by Population Size - 2011**

| Less than | 5000-9999 | 10000- | 20000- | 50000- | 100000 and | Total |
|-----------|-----------|--------|--------|--------|------------|-------|
| 4999      |           | 19999  | 49999  | 99999  | Above      | Town  |
| 1         | 1         | 1      | 3      | 0      | 0          | 6     |

Number of Towns by Population Size - 2011