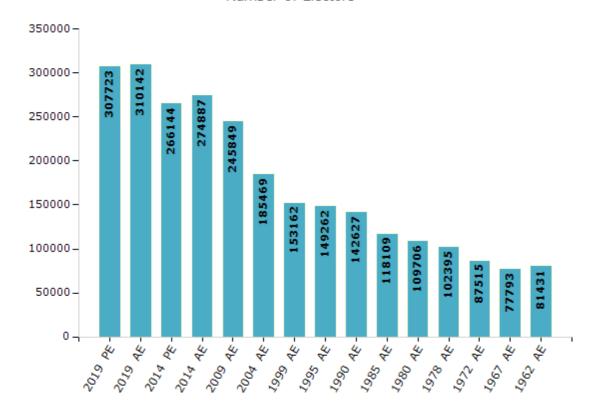

#### **Electors by Male & Female**

| Year    | Male   | Female | Others | Total  |
|---------|--------|--------|--------|--------|
| 2019 PE | 161697 | 146025 | 1      | 307723 |
| 2019 AE | 162857 | 147285 | 0      | 310142 |
| 2014 PE | 140398 | 125746 | 0      | 266144 |
| 2014 AE | 144805 | 130082 | 0      | 274887 |
| 2009 PE | -      | -      | -      | -      |
| 2009 AE | 127980 | 117869 | -      | 245849 |
| 2004 PE | -      | -      | -      | -      |
| 2004 AE | 94995  | 90474  | -      | 185469 |
| 1999 PE | -      | -      | -      | -      |

| Year    | Male  | Female | Others | Total  |
|---------|-------|--------|--------|--------|
| 1999 AE | 78008 | 75154  | -      | 153162 |
| 1995 AE | 76095 | 73167  | -      | 149262 |
| 1990 AE | 73138 | 69489  | -      | 142627 |
| 1985 AE | 58753 | 59356  | -      | 118109 |
| 1980 AE | 54619 | 55087  | -      | 109706 |
| 1978 AE | 50910 | 51485  | -      | 102395 |
| 1972 AE | 43255 | 44260  | -      | 87515  |
| 1967 AE | -     | -      | -      | 77793  |
| 1962 AE | -     | -      | -      | 81431  |

#### Number of Electors

**Note :** AE : Assembly Election, PE : Assembly Segment of Parliamentary Election