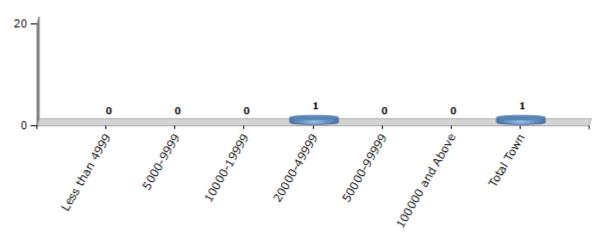

#### **Number of Towns by Population Size - 2011**

| Less than | 5000-9999 | 10000- | 20000- | 50000- | 100000 and | Total |
|-----------|-----------|--------|--------|--------|------------|-------|
| 4999      |           | 19999  | 49999  | 99999  | Above      | Town  |
| 0         | 0         | 0      | 1      | 0      | 0          | 1     |

Number of Towns by Population Size - 2011