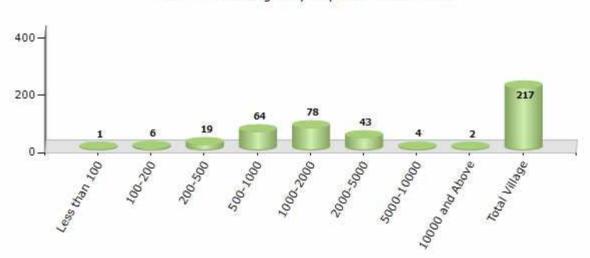

#### **Number of Villages by Population Size - 2011**

| Less<br>than<br>100 | 100-<br>200 | 200-<br>500 | 500-<br>1000 | 1000-<br>2000 | 2000-<br>5000 | 5000-<br>10000 | 10000<br>and<br>Above | Total<br>Village |
|---------------------|-------------|-------------|--------------|---------------|---------------|----------------|-----------------------|------------------|
| 1                   | 6           | 19          | 64           | 78            | 43            | 4              | 2                     | 217              |

Number of Villages by Population Size - 2011