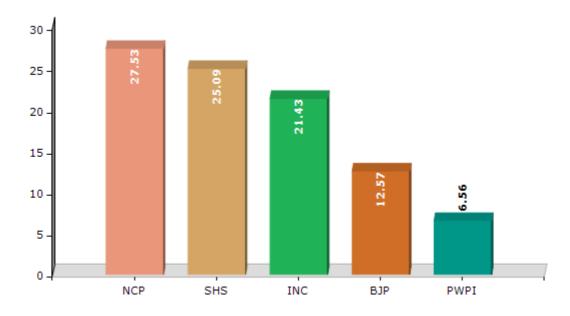

#### **Summary Result of Assembly Election - 2014**

| Candidate Name                | Party | Votes | Votes % |
|-------------------------------|-------|-------|---------|
| Bhausaheb Patil Chikatgaonkar | NCP   | 53114 | 27.53   |
| R. M. Wani                    | SHS   | 48405 | 25.09   |
| Dr. Dineshsbhau Pardeshi      | INC   | 41346 | 21.43   |
| Ekanath Khanderao Jadhav      | ВЈР   | 24243 | 12.57   |
| Ramhari Karbhari Jadhav       | PWPI  | 12648 | 6.56    |
| Dangode Kalyan Dnyaneshwar    | MNS   | 5924  | 3.07    |
| Babasaheb Bapurao Pagare      | BSP   | 2453  | 1.27    |
| Narayan Somilal Bankar        | BMUP  | 1043  | 0.54    |
| Shriram Asaram Pawar          | IND   | 614   | 0.32    |
| Sudesh Narayanrao Nichal      | IND   | 583   | 0.3     |
| Jadhav Ambadas Tulshiram      | IND   | 485   | 0.25    |
| Fulare Bharat Asaram          | IND   | 455   | 0.24    |
| Kadu Rajendra Sampatrao       | IND   | 421   | 0.22    |
|                               | NOTA  | 1206  | 0.63    |

#### Votes Percentage of Top Parties - 2014