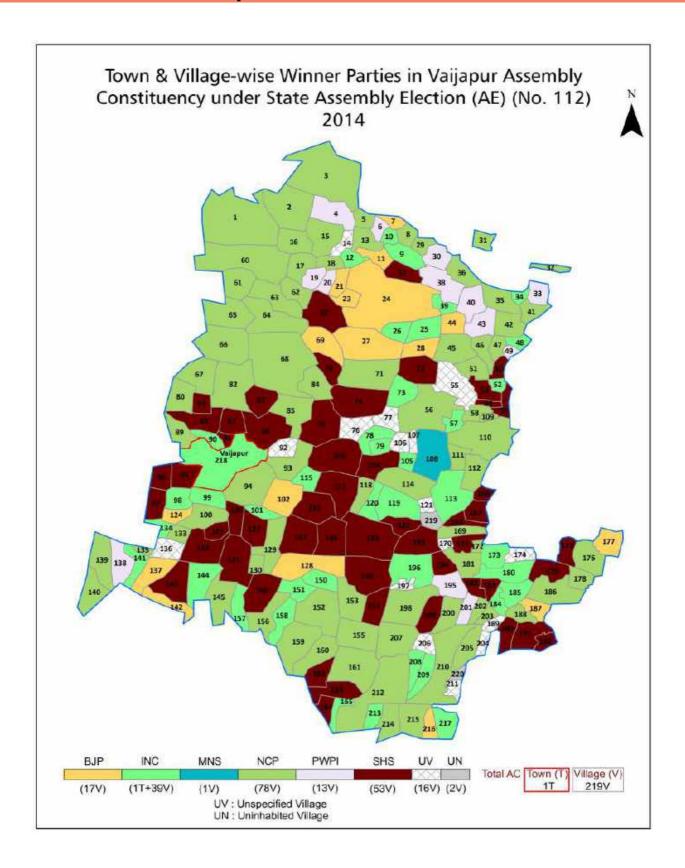

| 194      |  |  |

# **Location & Political Map**





## **Administrative Setup**

#### List of Village Panchayat & Intermediate Panchayat (Block) Name - 2011

| Village Name     | Village Panchayat Name | Intermediate Panchayat<br>Name |
|------------------|------------------------|--------------------------------|
| Agar Kanadgaon   | Agar Kanadgaon         | Gangapur                       |
| Agar Saigaon     | Agar Saigaon           | Vaijapur                       |
| Agathan          | Agathan                | Gangapur                       |
| Aghur            | Adhur                  | Vaijapur                       |
| Akoli Wadgaon    | -                      | Gangapur                       |
| Alamgirpur       | -                      | Gangapur                       |
| Alapurwadi       | -                      | Vaijapur